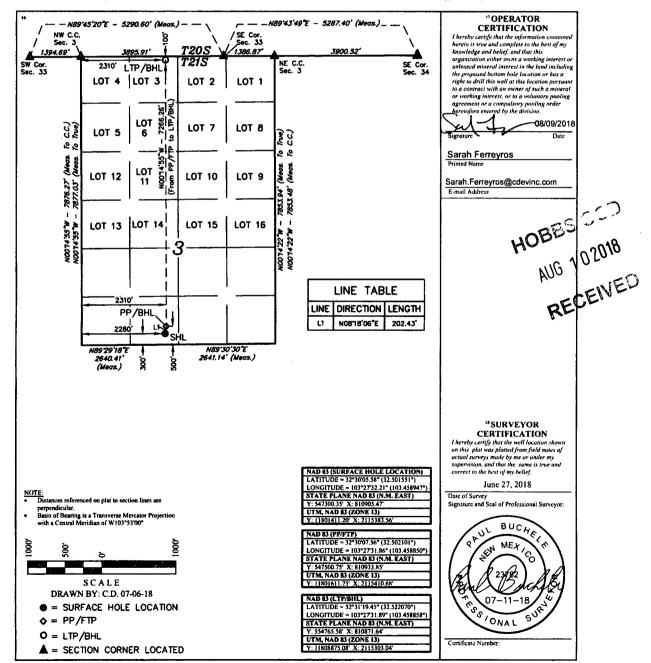

## State of New Mexico Energy, Minerals & Natural Resources Department OIL CONSERVATION DIVISION 1220 South St. Francis Dr. Santa Fe, NM 87505

AMENDED REPORT

|                                 |              |                                                                   | WELL                                              |               |                      | REAGE DEDIC               | CATION PLAT           |                       |                        |
|---------------------------------|--------------|-------------------------------------------------------------------|---------------------------------------------------|---------------|----------------------|---------------------------|-----------------------|-----------------------|------------------------|
| 30-00                           | API Number   | 6076                                                              | 28480 25434                                       |               |                      |                           | Pool N<br>Grama Ridg  | NORTH                 |                        |
| 220471                          |              |                                                                   | <sup>5</sup> Property Name<br>ASADERO 3 STATE COM |               |                      |                           |                       |                       | • Well Number<br>502H  |
| ' OGRÍÐ 1<br>372165             |              | <sup>4</sup> Operator Name<br>CENTENNIAL RESOURCE PRODUCTION, LLC |                                                   |               |                      |                           |                       |                       | * Elevation<br>3690.7' |
|                                 |              |                                                                   |                                                   |               | •Surface             | Location                  |                       |                       |                        |
| UL or lot no.<br>N              |              |                                                                   | Range Lot Idn Feet from the<br>34E 300            |               | Feet from the 300    | North/South linc<br>SOUTH | Feet from the 2280    | East/West lit<br>WEST | ne County<br>LEA       |
|                                 |              |                                                                   | 11                                                | Bottom H      | ole Location I       | f Different From          | 1 Surface             |                       |                        |
| UL or lot no.<br>3              | Section<br>3 | Township<br>21S                                                   | Range<br>34E                                      | Lot Ida       | Feet from the<br>100 | North/South line<br>NORTH | Feet from the<br>2310 | East/West lit<br>WEST | ne County<br>LEA       |
| 12 Dedicated Acres 13<br>238.35 |              | oint or Infili                                                    |                                                   | lidation Code | 15 Order No.         |                           |                       |                       |                        |