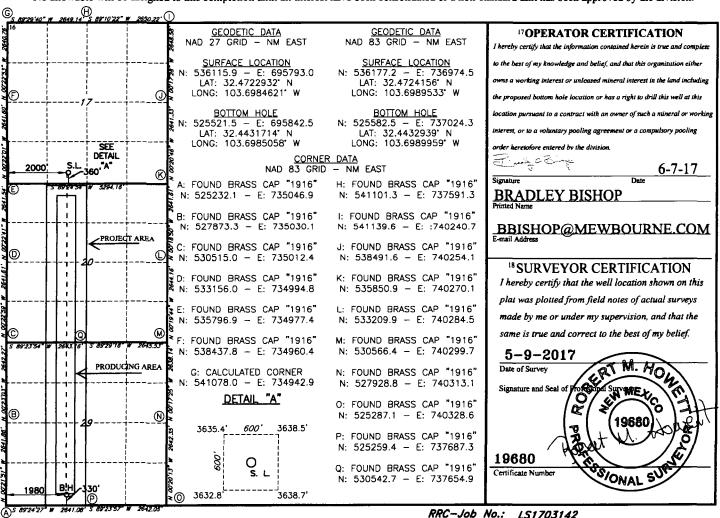

☐ AMENDED REPORT

WELL LOCATION AND ACREAGE DEDICATION PLAT

| 30.00                           | API Number |          |       |                      |                         |                  |               |                |        |  |
|---------------------------------|------------|----------|-------|----------------------|-------------------------|------------------|---------------|----------------|--------|--|
| Property Co                     |            |          |       | 6 Well Number<br>1 H |                         |                  |               |                |        |  |
| <sup>7</sup> OGRID NO.<br>14744 |            |          |       | 9Elevation<br>3637'  |                         |                  |               |                |        |  |
|                                 |            |          |       |                      | <sup>10</sup> Surface l | Location         |               |                |        |  |
| UL or lot no.                   | Section    | Township | Range | Lot Idn              | Feet from the           | North/South line | Feet From the | East/West line | County |  |
| N                               | 17         | 21S      | 32E   |                      | 360                     | SOUTH            | 2000          | WEST           | LEA    |  |

| Bottom Hole Location If Different From Surface |          |           |                       |         |               |                  |               |                |        |  |  |
|------------------------------------------------|----------|-----------|-----------------------|---------|---------------|------------------|---------------|----------------|--------|--|--|
| UL or lot no.                                  | Section  | Townshi   | ip Range              | Lot Idn | Feet from the | North/South line | Feet from the | East/West line | County |  |  |
| N                                              | 29       | 21S       | 32E                   |         | 330           | SOUTH            | 1980          | WEST           | LEA    |  |  |
| 12 Dedicated Acres                             | 13 Joint | or Infill | 14 Consolidation Code |         | 5 Order No.   |                  |               |                |        |  |  |
| 320                                            |          |           |                       | i       |               |                  |               |                |        |  |  |

No allowable will be assigned to this completion until all interest have been consolidated or a non-standard unit has been approved by the division.

LS1703142