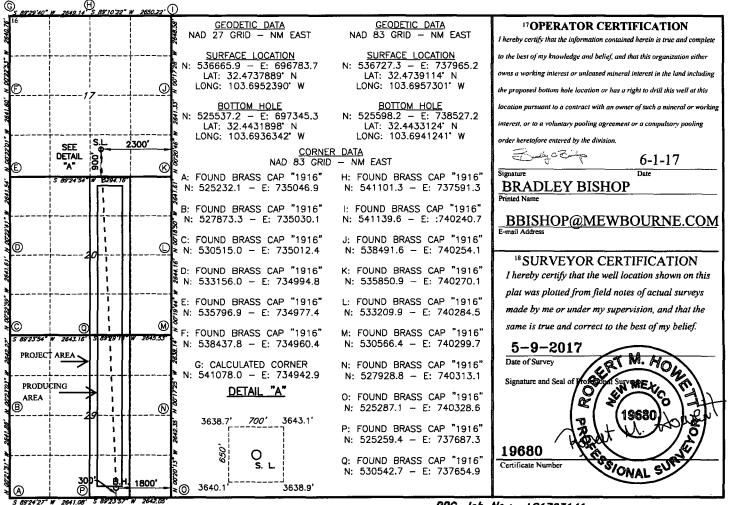

12 Dedicated Acres

320

1. L

13 Joint or Infill

14 Consolidation Code

State of New Mexico
Energy, Minerals & Natural Resources 10 Harmont
OIL CONSERVATION DIVISION
1220 South St. Francis Dr. AUG
Santa Fe, NM 87505

Form C-102
Revised August 1, 2011
Submit one copy to appropriate
District Office

☐ AMENDED REPORT

WELL LOCATION AND ACREAGE DEDICATION PLAT

| 30-025-49086                                                           |         |                                                                                     | ,     | 2 Pool Code<br>51683 5695 BILBARY BASIN BONE SPRING |               |                  |               |                |                                     |  |
|------------------------------------------------------------------------|---------|-------------------------------------------------------------------------------------|-------|-----------------------------------------------------|---------------|------------------|---------------|----------------|-------------------------------------|--|
| <sup>4</sup> Property Code<br>32246<br><sup>7</sup> OGRID NO.<br>14744 |         | S Property Name CAPER 20/29 B2BO FEDERAL COM  8 Operator Name MEWBOURNE OIL COMPANY |       |                                                     |               |                  |               |                | 6 Well Number 1 H 9 Elevation 3639' |  |
|                                                                        |         |                                                                                     |       |                                                     |               |                  |               |                |                                     |  |
| UL or lot no.                                                          | Section | Township                                                                            | Range | Lot Idn                                             | Feet from the | North/South line | Feet From the | East/West line | County                              |  |
| 0                                                                      | 17      | 21S                                                                                 | 32E   |                                                     | 900           | SOUTH            | 2300          | EAST           | LEA                                 |  |
| _                                                                      |         |                                                                                     | 11 H  | Bottom H                                            | lole Location | If Different Fr  | om Surface    |                |                                     |  |
| UL or lot no.                                                          | Section | Township                                                                            | Range | Lot Idn                                             | Feet from the | North/South line | Feet from the | East/West line | County                              |  |
| 0                                                                      | 29      | 21S                                                                                 | 32E   |                                                     | 330           | SOUTH            | 1800          | EAST           | LEA                                 |  |

No allowable will be assigned to this completion until all interest have been consolidated or a non-standard unit has been approved by the division.

15 Order No