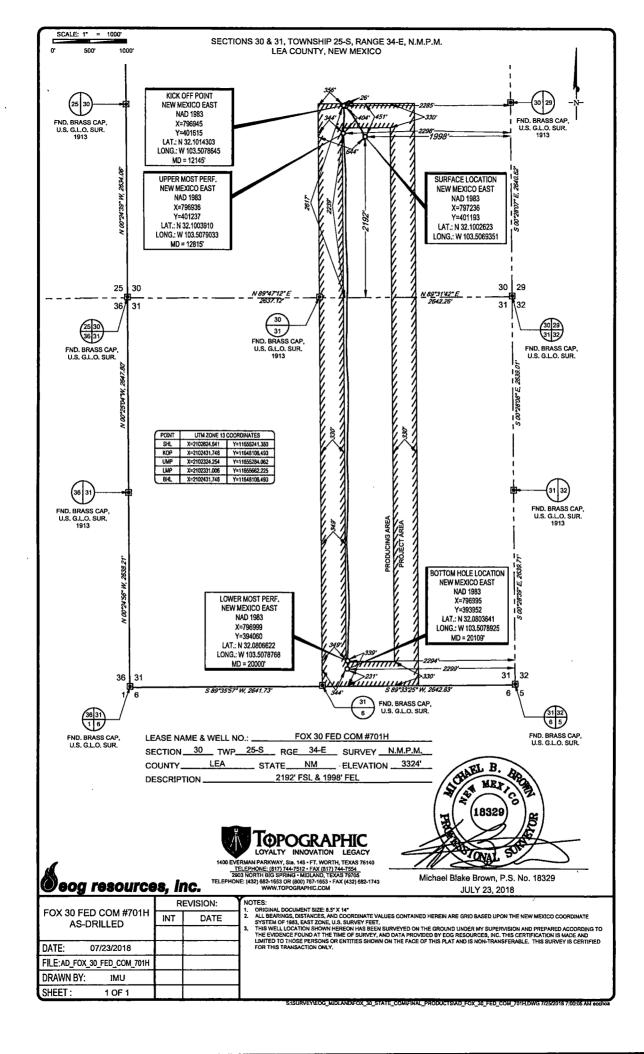

AMENDED REPORT

RECEIVED WELL LOCATION AND ACREAGE DEDICATION PLAT

Sante Fe, NM 87505

| <sup>1</sup> API Number<br>30-025- <b>43867</b> | <sup>2</sup> Pool Code<br>98094 | BOB CAT DRAW; UPPER      | R WOLFCAMP            |  |
|-------------------------------------------------|---------------------------------|--------------------------|-----------------------|--|
| Property Code 318097                            |                                 | operty Name<br>O FED COM | 6Well Number<br>#701H |  |
| <sup>7</sup> OGRID No.                          | 8Op                             | 9Elevation               |                       |  |
| 7377                                            | EOG RES                         | 3323'                    |                       |  |

<sup>10</sup>Surface Location

| UL or lot no. | Section | Township | Range | Lot Idn | Feet from the | North/South line | Feet from the | East/West line | County |
|---------------|---------|----------|-------|---------|---------------|------------------|---------------|----------------|--------|
| J             | 30      | 25-S     | 34-E  | -       | 2192'         | SOUTH            | 1998'         | EAST           | LEA    |

| UL or lot no.                                  | Section<br>31            | Township 25-S | Range<br>34-E   | Lot Idn<br>—          | Feet from the | North/South line | Feet from the 2299 | East/West line<br>EAST | County<br>LEA |
|------------------------------------------------|--------------------------|---------------|-----------------|-----------------------|---------------|------------------|--------------------|------------------------|---------------|
| <sup>12</sup> Dedicated Acres<br><b>240.00</b> | <sup>13</sup> Joint or l | nfill 14Co    | nsolidation Cod | le <sup>15</sup> Orde | er No.        | :                |                    |                        |               |