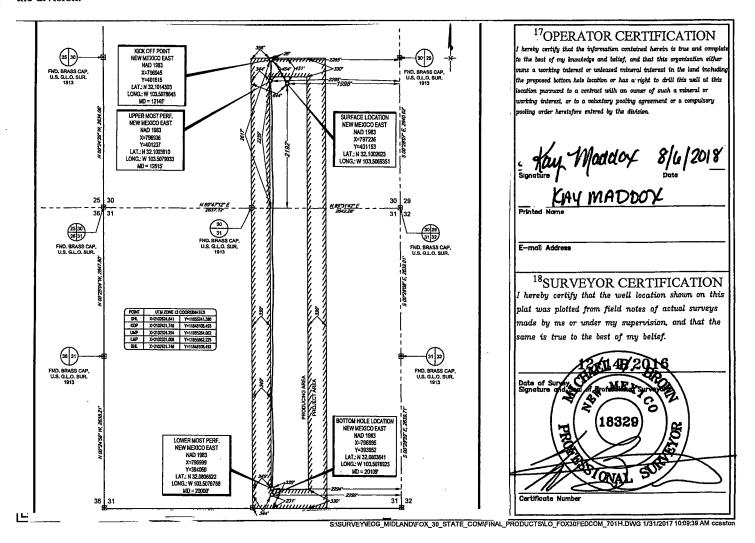

AMENDED REPORT

RECEIVED WELL LOCATION AND ACREAGE DEDICATION PLAT

Sante Fe, NM 87505

| <sup>1</sup> API Number<br>30-025- <b>43867</b> | <sup>2</sup> Pool Code<br>98094 | BOB CAT DRAW; UPPER      | R WOLFCAMP            |  |
|-------------------------------------------------|---------------------------------|--------------------------|-----------------------|--|
| Property Code 318097                            |                                 | operty Name<br>O FED COM | 6Well Number<br>#701H |  |
| <sup>7</sup> OGRID No.                          | 8Op                             | 9Elevation               |                       |  |
| 7377                                            | EOG RES                         | 3323'                    |                       |  |

<sup>10</sup>Surface Location

| UL or lot no. | Section | Township | Range | Lot Idn | Feet from the | North/South line | Feet from the | East/West line | County |
|---------------|---------|----------|-------|---------|---------------|------------------|---------------|----------------|--------|
| J             | 30      | 25-S     | 34-E  | -       | 2192'         | SOUTH            | 1998'         | EAST           | LEA    |

| UL or lot no.                                  | Section<br>31            | Township 25-S | Range<br>34-E   | Lot Idn<br>—          | Feet from the | North/South line | Feet from the 2299 | East/West line<br>EAST | County<br>LEA |
|------------------------------------------------|--------------------------|---------------|-----------------|-----------------------|---------------|------------------|--------------------|------------------------|---------------|
| <sup>12</sup> Dedicated Acres<br><b>240.00</b> | <sup>13</sup> Joint or l | nfill 14Co    | nsolidation Cod | le <sup>15</sup> Orde | er No.        | :                |                    |                        |               |