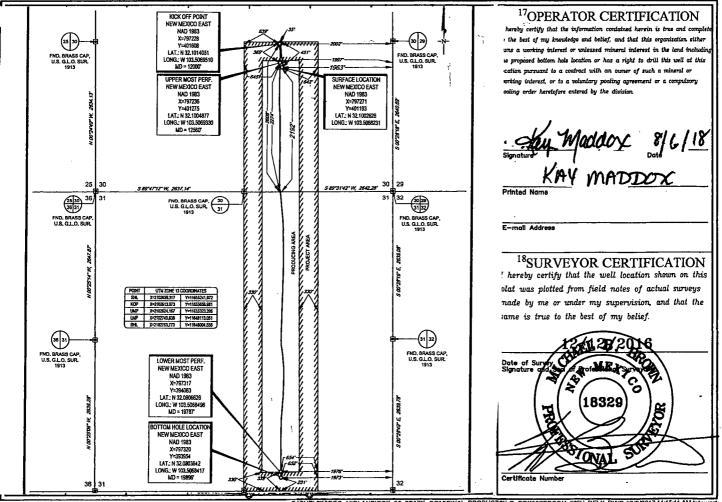

|                                                                                                                |                        |          |                               |                                                                                                                                                                 |               |                              | oco           |                        |                                |                 |  |
|----------------------------------------------------------------------------------------------------------------|------------------------|----------|-------------------------------|-----------------------------------------------------------------------------------------------------------------------------------------------------------------|---------------|------------------------------|---------------|------------------------|--------------------------------|-----------------|--|
| District I                                                                                                     |                        |          |                               | State of New Mexico<br>Energy, Minerals & Natural Recources D200<br>Department<br>OIL CONSERVATION DIVISION<br>1220 South St. Francis Dr.<br>Sante Fe, NM 87505 |               |                              |               |                        | FORM C-102                     |                 |  |
| 1625 N. French Dr., Hobbs, NM 88240<br>Phone: (575) 393-6161 Fax: (575) 393-0720                               |                        |          |                               | Energy Minerals & Natural Records                                                                                                                               |               |                              |               |                        | Revised August 1, 2011         |                 |  |
| District II<br>811 S. First St., Artesia, NM 88210                                                             |                        |          |                               | Donortmont                                                                                                                                                      |               |                              |               |                        | Submit one copy to appropriate |                 |  |
| hone: (575) 742-1283 Fax: (575) 748-9720<br>istrict III                                                        |                        |          |                               |                                                                                                                                                                 |               |                              |               |                        |                                | District Office |  |
| 1000 Rio Brazos Roa                                                                                            |                        |          | UIL CONSERVATION DIVISION     |                                                                                                                                                                 |               |                              |               |                        |                                |                 |  |
| Phone: (505) 334-6178 Fax: (505) 334-6170<br>District IV                                                       |                        |          |                               | 1220 South St. Francis Dr.                                                                                                                                      |               |                              |               |                        |                                |                 |  |
| 1220 S. St. Francis Dr., Sante Fe, NM 87505<br>Phone: (505) 476-3460 Fax; (505) 476-3462                       |                        |          |                               | Sante Fe, NM 87505                                                                                                                                              |               |                              |               |                        | AMENDED REPORT                 |                 |  |
| אסדריסוד נענן, אס אסדריסוד נענן אווא אסדריסוד נענן איז אסדריסוד נענן אווא אסדריסוד נענן אווא אסדריסוד נענן איז |                        |          |                               |                                                                                                                                                                 |               |                              |               |                        |                                |                 |  |
| WELL LOCATION AND ACREAGE DEDICATION PLAT                                                                      |                        |          |                               |                                                                                                                                                                 |               |                              |               |                        |                                |                 |  |
| <sup>1</sup> API Number                                                                                        |                        |          |                               | <sup>2</sup> Pool Code                                                                                                                                          |               | Red Hills; Lower BONE SPRING |               |                        |                                |                 |  |
| 30-025-43868                                                                                                   |                        |          | 5                             | 1020                                                                                                                                                            | )             | Rea HIHS,                    | LOWER         | ROME                   | PRIN                           | G               |  |
| <sup>4</sup> Property Code                                                                                     |                        |          |                               | <sup>5</sup> Property Name <sup>6</sup> Well Number                                                                                                             |               |                              |               |                        |                                |                 |  |
|                                                                                                                |                        |          |                               | FOX 30 FED COM                                                                                                                                                  |               |                              |               |                        | #602H                          |                 |  |
| VURU) NO.                                                                                                      |                        |          | <sup>8</sup> Operator Name    |                                                                                                                                                                 |               |                              |               | <sup>9</sup> Elevation |                                |                 |  |
| 7377                                                                                                           |                        |          | EOG RESOURCES, INC.           |                                                                                                                                                                 |               |                              | 3324'         |                        |                                |                 |  |
| <sup>10</sup> Surface Location                                                                                 |                        |          |                               |                                                                                                                                                                 |               |                              |               |                        |                                |                 |  |
| UL or lot no.                                                                                                  | Section                | Township | Range                         | Lot Idn                                                                                                                                                         | Feet from the | North/South line             | Feet from the | East/W                 | est line                       | County          |  |
| J                                                                                                              | 30                     | 25-8     | 5 <b>34–E</b>                 |                                                                                                                                                                 | 2192'         | SOUTH                        | 1963'         | EAST                   |                                | LEA             |  |
|                                                                                                                |                        |          |                               |                                                                                                                                                                 |               |                              | 1             | t                      |                                |                 |  |
| UL or lot no.                                                                                                  |                        | Township | Range                         | Lot Idn                                                                                                                                                         | -             |                              | Feet from the |                        | est line                       | County          |  |
| 0                                                                                                              | 31                     | 25-9     | 5 <b>34</b> –E                | -                                                                                                                                                               | 231'          | SOUTH                        | : <b> 973</b> | EAST                   |                                | LEA             |  |
| <sup>12</sup> Dedicated Acres                                                                                  | <sup>13</sup> Joint or | Infill   | <sup>4</sup> Consolidation Co | de <sup>15</sup> Ord                                                                                                                                            | ler No.       |                              |               |                        |                                |                 |  |
| 240.00                                                                                                         | 1                      |          |                               |                                                                                                                                                                 |               |                              |               |                        |                                |                 |  |