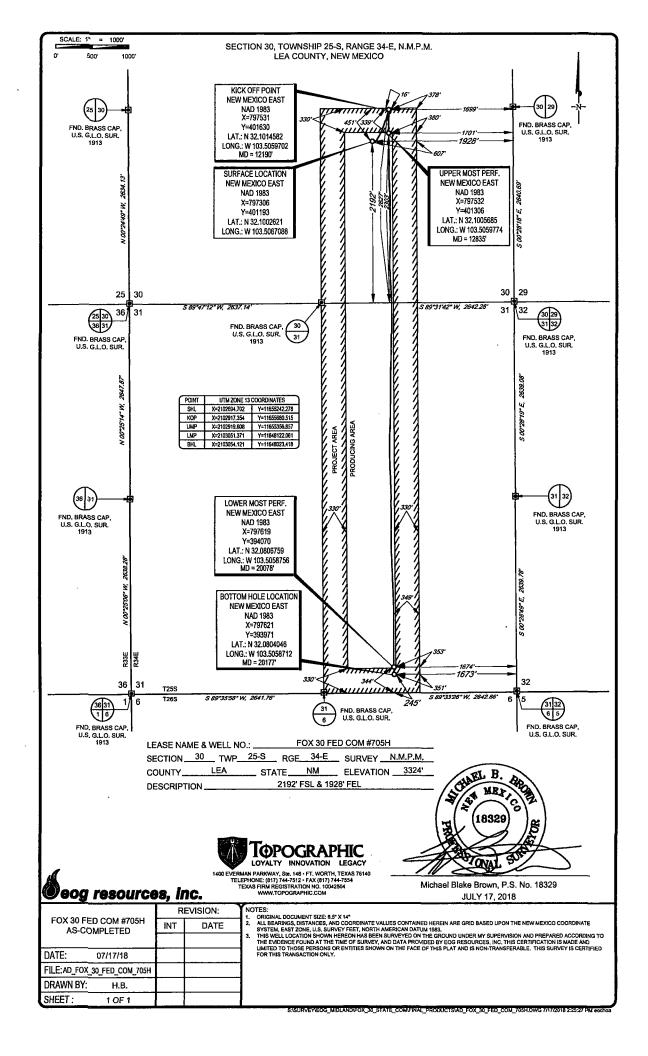

\_\_\_ AMENDED REPORT

WELL LOCATION AND ACREAGE DEDICATION PLAT

| 30-025- <b>44557</b>                        | 98094 | BOBCAT DRAW; UPPER WOLFCAMP |                                 |  |  |
|---------------------------------------------|-------|-----------------------------|---------------------------------|--|--|
| <sup>4</sup> Property Code<br><b>318097</b> |       | FED COM                     | well Number<br>#705H            |  |  |
| <sup>7</sup> OGRID No. 7377                 | - *   | outor Name<br>PURCES, INC.  | <sup>9</sup> Elevation<br>3324' |  |  |

<sup>10</sup>Surface Location

| UL or lot no. | Section | Township | Range | Lot Idn | Feet from the | North/South line | Feet from the | East/West line | County |
|---------------|---------|----------|-------|---------|---------------|------------------|---------------|----------------|--------|
| J             | 30      | 25-S     | 34-E  | -       | 2192'         | SOUTH            | 1928'         | EAST           | LEA    |

| UL or lot no.          | Section<br>31            | Township 25-S          | Range<br>34-E   | Lot Idn              | Feet from the 230' | North/South line SOUTH | Feet from the 1651' | East/West line<br>EAST | County<br>LEA |
|------------------------|--------------------------|------------------------|-----------------|----------------------|--------------------|------------------------|---------------------|------------------------|---------------|
| Dedicated Acres 240.00 | <sup>13</sup> Joint or I | nfill <sup>14</sup> Co | nsolidation Cod | e <sup>I5</sup> Orde | r No.              |                        |                     |                        |               |