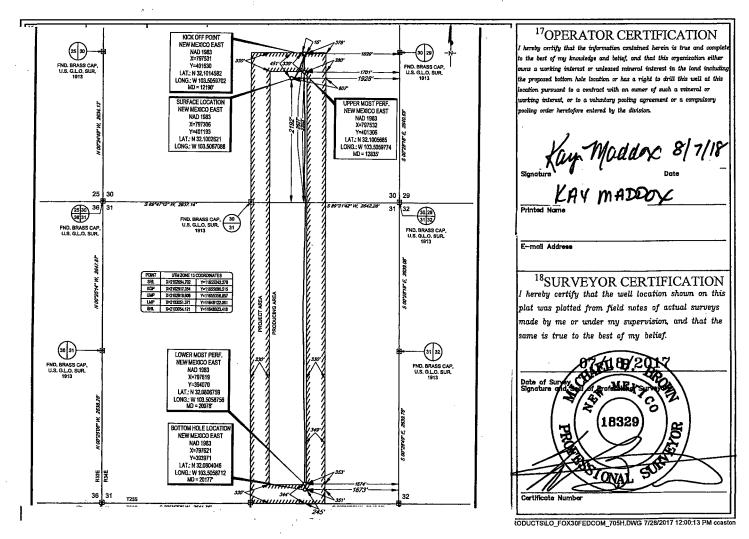

District I
1625 N. French Dr., Hobbs, NM 88240
Phone: (575) 393-6161 Fax: (575) 393-0720
District II
811 S. First St., Artesia, NM 88210
Phone: (575) 748-1283 Fax: (575) 748-9720
District III
1000 Rio Brazos Road, Aztec, NM 87410
Phone: (505) 334-6178 Fax: (505) 334-6170
District IV
1220 S. St. Francis Dr., Sante Fe, NM 87505
Phone: (505) 476-3460 Fax: (505) 476-3462

## State of New Mexicous BBS OCD Energy, Minerals & Natural Resources Department OIL CONSERVATION DIVISION 1220 South St. Francis DERECEIVED Sante Fe, NM 87505

FORM C-102
Revised August 1, 2011
Submit one copy to appropriate
District Office

\_\_\_ AMENDED REPORT

WELL LOCATION AND ACREAGE DEDICATION PLAT

| 30-025- <b>44557</b>                        | 98094 | BOBCAT DRAW; UPPER WOLFCAMP |                                 |  |  |
|---------------------------------------------|-------|-----------------------------|---------------------------------|--|--|
| <sup>4</sup> Property Code<br><b>318097</b> |       | FED COM                     | well Number<br>#705H            |  |  |
| <sup>7</sup> OGRID No. 7377                 | - *   | outor Name<br>PURCES, INC.  | <sup>9</sup> Elevation<br>3324' |  |  |

<sup>10</sup>Surface Location

| UL or lot no. | Section | Township | Range | Lot Idn | Feet from the | North/South line | Feet from the | East/West line | County |
|---------------|---------|----------|-------|---------|---------------|------------------|---------------|----------------|--------|
| J             | 30      | 25-S     | 34-E  | -       | 2192'         | SOUTH            | 1928'         | EAST           | LEA    |

| UL or lot no.          | Section<br>31            | Township 25-S          | Range<br>34-E   | Lot Idn              | Feet from the 230' | North/South line SOUTH | Feet from the 1651' | East/West line<br>EAST | County<br>LEA |
|------------------------|--------------------------|------------------------|-----------------|----------------------|--------------------|------------------------|---------------------|------------------------|---------------|
| Dedicated Acres 240.00 | <sup>13</sup> Joint or I | nfill <sup>14</sup> Co | nsolidation Cod | e <sup>I5</sup> Orde | r No.              |                        |                     |                        |               |

No allowable will be assigned to this completion until all interests have been consolidated or a non-standard unit has been approved by the division.