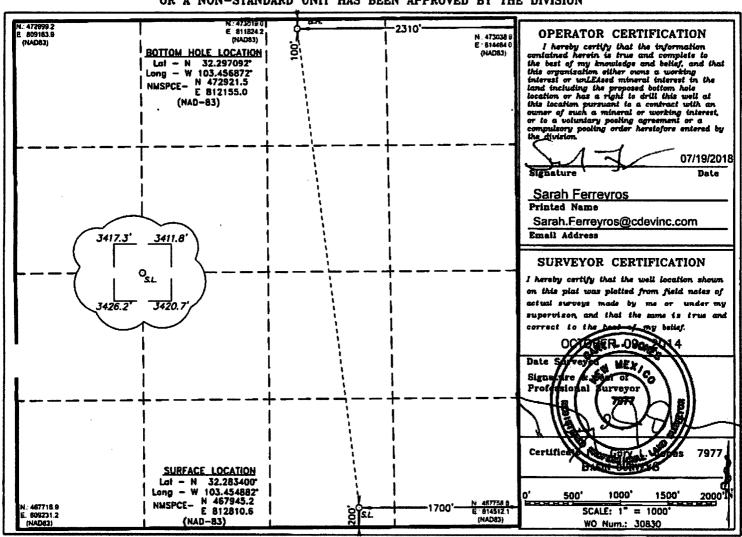

## WELL LOCATION AND ACREAGE DEDICATION PLAT

| API Number<br>30-025-43399 | Pool Code<br>2209                   | Pool Name Antelope Ridge; Bone Spring West |                     |  |
|----------------------------|-------------------------------------|--------------------------------------------|---------------------|--|
| Property Code<br>318001    | Property Name DANDIE 22 FEDERAL COM |                                            | Well Number<br>602H |  |
| OGRID No.<br>372165        | Operator No<br>CENTENNIAL RESOURCE  |                                            | Elevation<br>3415   |  |

## Surface Location

| UL or lot No.                                                      | Section | Township | Range | Lot idn | Feet from the | SOUTH/South line | Feet from the | East/West line | County |  |  |  |
|--------------------------------------------------------------------|---------|----------|-------|---------|---------------|------------------|---------------|----------------|--------|--|--|--|
| 0                                                                  | 22      | 23 S     | 34 E  |         | 200           | SOUTH            | 1700          | EAST           | LEA    |  |  |  |
| Bottom Hole Location If Different From Surface                     |         |          |       |         |               |                  |               |                |        |  |  |  |
| UL or lot No.                                                      | Section | Township | Range | Lot ldn | Feet from the | SOUTH/South line | Feet from the | East/West line | County |  |  |  |
| В                                                                  | 22      | 23 S     | 34 E  |         | 100           | NORTH            | 2310          | EAST           | LEA    |  |  |  |
| Dedicated Acres   Joint or Infill   Consolidation Code   Order No. |         |          |       |         |               |                  |               |                |        |  |  |  |

NO ALLOWABLE WILL BE ASSIGNED TO THIS COMPLETION UNTIL ALL INTERESTS HAVE BEEN CONSOLIDATED OR A NON-STANDARD UNIT HAS BEEN APPROVED BY THE DIVISION