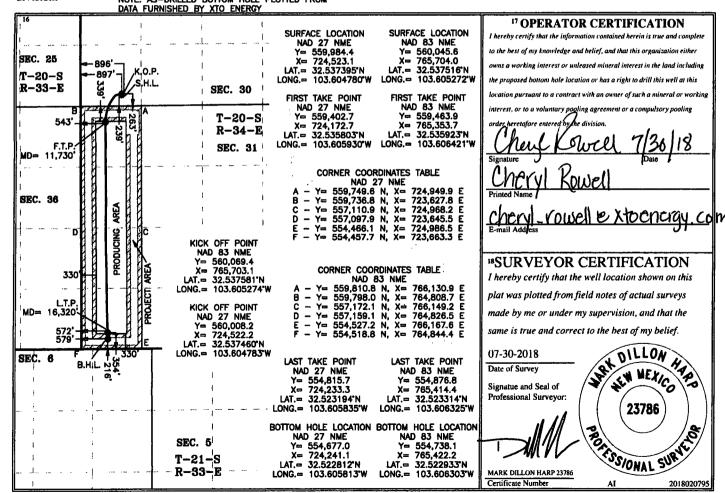

☐ AMENDED REPORT

WELL LOCATION AND ACREAGE DEDICATION PLAT AS-DRILLED PLAT

| 30-025-43418               | 97895                      | WC -025                | 608 | S2133 | 304D; BS |  |
|----------------------------|----------------------------|------------------------|-----|-------|----------|--|
| <sup>4</sup> Property Code | <sup>5</sup> Property Name |                        |     |       |          |  |
| 1                          | SEVERUS 31 FEDERAL COM     |                        |     |       |          |  |
| 7 OGRID No.                | 8                          | <sup>9</sup> Elevation |     |       |          |  |
| 005380                     | 005380 xto energy, inc.    |                        |     |       |          |  |

<sup>10</sup> Surface Location

| UL or let no. | Section | Township | Range | Lot Idn Feet from the | North/South line | Feet from the | East/West line | County |
|---------------|---------|----------|-------|-----------------------|------------------|---------------|----------------|--------|
| 4             | 30      | 20 S     | 34 E  | 240238                | SOUTH            | 897           | WEST           | LEA    |

<sup>11</sup> Bottom Hole Location If Different From Surface

| UL or lot no.      | Section<br>31         | Township<br>20 S         | Range<br>34 E  | Lot Idn     | Feet from the 216 | North/South line<br>SOUTH | Feet from the 579 | East/West line<br>WEST | County<br>LEA |
|--------------------|-----------------------|--------------------------|----------------|-------------|-------------------|---------------------------|-------------------|------------------------|---------------|
| 12 Dedicated Acres | <sup>13</sup> Joint o | r Infill <sup>14</sup> C | onsolidation ( | Code 15 Oro | ler No.           |                           |                   |                        |               |

No allowable will be assigned to this completion until all interests have been consolidated or a non-standard unit has been approved by the division.

NOTE: AS-DRILLED BOTTOM HOLE PLOTTED FROM