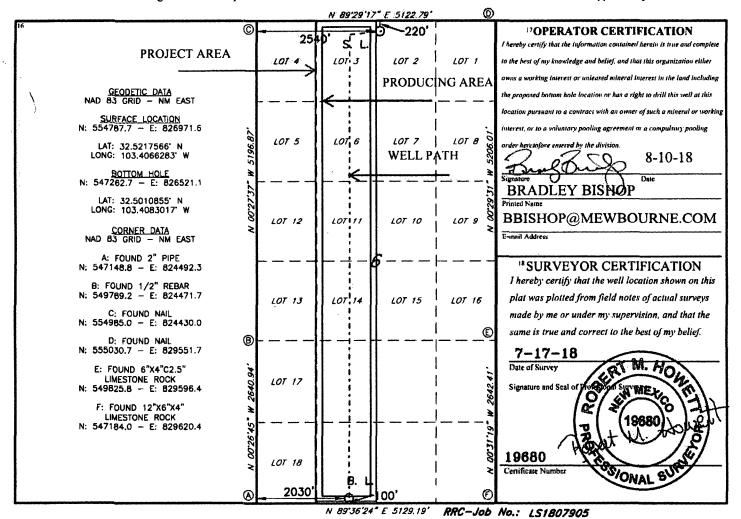

## WELL LOCATION AND ACREAGE DEDICATION PLAT

| 30-025-45090            | <sup>2</sup> Pool Code<br>97704 | WILSON NORTH; BONE SPRING |                                       |  |
|-------------------------|---------------------------------|---------------------------|---------------------------------------|--|
| 4Property Code<br>32240 |                                 | Derty Name B1CV STATE COM | <sup>6</sup> Well Number<br>1 H       |  |
| 70GRID NO.<br>14744     |                                 | erator Name  OIL COMPANY  | <sup>9</sup> Elevation<br><b>3658</b> |  |

10.0

|                                                  |         | <del>,,,,,,,,,,,,,,,,,,,,,,,,,,,,,,,,,,,,,</del> |               | ,         | <sup>10</sup> Surface | ,,,,,,,,,,,,,,,,,,,,,,,,,,,,,,,,,,,,,, |               |                |        |  |  |
|--------------------------------------------------|---------|--------------------------------------------------|---------------|-----------|-----------------------|----------------------------------------|---------------|----------------|--------|--|--|
| UL or lot no.                                    | Section | Township                                         | Range         | Lot ldn   | Feet from the         | North/South line                       | Feet From the | East/West line | County |  |  |
| z B                                              | 6       | 21S                                              | 35E           | 2         | 220                   | NORTH                                  | 2540          | WEST           | LEA    |  |  |
| " Bottom Hole Location If Different From Surface |         |                                                  |               |           |                       |                                        |               |                |        |  |  |
| UL or lot no,                                    | Section | Township                                         | Range         | Lot Idn   | Feet from the         | North/South line                       | Feet from the | East/West line | County |  |  |
| * N                                              | 6       | 21S                                              | 35E           | N         | 100                   | SOUTH                                  | 2030          | WEST           | LEA    |  |  |
| 12 Dedicated Acres                               |         | or Infill 14 (                                   | Consolidation | Code 15 ( | Order No.             |                                        |               |                |        |  |  |
| 237.5                                            | 3       | ľ                                                |               | 1         |                       |                                        |               |                |        |  |  |
|                                                  | i       |                                                  |               |           |                       |                                        |               |                | ·····  |  |  |