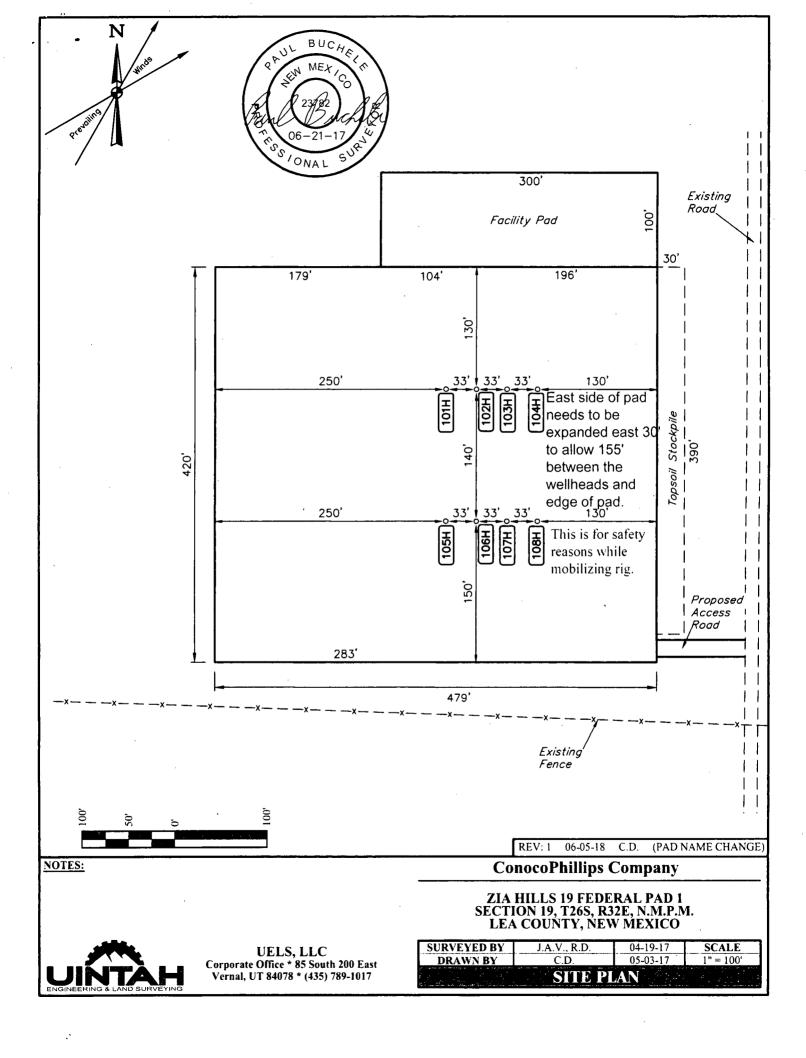

Do not use this form for proposals to drill of the senter of DS

abandoned well. Use form 3160-3 (APD) for such proposals

5. Lease Serial No. NMLC062749B

| abandoned well. Use form 3160-3 (APD) for such proposals.                                                                                                                                                             |                                                                                         |                                                                                           |                                                       | 6. If Indian, Allottee or Tribe Name              |                            |
|-----------------------------------------------------------------------------------------------------------------------------------------------------------------------------------------------------------------------|-----------------------------------------------------------------------------------------|-------------------------------------------------------------------------------------------|-------------------------------------------------------|---------------------------------------------------|----------------------------|
| SUBMIT IN                                                                                                                                                                                                             | TRIPLICATE - Other inst                                                                 | tructions on page 2                                                                       | SOCD                                                  | 7. If Unit or CA/Agree                            | ment, Name and/or No.      |
| Type of Well                                                                                                                                                                                                          | AUG 1                                                                                   | 6 2018                                                                                    | 8. Well Name and No.<br>ZIA HILLS 19 FEDERAL COM 109H |                                                   |                            |
| 2. Name of Operator Contact: SUSAN MAUNDER CONOCOPHILLIPS COMPANY E-Mail: Susan.B.Maunder@conocophillips College                                                                                                      |                                                                                         |                                                                                           |                                                       | 9. API Well No.<br>30-025-44236-00-X1             |                            |
| 3a. Address                                                                                                                                                                                                           | 3b. Phone No. (include area code<br>Ph: 281-206-5281<br>Fx: 281-206-5745                |                                                                                           | 10. Field and Pool or Exploratory Area WOLFCAMP       |                                                   |                            |
| MIDLAND, TX 79710 Fx: 281-206-5745  4. Location of Well (Footage, Sec., T., R., M., or Survey Description)                                                                                                            |                                                                                         |                                                                                           |                                                       | 11. County or Parish, State                       |                            |
| Sec 19 T26S R32E 2498FNL 1600FWL<br>32.028667 N Lat, 103.717880 W Lon                                                                                                                                                 |                                                                                         |                                                                                           |                                                       | LEA COUNTY, NM                                    |                            |
| 12. CHECK THE AI                                                                                                                                                                                                      | PPROPRIATE BOX(ES)                                                                      | TO INDICATE NATURE O                                                                      | F NOTICE, R                                           | EPORT, OR OTH                                     | ER DATA                    |
| TYPE OF SUBMISSION                                                                                                                                                                                                    |                                                                                         | ТҮРЕ О                                                                                    |                                                       | ·                                                 |                            |
| Notice of Intent □ Subsequent Report                                                                                                                                                                                  | □ Acidize                                                                               | □ Deepen                                                                                  | ☐ Productio                                           | n (Start/Resume)                                  | ☐ Water Shut-Off           |
|                                                                                                                                                                                                                       | Alter Casing                                                                            | ☐ Hydraulic Fracturing                                                                    | □ Reclamati                                           | ion                                               | ■ Well Integrity           |
|                                                                                                                                                                                                                       | □ Casing Repair                                                                         | ■ New Construction                                                                        | □ Recomple                                            | ete                                               | Other Other                |
| ☐ Final Abandonment Notice                                                                                                                                                                                            | Change Plans                                                                            | □ Plug and Abandon                                                                        | ☐ Temporar                                            | ily Abandon                                       | Change to Original A<br>PD |
|                                                                                                                                                                                                                       | ☐ Convert to Injection                                                                  | □ Plug Back                                                                               | ■ Water Dis                                           | sposal                                            |                            |
| Attach the Bond under which the worfollowing completion of the involved testing has been completed. Final Al determined that the site is ready for f  East side of pad needs to be a This is for safety reasons while | operations. If the operation re-<br>pandonment Notices must be fil-<br>inal inspection. | sults in a multiple completion or recorded only after all requirements, included          | ompletion in a new<br>ling reclamation,               | w interval, a Form 3160<br>have been completed an | -4 must be filed once      |
| Zia Hills 19 Federal Pad 1 - In                                                                                                                                                                                       |                                                                                         | , 103H, 104H, 105H, 106H, 1                                                               | 07H and 108H                                          | l <b>.</b>                                        |                            |
| Spud date is August 1, 2018                                                                                                                                                                                           |                                                                                         |                                                                                           |                                                       |                                                   |                            |
| pro ved. CK.08/13/2                                                                                                                                                                                                   |                                                                                         | -NM-P020-2019                                                                             | 8-0807-                                               |                                                   | Haded<br>Jations           |
| 14. I hereby certify that the foregoing is                                                                                                                                                                            | Electronic Submission # For CONOCO                                                      | 428788 verified by the BLM We<br>PHILLIPS COMPANY, sent to<br>essing by PRISCILLA PEREZ o | the Hobbs                                             | •                                                 |                            |
| Name (Printed/Typed) SUSAN M                                                                                                                                                                                          | Title SENIO                                                                             | Title SENIOR REGULATORY SPECIALIST                                                        |                                                       |                                                   |                            |
| Signature (Electronic S                                                                                                                                                                                               | Submission)                                                                             | Date 07/26/2                                                                              | 018                                                   | •                                                 |                            |
|                                                                                                                                                                                                                       | THIS SPACE FO                                                                           | R FEDERAL OR STATE                                                                        | OFFICE US                                             | <b>E</b>                                          |                            |
| Approved By                                                                                                                                                                                                           | Myth                                                                                    | Title                                                                                     | M-1                                                   | & M                                               | 06/1 3/26 A                |
| Conditions of approval, if any, are attache<br>certify that the applicant holds legal or equ<br>which would entitle the applicant to condu                                                                            | not warrant or subject lease Office                                                     | 0                                                                                         |                                                       |                                                   |                            |