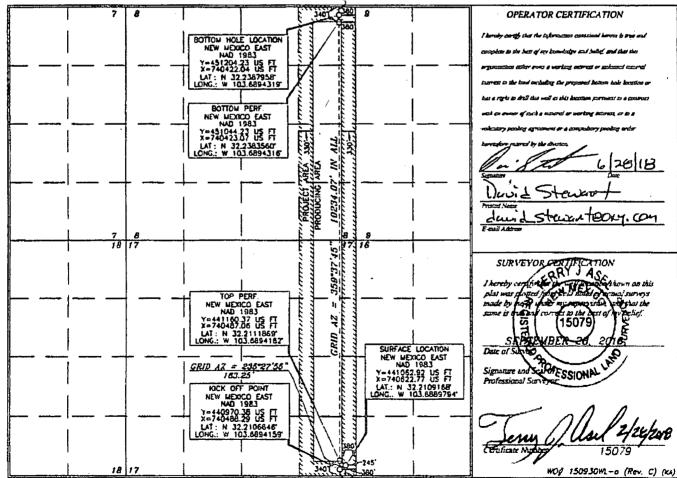

## State of New Mexico Energy, Minerals & Natural Resources Department OIL CONSERVATION DIVISION 1220 South St. Francis Dr. Santa Fe, NM 87505

Form C-102 Revised August 1, 2011 Submit one copy to appropriate District Office

☑ AMENDED REPORT

|                                                  |          |          | И         | YELL LOCATA        | ION AND                              | ACR                 | EAGE D        | <b>EDICATIO</b>  | N PLAT        |                     |                     |                    |
|--------------------------------------------------|----------|----------|-----------|--------------------|--------------------------------------|---------------------|---------------|------------------|---------------|---------------------|---------------------|--------------------|
|                                                  |          | Number   |           | Poo                | l Code                               |                     |               |                  | Pool Name     | _                   |                     | ,                  |
| 30-0                                             | 25-1     | 441      | 75        | 983                | 252                                  | Mesa Verde Wolframp |               |                  |               |                     |                     |                    |
| Prope                                            | rty Code |          |           |                    |                                      | Property            |               |                  |               | T                   | Wel                 | ll Number          |
| _3208                                            | 329      |          |           |                    | MESA VERDE WC UNIT                   |                     |               |                  |               | 1                   | 1H                  |                    |
| OGR                                              | ID No.   |          |           |                    |                                      | Operator            | Name          |                  |               |                     | Elevation           |                    |
| اما ا                                            | 94       | -        |           |                    | OXY                                  | US.                 | INC.          |                  |               |                     | 3559.2'             |                    |
|                                                  |          |          |           |                    | Surfa                                | ace Lo              | ocation       |                  |               |                     |                     |                    |
| UL or lot no.                                    | Section  | To       | vnship    | Range              |                                      | Lot ldp             | Feet from the | Narth/South line | Feet from the | East/We             | st line             | County             |
| P                                                | 17       | 24       | SOUTH     | 32 EAST, N         | . M. P. M.                           |                     | 241'          | SOUTH            | 245'          | EAS                 | T                   | LEA                |
|                                                  |          |          |           | Bottom Ho          | le Locatio                           | on If I             | Different F   | rom Surfac       | e             |                     |                     |                    |
| UL or lot no.                                    | Section  | To       | xriship   | Range              |                                      | Lot i由              | Feet from the | North/South line | Feet from the | EastWe              | st luce             | County             |
| A                                                | 8        | 24       | SOUTH     | 32 EAST, N         | 32 EAST, N.M.P.M. 180' NORTH 380' EA |                     |               | EAS              | T             | LEA                 |                     |                    |
| Dedicated                                        | Acres    | Joint    | or Infill | Consolidation Code | Order No.                            |                     | <del></del>   | <del></del>      | ····          |                     |                     |                    |
| 320                                              | <b>)</b> | '        | (         |                    | 1                                    |                     |               |                  |               |                     |                     |                    |
| No allowa<br>division.                           | ble wi   | ll be as | signed to | this completion u  | ntil all inter                       |                     | 160'          | solidated or a i | non-standard  | unit bas b          | есп аррго           | ved by the         |
|                                                  | 1        | 7        | 8         |                    |                                      | 3401                | <u>Ş</u> ₩ 8  |                  | 0             | PERATOR (           | CERTIFICAT          | MON                |
|                                                  | ı        |          |           | BOTTON HOLE        | TOCATION I                           | 7                   | 1080          | 1                | / Annaly con  | of the the taken    | ه استنبس جیس        | over to true and   |
|                                                  | 1        |          |           | NEW MEXICO         | EAST E                               | 1                   |               | 1                | ره معادیدی    | ibs batt of my bon  | كيالمار است مواديات | and that the       |
| <del>                                     </del> | 1-       |          | <b> </b>  | ¥=740422.0         | 125日                                 | <b>/</b>            | <del> t</del> |                  |               | ander 2000 2 wa     | गोला कामचा ० ४      | क्रोच्याच व्यवस्थ  |
|                                                  | 1        |          |           | LONG.: W 103.      | 87958<br>6894319                     | 3                   | <u>‡</u>      | . [              | Autoria de de | e bood oschalling t | he proposed house   | na pop parities de |
|                                                  |          |          | 1         |                    | / ì                                  | 4                   | E 42          |                  |               |                     | 444                 |                    |