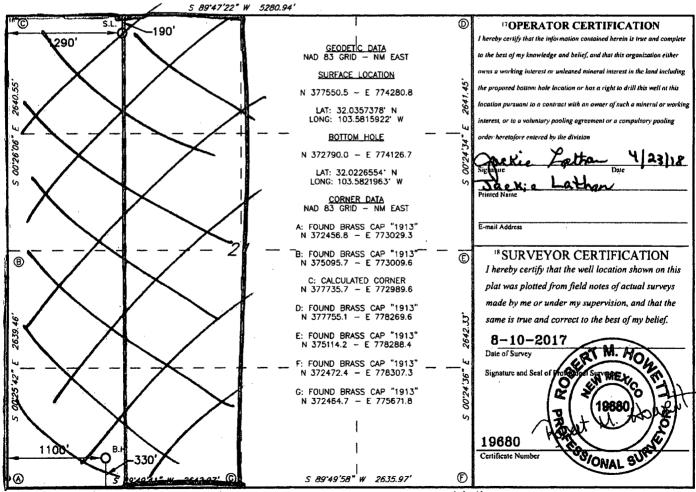

## State of New Mexico Energy, Minerals & Natural Resources Department OIL CONSERVATION DIVISION 1220 South St. Francis Dr. Santa Fe, NM 87505

Form C-102
Revised August 1, 2011
Submit one copy to appropriate
District Office

☐ AMENDED REPORT

WELL LOCATION AND ACREAGE DEDICATION PLAT

| 30-025 - 42435           |         |                       |       | <sup>2</sup> Pool Code |                       | <sup>3</sup> Pool Name |               |                     |                                 |
|--------------------------|---------|-----------------------|-------|------------------------|-----------------------|------------------------|---------------|---------------------|---------------------------------|
|                          |         |                       | •     | 18097                  | h                     | Wildeat upper Walt     |               | Wolfean             | a <sub>v</sub> O                |
| 4Property Code<br>315646 |         | EL MAR 21 W           |       |                        | ame .                 |                        |               | 6 Well Number<br>2H |                                 |
| 70GRID NO.               |         | MEWBOURNE OIL COMPANY |       |                        |                       |                        |               |                     | <sup>9</sup> Elevation<br>3271' |
|                          |         |                       |       |                        | <sup>10</sup> Surface | Location               |               |                     |                                 |
| UL or lot no.            | Section | Township              | Range | Lot ldn                | Feet from the         | North/South line       | Feet From the | East/West line      | County                          |
| D                        | 21      | 26S                   | 33E   |                        | 190                   | NORTH                  | 1290          | WEST                | LEA                             |
|                          |         |                       | 11 ]  | Bottom E               | lole Location         | If Different F         | rom Surface   |                     |                                 |
| UL or lot no.            | Section | Township              | Range | Lot ldn                | Feet from the         | North/South line       | Feet from the | East/West line      | County                          |
| M                        | 21      | 26S                   | 33E   |                        | 336                   | SOUTH                  | Poss          | WEST                | LEA                             |