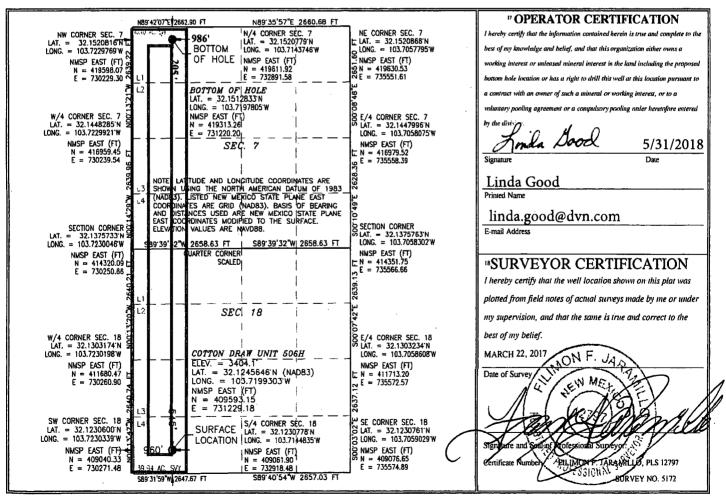

Santa Fe, NM 87505

| API Number 30-025-43938              | <sup>2</sup> Pool Code<br>97899             | <sup>3</sup> Pool Name<br>WC-025 G-06 S253206M; I | Л; Bone Spring        |  |
|--------------------------------------|---------------------------------------------|---------------------------------------------------|-----------------------|--|
| <sup>4</sup> Property Code<br>300635 | <sup>5</sup> Property Name COTTON DRAW UNIT |                                                   | 6 Well Number<br>506H |  |
| <sup>7</sup> OGRID No. 6137          | •                                           | ator Name<br>DUCTION COMPANY, L.P.                | ° Elevation<br>3404.1 |  |

<sup>10</sup> Surface Location

| UL or lot no. | Section | Township | Range | Lot Idn  | Feet from the | North/South line | Feet from the | East/West line | County |
|---------------|---------|----------|-------|----------|---------------|------------------|---------------|----------------|--------|
| 4             | 18      | 25 S     | 32 E  |          | 545           | SOUTH            | 960           | WEST           | LEA    |
|               |         | -        | п Во  | ttom Hol | e Location I  | Different From   | m Surface     |                |        |
| UL or lot no. | Section | Township | Range | Lot Idn  | Feet from the | North/South line | Feet from the | East/West line | County |
| 1 .           | 7       | 25 S     | 32 E  |          | 205           | NORTH            | 986           | WEST           | LEA    |

No allowable will be assigned to this completion until all interests have been consolidated or a non-standard unit has been approved by the division.

PP: 148 FSL 975 FWL, Sec 18-T25S-R32E

Project Area:

Producing Area: