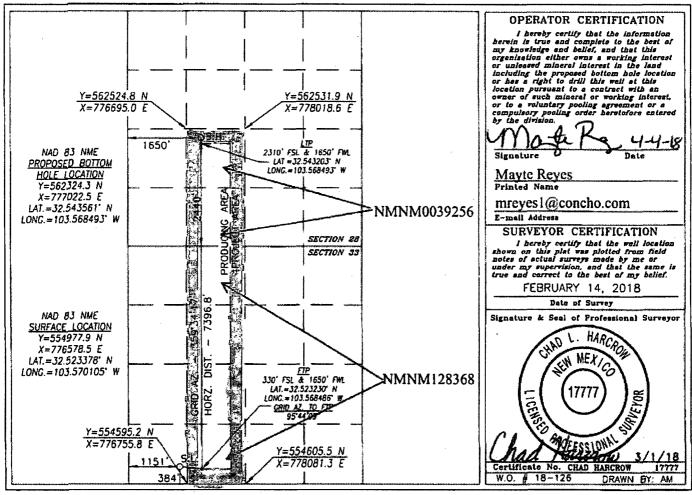

| API Number<br>30-025 - 45 | Pool Code 5535 | Pool Name  BEARY Wildcat, Bone Spr | ring NORTH          |
|---------------------------|----------------|------------------------------------|---------------------|
| Froperty Code 322258      |                | R FEDERAL COM                      | Well Number         |
| 0GRID No.<br>229137       |                | erator Name<br>ERATING, LLC        | Elevation<br>3804.4 |

## Surface Location

| Γ | UL or lot No. | Section | Township | Range | Lot Idn | Feet from the | North/South line | Feet from the | East/West line | County |
|---|---------------|---------|----------|-------|---------|---------------|------------------|---------------|----------------|--------|
|   | М             | 33      | 20-S     | 34-E  |         | 384           | SOUTH            | 1151          | WEST           | LEA    |

## Bottom Hole Location If Different From Surface

| UL or lot No.                                                | Section | Township      | Range | Lot Idn | Feet from the | North/South line | Feet from the | East/West line | County |
|--------------------------------------------------------------|---------|---------------|-------|---------|---------------|------------------|---------------|----------------|--------|
| K                                                            | 28      | 20 <b>-</b> S | 34-E  |         | 2440          | SOUTH            | 1650          | WEST           | LEA    |
| Bedicated Agree Joint or Infill Consolidation Code Order No. |         |               |       |         |               |                  |               |                |        |
| 240                                                          |         |               |       |         |               |                  |               |                |        |