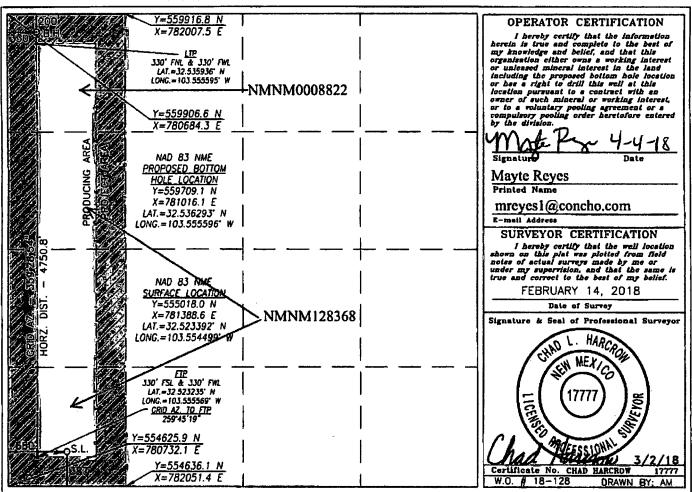

| API Number<br>30-025 - 45102 | WELL LOCATION AND ACREAGE DEDICATION PLAT  Pool Code  78247  Fool Nat  92034350  Wildcat; W | olfcamp                                   |  |
|------------------------------|---------------------------------------------------------------------------------------------|-------------------------------------------|--|
| Property Code 3222 68        | Property Name  LITTLE BEAR FEDERAL COM                                                      | Well Number<br>6H<br>Elevation<br>3791.1' |  |
| OGRID No.<br>229137          | Operator Name COG OPERATING, LLC                                                            |                                           |  |
|                              | Surface Location                                                                            |                                           |  |
| Lor lot No Section Township  | Range Lot Idn Feet from the North/South line Feet from                                      | he East/West line Com                     |  |

| Bottom Hole Incation If Different From Surface |               |         |               |       |         |               |                  |               |                |        |   |
|------------------------------------------------|---------------|---------|---------------|-------|---------|---------------|------------------|---------------|----------------|--------|---|
|                                                | М             | 34      | 20 <b>-</b> S | 34-E  |         | 387           | SOUTH            | 660           | WEST           | LEA    | ١ |
|                                                | UL or lot No. | Section | Township      | Range | Lot Idn | Feet from the | North/South line | Feet from the | East/West line | County | į |

UL or lot No. Section Feet from the North/South line Feet from the East/West line Township Lot ldn County Range D 34 20-S 34-E 200 NORTH 330 WEST LEA Joint or Infill Consolidation Code Dedicated Acres 160