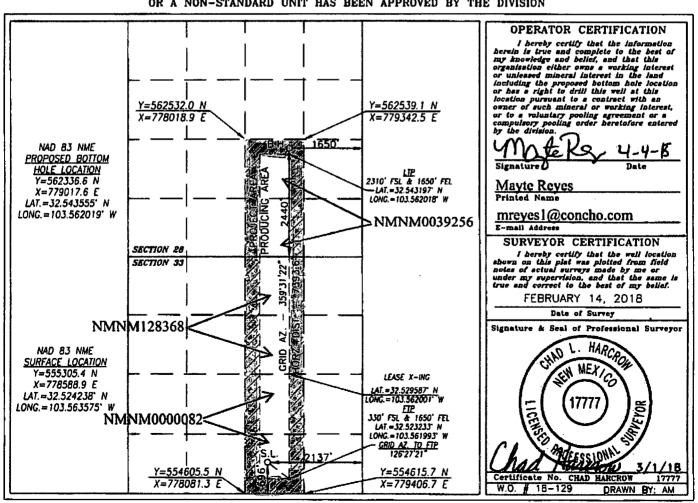

☐ AMENDED REPORT

WELL LOCATION AND ACREAGE DEDICATION PLAT

| 30-025 — ¥ 5            |                                       | Pool Name<br><del>ildeat;</del> Wolfcamp |
|-------------------------|---------------------------------------|------------------------------------------|
| Property Code<br>322258 | Property Name LITTLE BEAR FEDERAL COM | Well Number 7H                           |
| ogrid No.<br>229137     | Operator Name COG OPERATING, LLC      | Elevation<br>3806.0'                     |

## Surface Location

| ſ | UL or lot No. | Section | Township      | Range | Lot ldn | Feet from the | North/South line | Feet from the | East/West line | County |
|---|---------------|---------|---------------|-------|---------|---------------|------------------|---------------|----------------|--------|
| l | 0             | 33      | 20 <b>-</b> S | 34-E  |         | 696           | SOUTH            | 2137          | EAST           | LEA    |

## Bottom Hole Location If Different From Surface

| UL or lot No.  | Section | Township    | Range         | Lot idn | Feet from the | North/South line | Feet from the | East/West line | County |
|----------------|---------|-------------|---------------|---------|---------------|------------------|---------------|----------------|--------|
| J              | 28      | 20-S        | 34-E          |         | 2440          | SOUTH            | 1650          | EAST           | LEA    |
| Dedicated Acre | Joint o | r Infill Co | nsolidation ( | Code On | der No.       |                  |               |                |        |
| 240            |         |             |               |         |               |                  |               |                |        |

NO ALLOWABLE WILL BE ASSIGNED TO THIS COMPLETION UNTIL ALL INTERESTS HAVE BEEN CONSOLIDATED OR A NON-STANDARD UNIT HAS BEEN APPROVED BY THE DIVISION