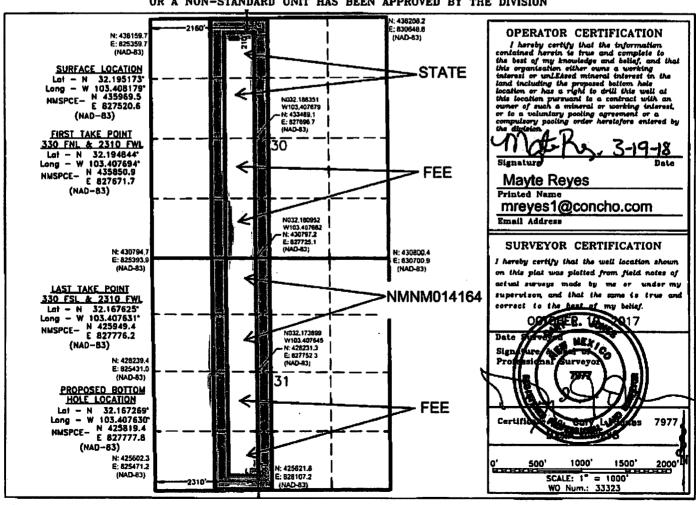

## WELL LOCATION AND ACREAGE DEDICATION PLAT

| 30-025- 45///       | Pegol Code | WC-025 6-709 5243532       |                    |
|---------------------|------------|----------------------------|--------------------|
| Property Code 32259 | FASCINAT   | Well Number<br>701H        |                    |
| ogrid No. 229137    | -          | rator Name<br>ERATING, LLC | Elevation<br>3345' |

## Surface Location

| ſ | UL or let No. | Section | Township | Range | lot idn | Feet from the | North/South line | Feet from the | East/West line | County |
|---|---------------|---------|----------|-------|---------|---------------|------------------|---------------|----------------|--------|
| ı | С             | 30      | 24 S     | 35 E  |         | 210           | NORTH            | 2160          | WEST           | LEA    |

## Bottom Hole Location If Different From Surface

| UL or lot No.  | Section<br>31 | Township<br>24 S | Range<br>35 E | Lot Idn | Feet from the . 200 | North/South line SOUTH | Feet from the 2310 | East/West line<br>WEST | County<br>LEA |
|----------------|---------------|------------------|---------------|---------|---------------------|------------------------|--------------------|------------------------|---------------|
| Dedicated Acre | g Joint o     | r Infill Co      | nsolidation   | Code Or | der No.             |                        |                    |                        |               |

NO ALLOWABLE WILL BE ASSIGNED TO THIS COMPLETION UNTIL ALL INTERESTS HAVE BEEN CONSOLIDATED OR A NON-STANDARD UNIT HAS BEEN APPROVED BY THE DIVISION