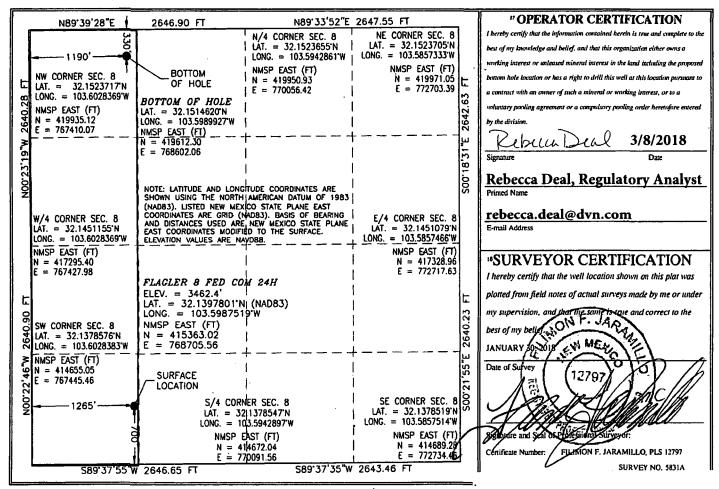

## State of New Mexico HOBBS OCD Energy, Minerals & Natural Resources Department OIL CONSERVATION DIVISION 1 6 2018 1220 South St. Francis Dr.

Santa Fe, NM 87505 RECEIVED

Form C-102 Revised August 1, 2011 Submit one copy to appropriate District Office

## WELL LOCATION AND ACREAGE DEDICATION PLAT

| 'API Number. 30-025-45095    |                       |                                       |                            | <sup>2</sup> Pool Code<br>97900 |                       | Pool Name RED HILLS; UPPER BONE SPRING SHALE |               |                |                        |  |
|------------------------------|-----------------------|---------------------------------------|----------------------------|---------------------------------|-----------------------|----------------------------------------------|---------------|----------------|------------------------|--|
| Property Code                |                       | 110                                   | <sup>3</sup> Property Name |                                 |                       |                                              |               |                | * Well Number          |  |
|                              |                       | FLAGLER 8 FED COM                     |                            |                                 |                       |                                              |               |                | 24H                    |  |
| ¹OGRID №.                    |                       | Operator Name                         |                            |                                 |                       |                                              |               |                | <sup>9</sup> Elevation |  |
| 6137                         |                       | DEVON ENERGY PRODUCTION COMPANY, L.P. |                            |                                 |                       |                                              |               |                | 3462.4                 |  |
|                              |                       |                                       |                            |                                 | <sup>10</sup> Surface | Location                                     |               | <u></u>        |                        |  |
| UL or lot no.                | Section               | Township                              | Range                      | Lot Idn                         | Feet from the         | North/South line                             | Feet from the | East/West line | County                 |  |
| M                            | 8                     | 25 S                                  | 33 E                       |                                 | 700                   | SOUTH                                        | 1265          | WEST           | LEA                    |  |
|                              |                       |                                       | " Bo                       | ttom He                         | ole Location If       | Different Fro                                | m Surface     | <del></del>    |                        |  |
| UL or lot no.                | Section               | Township                              | Range                      | Lot Idn                         | Feet from the         | North/South line                             | Feet from the | East/West line | County                 |  |
| D                            | 8                     | 25 S                                  | 33 E                       |                                 | 330                   | NORTH                                        | 1190          | WEST           | LEA                    |  |
| <sup>2</sup> Dedicated Acres | <sup>13</sup> Joint o | r Infill " (                          | Consolidation              | Code 15                         | Order No.             |                                              |               |                |                        |  |
| 160                          | 1                     | ļ                                     |                            |                                 | •                     |                                              |               |                |                        |  |

No allowable will be assigned to this completion until all interests have been consolidated or a non-standard unit has been approved by the division.

First Take Point: 330' FSL & 1161' FWL, 8-25S-33E Last Take Point: 330' FNL & 1190' FWL, 8-25S-33E N,SCE