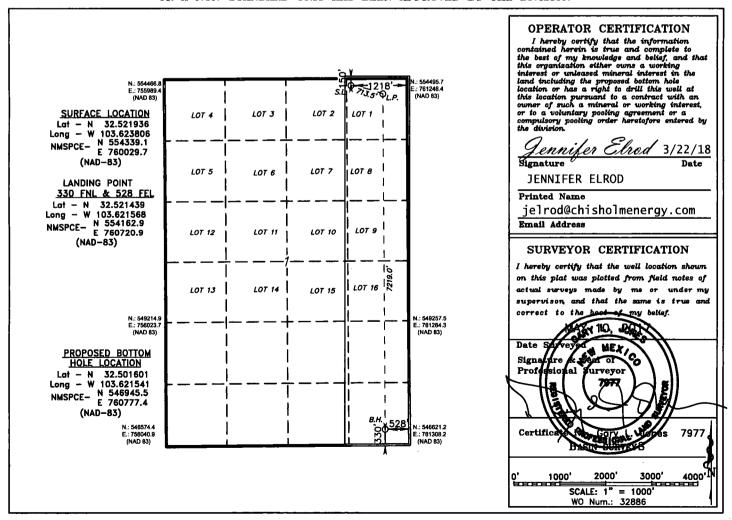

WELL LOCATION AND ACREAGE DEDICATION PLAT

## Surface Location

| UL or lot No. Sect | ion Township | Range | Lot Idn | FEET from the | North/South line | FEET from the | East/West line | County |
|--------------------|--------------|-------|---------|---------------|------------------|---------------|----------------|--------|
| LOT 1 1            | 21 S         | 32 E  |         | 150           | NORTH            | 1218          | EAST           | LEA    |

## Bottom Hole Location If Different From Surface

| ĺ | UL or lot No.                     | Section | Township | Range       | Lot Idn | FEET from the | North/South line | FEET from the | East/West line | County |
|---|-----------------------------------|---------|----------|-------------|---------|---------------|------------------|---------------|----------------|--------|
| ı | Р                                 | 1       | 21 S     | 32 E        |         | 330           | SOUTH            | 528           | EAST           | LEA    |
| ĺ | Dedicated Acres   Joint or Infill |         |          | nsolidation | Code Or | der No.       |                  |               |                |        |
|   | 238.75                            |         |          |             |         |               |                  |               |                |        |