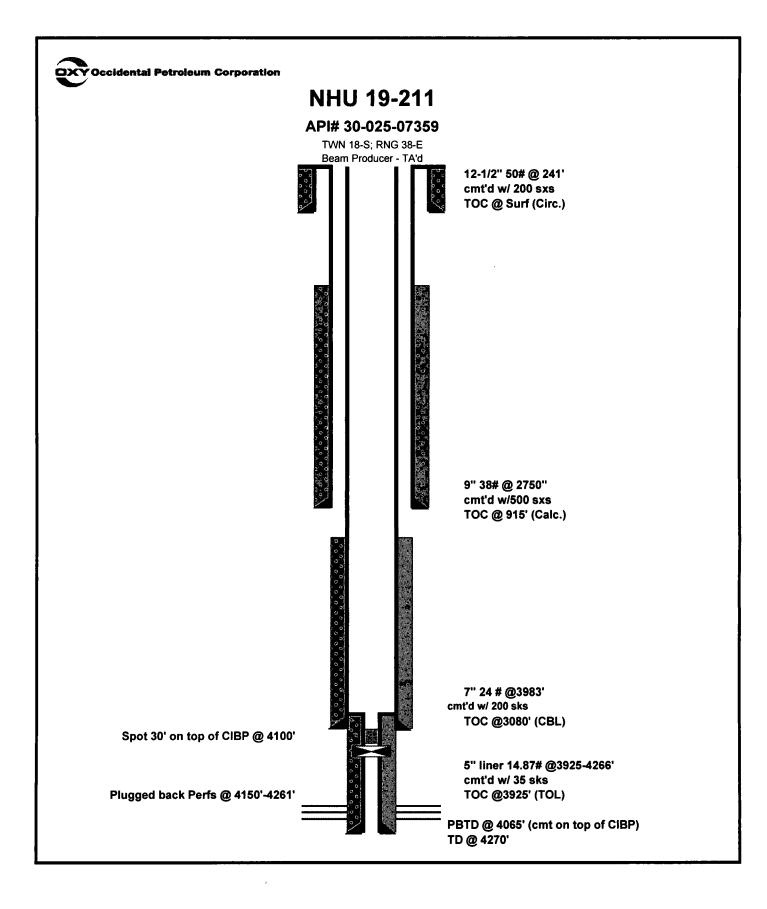

| Submit 1 Copy To Appropriate District Office                                          | State of New Me                                                                                                                                                                                                                                                                                                                                                                                                                                                         |                             | Form C-                                                                           |        |
|---------------------------------------------------------------------------------------|-------------------------------------------------------------------------------------------------------------------------------------------------------------------------------------------------------------------------------------------------------------------------------------------------------------------------------------------------------------------------------------------------------------------------------------------------------------------------|-----------------------------|-----------------------------------------------------------------------------------|--------|
| District I - (575) 393-6161                                                           | Energy, Minerals and Natu                                                                                                                                                                                                                                                                                                                                                                                                                                               | ral Resources               | Revised July 18,<br>WELL API NO.                                                  | 2013   |
| <u>District II</u> – (575) 748-1283                                                   |                                                                                                                                                                                                                                                                                                                                                                                                                                                                         | DIVIDION                    | 30-025-07359                                                                      |        |
| 811 S. First St., Artesia, NM 883                                                     | 010 OIL CONSERVATION                                                                                                                                                                                                                                                                                                                                                                                                                                                    | 5. Indicate Type of Lease   |                                                                                   |        |
| 1000 Rio Brazos Rd., Azto MM 87410                                                    | District I – (575) 393-6161<br>Energy, Minerals and Natural Resources<br>1625 N. French Dr., Hobbs, NM 88240<br>District II – (575) 748-1283<br>811 S. First St., Artesia, NM 88240<br>District III – (505) 334-6178<br>1000 Rio Brazos Rd., Arte M 874100<br>District IV – (505) 476-3460<br>1220 S. St. Francis Dr., Santa Fe, NM<br>87505<br>Energy, Minerals and Natural Resources<br>OIL CONSERVATION DIVISION<br>1220 South St. Francis Dr.<br>Santa Fe, NM 87505 |                             |                                                                                   |        |
| District IV – (505) 476-3460<br>1220 S. St. Francis Dr., Santa Fe, NM<br>27505        | Santa Fe, NWI 8                                                                                                                                                                                                                                                                                                                                                                                                                                                         | /505                        | 6. State Oil & Gas Lease No.                                                      |        |
| SUNDRY NOM                                                                            | ES AND REPORTS ON WELLS                                                                                                                                                                                                                                                                                                                                                                                                                                                 |                             | 7. Lease Name or Unit Agreement Nan                                               | ne     |
| (DO NOT USE THIS FORM FOR PROPOSA<br>DIFFERENT RESERVOIR. USE "APPLICA<br>PROPOSALS.) | ALS TO DRILL OR TO DEEPEN OR PLU<br>ATION FOR PERMIT" (FORM C-101) FO                                                                                                                                                                                                                                                                                                                                                                                                   | JG BACK TO A<br>DR SUCH     | North Hobbs (G/SA) Unit                                                           | -      |
|                                                                                       | as Well 🔲 Other Temporarily                                                                                                                                                                                                                                                                                                                                                                                                                                             | Abandoned                   | 8. Well Number 211                                                                |        |
| 2. Name of Operator<br>Occidental Permian, Ltd                                        |                                                                                                                                                                                                                                                                                                                                                                                                                                                                         |                             | 9. OGRID Number 157984                                                            | ·      |
| 3. Address of Operator                                                                |                                                                                                                                                                                                                                                                                                                                                                                                                                                                         | ,                           | 10. Pool name or Wildcat                                                          |        |
| HCR 1 Box 90 Denver City                                                              | , TX 79323                                                                                                                                                                                                                                                                                                                                                                                                                                                              |                             | Hobbs (G/SA)                                                                      |        |
| 4. Well Location<br>Unit Letter C :                                                   | 1309 feet from the North                                                                                                                                                                                                                                                                                                                                                                                                                                                | line and 2                  | 310 fact from the West 1                                                          |        |
|                                                                                       |                                                                                                                                                                                                                                                                                                                                                                                                                                                                         | inge 38-E                   |                                                                                   | ine    |
| Section 19                                                                            | 11. Elevation (Show whether DR,                                                                                                                                                                                                                                                                                                                                                                                                                                         |                             |                                                                                   |        |
|                                                                                       | 3651' GL                                                                                                                                                                                                                                                                                                                                                                                                                                                                | <i>IAAD, IAI, OA, CIC.)</i> |                                                                                   |        |
|                                                                                       |                                                                                                                                                                                                                                                                                                                                                                                                                                                                         | *                           |                                                                                   |        |
| 12. Check Ap                                                                          | opropriate Box to Indicate N                                                                                                                                                                                                                                                                                                                                                                                                                                            | ature of Notice,            | Report or Other Data                                                              | · .    |
| NOTICE OF INT                                                                         | ENTION TO:                                                                                                                                                                                                                                                                                                                                                                                                                                                              | SUB:                        | SEQUENT REPORT OF:                                                                |        |
|                                                                                       | PLUG AND ABANDON                                                                                                                                                                                                                                                                                                                                                                                                                                                        | REMEDIAL WORI               | <u> </u>                                                                          |        |
|                                                                                       | CHANGE PLANS                                                                                                                                                                                                                                                                                                                                                                                                                                                            |                             |                                                                                   |        |
| PULL OR ALTER CASING                                                                  |                                                                                                                                                                                                                                                                                                                                                                                                                                                                         | CASING/CEMENT               | 10B L                                                                             |        |
| CLOSED-LOOP SYSTEM                                                                    |                                                                                                                                                                                                                                                                                                                                                                                                                                                                         |                             |                                                                                   |        |
| OTHER:                                                                                |                                                                                                                                                                                                                                                                                                                                                                                                                                                                         |                             | tegrity test/TA status extension request                                          |        |
|                                                                                       |                                                                                                                                                                                                                                                                                                                                                                                                                                                                         |                             | l give pertinent dates, including estimated npletions: Attach wellbore diagram of | d date |
| proposed completion or reco                                                           |                                                                                                                                                                                                                                                                                                                                                                                                                                                                         | . For wantple Con           | ipictions. Attach wendore diagram of                                              |        |
| Date of test: 07/25/2018                                                              | 5                                                                                                                                                                                                                                                                                                                                                                                                                                                                       |                             |                                                                                   |        |
|                                                                                       | al - 580 PSI Ending - 575 PS                                                                                                                                                                                                                                                                                                                                                                                                                                            | 31                          |                                                                                   |        |
| Length of test: 32 minut                                                              |                                                                                                                                                                                                                                                                                                                                                                                                                                                                         | r                           |                                                                                   |        |
| Witnessed: Yes - Kerry                                                                | Fortner - NMOCD                                                                                                                                                                                                                                                                                                                                                                                                                                                         |                             |                                                                                   |        |
|                                                                                       |                                                                                                                                                                                                                                                                                                                                                                                                                                                                         |                             | ſ                                                                                 |        |
|                                                                                       | This Approvel of Te                                                                                                                                                                                                                                                                                                                                                                                                                                                     |                             | 17070                                                                             |        |
|                                                                                       | Abandonment Exp                                                                                                                                                                                                                                                                                                                                                                                                                                                         | res_1/65                    | <u>fco</u> ec                                                                     |        |
|                                                                                       |                                                                                                                                                                                                                                                                                                                                                                                                                                                                         |                             |                                                                                   |        |
|                                                                                       |                                                                                                                                                                                                                                                                                                                                                                                                                                                                         |                             |                                                                                   |        |
| ,<br>                                                                                 |                                                                                                                                                                                                                                                                                                                                                                                                                                                                         |                             |                                                                                   |        |
| Spud Date:                                                                            | Rig Release Da                                                                                                                                                                                                                                                                                                                                                                                                                                                          | te <sup>.</sup>             |                                                                                   |        |
| 5puu 2uto.                                                                            |                                                                                                                                                                                                                                                                                                                                                                                                                                                                         |                             |                                                                                   |        |
|                                                                                       |                                                                                                                                                                                                                                                                                                                                                                                                                                                                         |                             |                                                                                   |        |
| I hereby certify that the information at                                              | pove is true and complete to the be                                                                                                                                                                                                                                                                                                                                                                                                                                     | est of my knowledge         | e and belief.                                                                     |        |
| $m_{1}$                                                                               | . P                                                                                                                                                                                                                                                                                                                                                                                                                                                                     |                             |                                                                                   |        |
| SIGNATURE LIANULY                                                                     | TITLE Admir                                                                                                                                                                                                                                                                                                                                                                                                                                                             | n. Associate                | DATE 08/20/2018                                                                   |        |
| Type or print name Mendy A. John                                                      | hson E-mail address                                                                                                                                                                                                                                                                                                                                                                                                                                                     | : mendy_johnso              | n@oxy.com PHONE: 806-592-628                                                      | 30     |
| For State Use Only                                                                    | • 0                                                                                                                                                                                                                                                                                                                                                                                                                                                                     | . 1                         |                                                                                   |        |
| APPROVED BY: Makee                                                                    | Brown TITLE                                                                                                                                                                                                                                                                                                                                                                                                                                                             | AO/I                        | $_{\text{DATE}} 8/2z/2$                                                           | DIR    |
| Conditions of Approval (if any):                                                      |                                                                                                                                                                                                                                                                                                                                                                                                                                                                         |                             |                                                                                   |        |
| Ŭ                                                                                     | P2 NM/ Alla                                                                                                                                                                                                                                                                                                                                                                                                                                                             | . /                         | (                                                                                 |        |
|                                                                                       | RBDMS - CHART                                                                                                                                                                                                                                                                                                                                                                                                                                                           | - V                         | i i                                                                               |        |