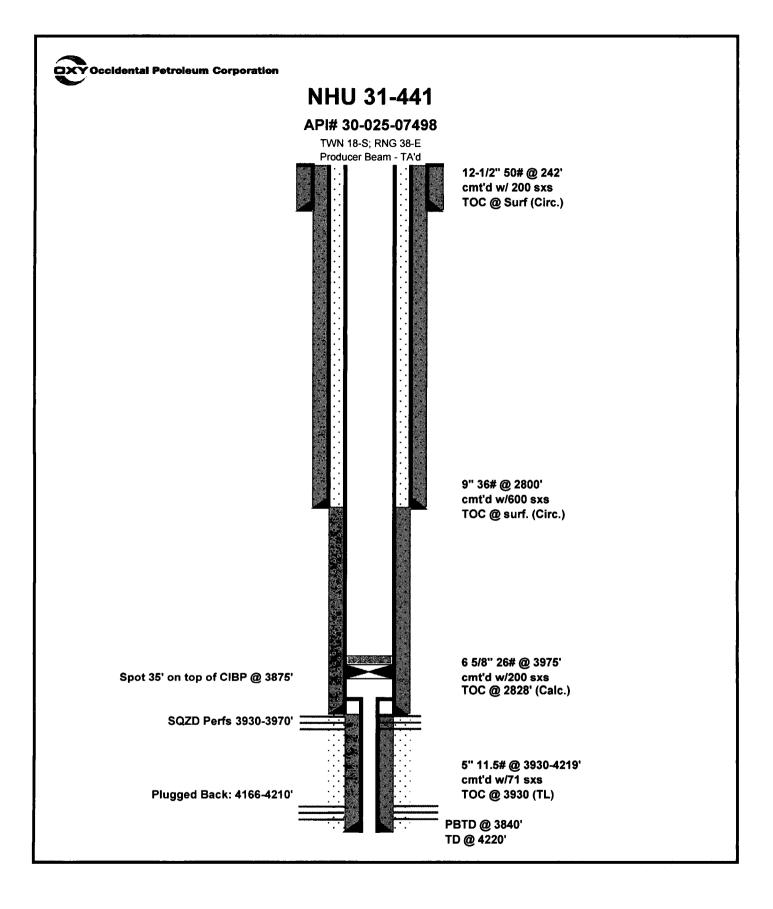

| <u>v</u>                                             |

RBDMS - CHARF



## State of New Mexico Energy, Minerals and Natural Resources Department Oil Conservation Division Hobbs District Office

# **BRADENHEAD TEST REPORT**

| Operator Name<br>OCCIDENTAL PERMIAN, LTD |               |                  |               |                                | <sup>3</sup> API Numbe<br>30-025-07498 | 3                 |                  |                  |                |
|------------------------------------------|---------------|------------------|---------------|--------------------------------|----------------------------------------|-------------------|------------------|------------------|----------------|
|                                          |               |                  | P<br>NORTH I  | roperty Name<br>IOBBS (G/SA) U | NIT