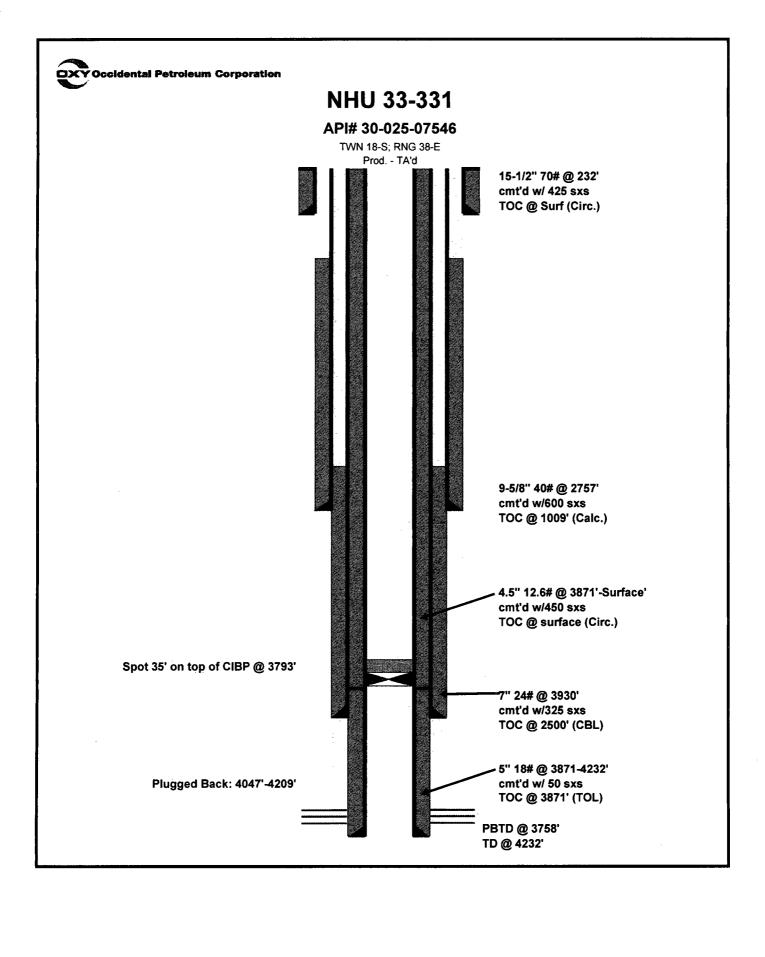

|                                                                                                                                                                                                                                                                                                                                                                                                                                                                                                                                                                                                                                                                                                                                                                                                                                                                                                                                                                                                                                                                                                                                                                                                                                                                                                                                                                                                                                                                                                                                                                                                                                                                                                                                                                                                                                                                                                                                                                                                                                                                                                                                | State of New Mexico                                                                                                                                                                                | Form C-103                                                                                                       |  |  |  |  |
|--------------------------------------------------------------------------------------------------------------------------------------------------------------------------------------------------------------------------------------------------------------------------------------------------------------------------------------------------------------------------------------------------------------------------------------------------------------------------------------------------------------------------------------------------------------------------------------------------------------------------------------------------------------------------------------------------------------------------------------------------------------------------------------------------------------------------------------------------------------------------------------------------------------------------------------------------------------------------------------------------------------------------------------------------------------------------------------------------------------------------------------------------------------------------------------------------------------------------------------------------------------------------------------------------------------------------------------------------------------------------------------------------------------------------------------------------------------------------------------------------------------------------------------------------------------------------------------------------------------------------------------------------------------------------------------------------------------------------------------------------------------------------------------------------------------------------------------------------------------------------------------------------------------------------------------------------------------------------------------------------------------------------------------------------------------------------------------------------------------------------------|----------------------------------------------------------------------------------------------------------------------------------------------------------------------------------------------------|------------------------------------------------------------------------------------------------------------------|--|--|--|--|
| Office<br><u>District I</u> – (575) 393-6161                                                                                                                                                                                                                                                                                                                                                                                                                                                                                                                                                                                                                                                                                                                                                                                                                                                                                                                                                                                                                                                                                                                                                                                                                                                                                                                                                                                                                                                                                                                                                                                                                                                                                                                                                                                                                                                                                                                                                                                                                                                                                   | Energy, Minerals and Natural Resources                                                                                                                                                             | Revised July 18, 2013                                                                                            |  |  |  |  |
| 1625 N. French Dr., Hobbs, NM 88240                                                                                                                                                                                                                                                                                                                                                                                                                                                                                                                                                                                                                                                                                                                                                                                                                                                                                                                                                                                                                                                                                                                                                                                                                                                                                                                                                                                                                                                                                                                                                                                                                                                                                                                                                                                                                                                                                                                                                                                                                                                                                            | •                                                                                                                                                                                                  | WELL API NO.                                                                                                     |  |  |  |  |
| <u>District II</u> – (575) 748-1283<br>811 S. First St., Artesia, NM 88200                                                                                                                                                                                                                                                                                                                                                                                                                                                                                                                                                                                                                                                                                                                                                                                                                                                                                                                                                                                                                                                                                                                                                                                                                                                                                                                                                                                                                                                                                                                                                                                                                                                                                                                                                                                                                                                                                                                                                                                                                                                     | OIL CONSERVATION DIVISION                                                                                                                                                                          | 30-025-07546                                                                                                     |  |  |  |  |
| <u>District III</u> – (505) 334-6178                                                                                                                                                                                                                                                                                                                                                                                                                                                                                                                                                                                                                                                                                                                                                                                                                                                                                                                                                                                                                                                                                                                                                                                                                                                                                                                                                                                                                                                                                                                                                                                                                                                                                                                                                                                                                                                                                                                                                                                                                                                                                           | 1220 South St. Francis Dr.                                                                                                                                                                         | 5. Indicate Type of Lease  STATE  FEE                                                                            |  |  |  |  |
| 1000 Rio Brazos Rd., Art NM 87410<br><u>District IV</u> – (505) 47 200                                                                                                                                                                                                                                                                                                                                                                                                                                                                                                                                                                                                                                                                                                                                                                                                                                                                                                                                                                                                                                                                                                                                                                                                                                                                                                                                                                                                                                                                                                                                                                                                                                                                                                                                                                                                                                                                                                                                                                                                                                                         | Santa Fe, NM 87505                                                                                                                                                                                 | 6. State Oil & Gas Lease No.                                                                                     |  |  |  |  |
| 1220 S. St. Francia Santa Fe, NM                                                                                                                                                                                                                                                                                                                                                                                                                                                                                                                                                                                                                                                                                                                                                                                                                                                                                                                                                                                                                                                                                                                                                                                                                                                                                                                                                                                                                                                                                                                                                                                                                                                                                                                                                                                                                                                                                                                                                                                                                                                                                               | .0                                                                                                                                                                                                 | o. State Off & das Lease No.                                                                                     |  |  |  |  |
| 87505                                                                                                                                                                                                                                                                                                                                                                                                                                                                                                                                                                                                                                                                                                                                                                                                                                                                                                                                                                                                                                                                                                                                                                                                                                                                                                                                                                                                                                                                                                                                                                                                                                                                                                                                                                                                                                                                                                                                                                                                                                                                                                                          |                                                                                                                                                                                                    |                                                                                                                  |  |  |  |  |
| SCOUDRY NO.                                                                                                                                                                                                                                                                                                                                                                                                                                                                                                                                                                                                                                                                                                                                                                                                                                                                                                                                                                                                                                                                                                                                                                                                                                                                                                                                                                                                                                                                                                                                                                                                                                                                                                                                                                                                                                                                                                                                                                                                                                                                                                                    | MČES AND REPORTS ON WELLS                                                                                                                                                                          | 7. Lease Name or Unit Agreement Name                                                                             |  |  |  |  |
| DIFFERENT RESERVOIR 162 APPL                                                                                                                                                                                                                                                                                                                                                                                                                                                                                                                                                                                                                                                                                                                                                                                                                                                                                                                                                                                                                                                                                                                                                                                                                                                                                                                                                                                                                                                                                                                                                                                                                                                                                                                                                                                                                                                                                                                                                                                                                                                                                                   | OSALS TO DRILL OR TO DEEPEN OR PLUG BACK TO A ICATION FOR PERMIT" (FORM C-101) FOR SUCH                                                                                                            | North Hobbs (C/SA) Unit                                                                                          |  |  |  |  |
| PROPOSALS.)                                                                                                                                                                                                                                                                                                                                                                                                                                                                                                                                                                                                                                                                                                                                                                                                                                                                                                                                                                                                                                                                                                                                                                                                                                                                                                                                                                                                                                                                                                                                                                                                                                                                                                                                                                                                                                                                                                                                                                                                                                                                                                                    | North Hobbs (G/SA) Unit  8. Well Number 331                                                                                                                                                        |                                                                                                                  |  |  |  |  |
|                                                                                                                                                                                                                                                                                                                                                                                                                                                                                                                                                                                                                                                                                                                                                                                                                                                                                                                                                                                                                                                                                                                                                                                                                                                                                                                                                                                                                                                                                                                                                                                                                                                                                                                                                                                                                                                                                                                                                                                                                                                                                                                                | . Type of Well: Oil Well Gas Well Other Temporarily Abandoned                                                                                                                                      |                                                                                                                  |  |  |  |  |
| Name of Operator     Occidental Permian, Ltd                                                                                                                                                                                                                                                                                                                                                                                                                                                                                                                                                                                                                                                                                                                                                                                                                                                                                                                                                                                                                                                                                                                                                                                                                                                                                                                                                                                                                                                                                                                                                                                                                                                                                                                                                                                                                                                                                                                                                                                                                                                                                   |                                                                                                                                                                                                    | 9. OGRID Number 157984 /                                                                                         |  |  |  |  |
| 3. Address of Operator                                                                                                                                                                                                                                                                                                                                                                                                                                                                                                                                                                                                                                                                                                                                                                                                                                                                                                                                                                                                                                                                                                                                                                                                                                                                                                                                                                                                                                                                                                                                                                                                                                                                                                                                                                                                                                                                                                                                                                                                                                                                                                         | <u> </u>                                                                                                                                                                                           | 10. Pool name or Wildcat                                                                                         |  |  |  |  |
| HCR 1 Box 90 Denver C                                                                                                                                                                                                                                                                                                                                                                                                                                                                                                                                                                                                                                                                                                                                                                                                                                                                                                                                                                                                                                                                                                                                                                                                                                                                                                                                                                                                                                                                                                                                                                                                                                                                                                                                                                                                                                                                                                                                                                                                                                                                                                          | tity TX 79323                                                                                                                                                                                      | Hobbs (G/SA)                                                                                                     |  |  |  |  |
| 4. Well Location                                                                                                                                                                                                                                                                                                                                                                                                                                                                                                                                                                                                                                                                                                                                                                                                                                                                                                                                                                                                                                                                                                                                                                                                                                                                                                                                                                                                                                                                                                                                                                                                                                                                                                                                                                                                                                                                                                                                                                                                                                                                                                               | my, 17, 70020                                                                                                                                                                                      | Tiobbs (G/SA)                                                                                                    |  |  |  |  |
| Unit Letter J                                                                                                                                                                                                                                                                                                                                                                                                                                                                                                                                                                                                                                                                                                                                                                                                                                                                                                                                                                                                                                                                                                                                                                                                                                                                                                                                                                                                                                                                                                                                                                                                                                                                                                                                                                                                                                                                                                                                                                                                                                                                                                                  | 1920 feet from the South line and                                                                                                                                                                  | 1780 feet from the East line                                                                                     |  |  |  |  |
| Cint Bottoi                                                                                                                                                                                                                                                                                                                                                                                                                                                                                                                                                                                                                                                                                                                                                                                                                                                                                                                                                                                                                                                                                                                                                                                                                                                                                                                                                                                                                                                                                                                                                                                                                                                                                                                                                                                                                                                                                                                                                                                                                                                                                                                    |                                                                                                                                                                                                    |                                                                                                                  |  |  |  |  |
| Section 33                                                                                                                                                                                                                                                                                                                                                                                                                                                                                                                                                                                                                                                                                                                                                                                                                                                                                                                                                                                                                                                                                                                                                                                                                                                                                                                                                                                                                                                                                                                                                                                                                                                                                                                                                                                                                                                                                                                                                                                                                                                                                                                     | Township 18-S Range 38-E  11. Elevation (Show whether DR, RKB, RT, GR, etc.                                                                                                                        | NMPM Lea County                                                                                                  |  |  |  |  |
| 1000g (Agusta) (1000g (Agusta) (Agusta) (1000g (Agusta) (Agusta) (Agusta) (Agusta) (Agusta) (Agusta) (Agusta)                                                                                                                                                                                                                                                                                                                                                                                                                                                                                                                                                                                                                                                                                                                                                                                                                                                                                                                                                                                                                                                                                                                                                                                                                                                                                                                                                                                                                                                                                                                                                                                                                                                                                                                                                                                                                                                                                                                                                                                                                  | 3644' GR                                                                                                                                                                                           |                                                                                                                  |  |  |  |  |
|                                                                                                                                                                                                                                                                                                                                                                                                                                                                                                                                                                                                                                                                                                                                                                                                                                                                                                                                                                                                                                                                                                                                                                                                                                                                                                                                                                                                                                                                                                                                                                                                                                                                                                                                                                                                                                                                                                                                                                                                                                                                                                                                |                                                                                                                                                                                                    |                                                                                                                  |  |  |  |  |
| 12 Charle                                                                                                                                                                                                                                                                                                                                                                                                                                                                                                                                                                                                                                                                                                                                                                                                                                                                                                                                                                                                                                                                                                                                                                                                                                                                                                                                                                                                                                                                                                                                                                                                                                                                                                                                                                                                                                                                                                                                                                                                                                                                                                                      | Appropriate Poy to Indicate Nature of Nation                                                                                                                                                       | Panart or Other Data                                                                                             |  |  |  |  |
| 12. Check                                                                                                                                                                                                                                                                                                                                                                                                                                                                                                                                                                                                                                                                                                                                                                                                                                                                                                                                                                                                                                                                                                                                                                                                                                                                                                                                                                                                                                                                                                                                                                                                                                                                                                                                                                                                                                                                                                                                                                                                                                                                                                                      | Appropriate Box to Indicate Nature of Notice,                                                                                                                                                      | Report of Other Data                                                                                             |  |  |  |  |
| NOTICE OF II                                                                                                                                                                                                                                                                                                                                                                                                                                                                                                                                                                                                                                                                                                                                                                                                                                                                                                                                                                                                                                                                                                                                                                                                                                                                                                                                                                                                                                                                                                                                                                                                                                                                                                                                                                                                                                                                                                                                                                                                                                                                                                                   | NTENTION TO:   SUB                                                                                                                                                                                 | SEQUENT REPORT OF:                                                                                               |  |  |  |  |
| PERFORM REMEDIAL WORK                                                                                                                                                                                                                                                                                                                                                                                                                                                                                                                                                                                                                                                                                                                                                                                                                                                                                                                                                                                                                                                                                                                                                                                                                                                                                                                                                                                                                                                                                                                                                                                                                                                                                                                                                                                                                                                                                                                                                                                                                                                                                                          |                                                                                                                                                                                                    |                                                                                                                  |  |  |  |  |
| TEMPORARILY ABANDON                                                                                                                                                                                                                                                                                                                                                                                                                                                                                                                                                                                                                                                                                                                                                                                                                                                                                                                                                                                                                                                                                                                                                                                                                                                                                                                                                                                                                                                                                                                                                                                                                                                                                                                                                                                                                                                                                                                                                                                                                                                                                                            |                                                                                                                                                                                                    |                                                                                                                  |  |  |  |  |
| PULL OR ALTER CASING                                                                                                                                                                                                                                                                                                                                                                                                                                                                                                                                                                                                                                                                                                                                                                                                                                                                                                                                                                                                                                                                                                                                                                                                                                                                                                                                                                                                                                                                                                                                                                                                                                                                                                                                                                                                                                                                                                                                                                                                                                                                                                           | MULTIPLE COMPL CASING/CEMEN                                                                                                                                                                        | T JOB                                                                                                            |  |  |  |  |
| DOWNHOLE COMMINGLE                                                                                                                                                                                                                                                                                                                                                                                                                                                                                                                                                                                                                                                                                                                                                                                                                                                                                                                                                                                                                                                                                                                                                                                                                                                                                                                                                                                                                                                                                                                                                                                                                                                                                                                                                                                                                                                                                                                                                                                                                                                                                                             | _                                                                                                                                                                                                  |                                                                                                                  |  |  |  |  |
| CLOSED-LOOP SYSTEM                                                                                                                                                                                                                                                                                                                                                                                                                                                                                                                                                                                                                                                                                                                                                                                                                                                                                                                                                                                                                                                                                                                                                                                                                                                                                                                                                                                                                                                                                                                                                                                                                                                                                                                                                                                                                                                                                                                                                                                                                                                                                                             | į.                                                                                                                                                                                                 |                                                                                                                  |  |  |  |  |
| OTHER:                                                                                                                                                                                                                                                                                                                                                                                                                                                                                                                                                                                                                                                                                                                                                                                                                                                                                                                                                                                                                                                                                                                                                                                                                                                                                                                                                                                                                                                                                                                                                                                                                                                                                                                                                                                                                                                                                                                                                                                                                                                                                                                         |                                                                                                                                                                                                    | ntegrity test/TA status extension request                                                                        |  |  |  |  |
|                                                                                                                                                                                                                                                                                                                                                                                                                                                                                                                                                                                                                                                                                                                                                                                                                                                                                                                                                                                                                                                                                                                                                                                                                                                                                                                                                                                                                                                                                                                                                                                                                                                                                                                                                                                                                                                                                                                                                                                                                                                                                                                                | 1 . 1                                                                                                                                                                                              |                                                                                                                  |  |  |  |  |
|                                                                                                                                                                                                                                                                                                                                                                                                                                                                                                                                                                                                                                                                                                                                                                                                                                                                                                                                                                                                                                                                                                                                                                                                                                                                                                                                                                                                                                                                                                                                                                                                                                                                                                                                                                                                                                                                                                                                                                                                                                                                                                                                |                                                                                                                                                                                                    | d give pertinent dates, including estimated date                                                                 |  |  |  |  |
| of starting any proposed w                                                                                                                                                                                                                                                                                                                                                                                                                                                                                                                                                                                                                                                                                                                                                                                                                                                                                                                                                                                                                                                                                                                                                                                                                                                                                                                                                                                                                                                                                                                                                                                                                                                                                                                                                                                                                                                                                                                                                                                                                                                                                                     | ork). SEE RULE 19.15.7.14 NMAC. For Multiple Co                                                                                                                                                    |                                                                                                                  |  |  |  |  |
|                                                                                                                                                                                                                                                                                                                                                                                                                                                                                                                                                                                                                                                                                                                                                                                                                                                                                                                                                                                                                                                                                                                                                                                                                                                                                                                                                                                                                                                                                                                                                                                                                                                                                                                                                                                                                                                                                                                                                                                                                                                                                                                                | ork). SEE RULE 19.15.7.14 NMAC. For Multiple Co                                                                                                                                                    |                                                                                                                  |  |  |  |  |
| of starting any proposed w<br>proposed completion or re                                                                                                                                                                                                                                                                                                                                                                                                                                                                                                                                                                                                                                                                                                                                                                                                                                                                                                                                                                                                                                                                                                                                                                                                                                                                                                                                                                                                                                                                                                                                                                                                                                                                                                                                                                                                                                                                                                                                                                                                                                                                        | ork). SEE RULE 19.15.7.14 NMAC. For Multiple Co completion.                                                                                                                                        |                                                                                                                  |  |  |  |  |
| of starting any proposed we proposed completion or re  Date of test: 07/27/2                                                                                                                                                                                                                                                                                                                                                                                                                                                                                                                                                                                                                                                                                                                                                                                                                                                                                                                                                                                                                                                                                                                                                                                                                                                                                                                                                                                                                                                                                                                                                                                                                                                                                                                                                                                                                                                                                                                                                                                                                                                   | ork). SEE RULE 19.15.7.14 NMAC. For Multiple Co-completion.                                                                                                                                        |                                                                                                                  |  |  |  |  |
| of starting any proposed w<br>proposed completion or re<br>Date of test: 07/27/2<br>Pressure readings: I                                                                                                                                                                                                                                                                                                                                                                                                                                                                                                                                                                                                                                                                                                                                                                                                                                                                                                                                                                                                                                                                                                                                                                                                                                                                                                                                                                                                                                                                                                                                                                                                                                                                                                                                                                                                                                                                                                                                                                                                                       | rork). SEE RULE 19.15.7.14 NMAC. For Multiple Cocompletion.  2018  nitial - 585 PSI Ending - 580 PSI                                                                                               |                                                                                                                  |  |  |  |  |
| of starting any proposed w<br>proposed completion or re<br>Date of test: 07/27/2<br>Pressure readings: I<br>Length of test: 32 m                                                                                                                                                                                                                                                                                                                                                                                                                                                                                                                                                                                                                                                                                                                                                                                                                                                                                                                                                                                                                                                                                                                                                                                                                                                                                                                                                                                                                                                                                                                                                                                                                                                                                                                                                                                                                                                                                                                                                                                               | rork). SEE RULE 19.15.7.14 NMAC. For Multiple Cocompletion.  2018  nitial - 585 PSI Ending - 580 PSI inutes                                                                                        |                                                                                                                  |  |  |  |  |
| of starting any proposed w<br>proposed completion or re<br>Date of test: 07/27/2<br>Pressure readings: I<br>Length of test: 32 m                                                                                                                                                                                                                                                                                                                                                                                                                                                                                                                                                                                                                                                                                                                                                                                                                                                                                                                                                                                                                                                                                                                                                                                                                                                                                                                                                                                                                                                                                                                                                                                                                                                                                                                                                                                                                                                                                                                                                                                               | rork). SEE RULE 19.15.7.14 NMAC. For Multiple Cocompletion.  2018  nitial - 585 PSI Ending - 580 PSI                                                                                               |                                                                                                                  |  |  |  |  |
| of starting any proposed w<br>proposed completion or re<br>Date of test: 07/27/2<br>Pressure readings: I<br>Length of test: 32 m                                                                                                                                                                                                                                                                                                                                                                                                                                                                                                                                                                                                                                                                                                                                                                                                                                                                                                                                                                                                                                                                                                                                                                                                                                                                                                                                                                                                                                                                                                                                                                                                                                                                                                                                                                                                                                                                                                                                                                                               | rork). SEE RULE 19.15.7.14 NMAC. For Multiple Cocompletion.  1018  Initial - 585 PSI Ending - 580 PSI inutes  Erry Fortner - NMOCD                                                                 |                                                                                                                  |  |  |  |  |
| of starting any proposed w<br>proposed completion or re<br>Date of test: 07/27/2<br>Pressure readings: I<br>Length of test: 32 m                                                                                                                                                                                                                                                                                                                                                                                                                                                                                                                                                                                                                                                                                                                                                                                                                                                                                                                                                                                                                                                                                                                                                                                                                                                                                                                                                                                                                                                                                                                                                                                                                                                                                                                                                                                                                                                                                                                                                                                               | rork). SEE RULE 19.15.7.14 NMAC. For Multiple Cocompletion.  2018  nitial - 585 PSI Ending - 580 PSI inutes  erry Fortner - NMOCD  This Approval of Temporary                                      |                                                                                                                  |  |  |  |  |
| of starting any proposed w<br>proposed completion or re<br>Date of test: 07/27/2<br>Pressure readings: I<br>Length of test: 32 m                                                                                                                                                                                                                                                                                                                                                                                                                                                                                                                                                                                                                                                                                                                                                                                                                                                                                                                                                                                                                                                                                                                                                                                                                                                                                                                                                                                                                                                                                                                                                                                                                                                                                                                                                                                                                                                                                                                                                                                               | rork). SEE RULE 19.15.7.14 NMAC. For Multiple Cocompletion.  1018  Initial - 585 PSI Ending - 580 PSI inutes  Erry Fortner - NMOCD                                                                 |                                                                                                                  |  |  |  |  |
| of starting any proposed w<br>proposed completion or re<br>Date of test: 07/27/2<br>Pressure readings: I<br>Length of test: 32 m                                                                                                                                                                                                                                                                                                                                                                                                                                                                                                                                                                                                                                                                                                                                                                                                                                                                                                                                                                                                                                                                                                                                                                                                                                                                                                                                                                                                                                                                                                                                                                                                                                                                                                                                                                                                                                                                                                                                                                                               | rork). SEE RULE 19.15.7.14 NMAC. For Multiple Cocompletion.  2018  nitial - 585 PSI Ending - 580 PSI inutes  erry Fortner - NMOCD  This Approval of Temporary                                      |                                                                                                                  |  |  |  |  |
| of starting any proposed w<br>proposed completion or re<br>Date of test: 07/27/2<br>Pressure readings: I<br>Length of test: 32 m                                                                                                                                                                                                                                                                                                                                                                                                                                                                                                                                                                                                                                                                                                                                                                                                                                                                                                                                                                                                                                                                                                                                                                                                                                                                                                                                                                                                                                                                                                                                                                                                                                                                                                                                                                                                                                                                                                                                                                                               | rork). SEE RULE 19.15.7.14 NMAC. For Multiple Cocompletion.  2018  nitial - 585 PSI Ending - 580 PSI inutes  erry Fortner - NMOCD  This Approval of Temporary                                      |                                                                                                                  |  |  |  |  |
| of starting any proposed w<br>proposed completion or re<br>Date of test: 07/27/2<br>Pressure readings: I<br>Length of test: 32 m                                                                                                                                                                                                                                                                                                                                                                                                                                                                                                                                                                                                                                                                                                                                                                                                                                                                                                                                                                                                                                                                                                                                                                                                                                                                                                                                                                                                                                                                                                                                                                                                                                                                                                                                                                                                                                                                                                                                                                                               | rork). SEE RULE 19.15.7.14 NMAC. For Multiple Cocompletion.  2018  nitial - 585 PSI Ending - 580 PSI inutes  erry Fortner - NMOCD  This Approval of Temporary                                      |                                                                                                                  |  |  |  |  |
| of starting any proposed w<br>proposed completion or re<br>Date of test: 07/27/2<br>Pressure readings: I<br>Length of test: 32 m                                                                                                                                                                                                                                                                                                                                                                                                                                                                                                                                                                                                                                                                                                                                                                                                                                                                                                                                                                                                                                                                                                                                                                                                                                                                                                                                                                                                                                                                                                                                                                                                                                                                                                                                                                                                                                                                                                                                                                                               | rork). SEE RULE 19.15.7.14 NMAC. For Multiple Cocompletion.  2018  nitial - 585 PSI Ending - 580 PSI inutes  erry Fortner - NMOCD  This Approval of Temporary                                      |                                                                                                                  |  |  |  |  |
| of starting any proposed w<br>proposed completion or re<br>Date of test: 07/27/2<br>Pressure readings: I<br>Length of test: 32 m<br>Witnessed: Yes - Ke                                                                                                                                                                                                                                                                                                                                                                                                                                                                                                                                                                                                                                                                                                                                                                                                                                                                                                                                                                                                                                                                                                                                                                                                                                                                                                                                                                                                                                                                                                                                                                                                                                                                                                                                                                                                                                                                                                                                                                        | rork). SEE RULE 19.15.7.14 NMAC. For Multiple Cocompletion.  2018 nitial - 585 PSI Ending - 580 PSI inutes erry Fortner - NMOCD  This Approval of Temporary Abandonment Expires 7/27               |                                                                                                                  |  |  |  |  |
| of starting any proposed w<br>proposed completion or re<br>Date of test: 07/27/2<br>Pressure readings: I<br>Length of test: 32 m                                                                                                                                                                                                                                                                                                                                                                                                                                                                                                                                                                                                                                                                                                                                                                                                                                                                                                                                                                                                                                                                                                                                                                                                                                                                                                                                                                                                                                                                                                                                                                                                                                                                                                                                                                                                                                                                                                                                                                                               | rork). SEE RULE 19.15.7.14 NMAC. For Multiple Cocompletion.  2018  nitial - 585 PSI Ending - 580 PSI inutes  erry Fortner - NMOCD  This Approval of Temporary                                      |                                                                                                                  |  |  |  |  |
| of starting any proposed w<br>proposed completion or re<br>Date of test: 07/27/2<br>Pressure readings: I<br>Length of test: 32 m<br>Witnessed: Yes - Ke                                                                                                                                                                                                                                                                                                                                                                                                                                                                                                                                                                                                                                                                                                                                                                                                                                                                                                                                                                                                                                                                                                                                                                                                                                                                                                                                                                                                                                                                                                                                                                                                                                                                                                                                                                                                                                                                                                                                                                        | rork). SEE RULE 19.15.7.14 NMAC. For Multiple Cocompletion.  2018 nitial - 585 PSI Ending - 580 PSI inutes erry Fortner - NMOCD  This Approval of Temporary Abandonment Expires 7/27               |                                                                                                                  |  |  |  |  |
| of starting any proposed w<br>proposed completion or re<br>Date of test: 07/27/2<br>Pressure readings: I<br>Length of test: 32 m<br>Witnessed: Yes - Ke                                                                                                                                                                                                                                                                                                                                                                                                                                                                                                                                                                                                                                                                                                                                                                                                                                                                                                                                                                                                                                                                                                                                                                                                                                                                                                                                                                                                                                                                                                                                                                                                                                                                                                                                                                                                                                                                                                                                                                        | rork). SEE RULE 19.15.7.14 NMAC. For Multiple Cocompletion.  2018 nitial - 585 PSI Ending - 580 PSI inutes erry Fortner - NMOCD  This Approval of Temporary Abandonment Expires  Rig Release Date: | mpletions: Attach wellbore diagram of                                                                            |  |  |  |  |
| of starting any proposed w<br>proposed completion or re<br>Date of test: 07/27/2<br>Pressure readings: I<br>Length of test: 32 m<br>Witnessed: Yes - Ke                                                                                                                                                                                                                                                                                                                                                                                                                                                                                                                                                                                                                                                                                                                                                                                                                                                                                                                                                                                                                                                                                                                                                                                                                                                                                                                                                                                                                                                                                                                                                                                                                                                                                                                                                                                                                                                                                                                                                                        | rork). SEE RULE 19.15.7.14 NMAC. For Multiple Cocompletion.  2018 nitial - 585 PSI Ending - 580 PSI inutes erry Fortner - NMOCD  This Approval of Temporary Abandonment Expires 7/27               | mpletions: Attach wellbore diagram of                                                                            |  |  |  |  |
| of starting any proposed w<br>proposed completion or re<br>Date of test: 07/27/2<br>Pressure readings: I<br>Length of test: 32 m<br>Witnessed: Yes - Ke                                                                                                                                                                                                                                                                                                                                                                                                                                                                                                                                                                                                                                                                                                                                                                                                                                                                                                                                                                                                                                                                                                                                                                                                                                                                                                                                                                                                                                                                                                                                                                                                                                                                                                                                                                                                                                                                                                                                                                        | Rig Release Date:                                                                                                                                                                                  | mpletions: Attach wellbore diagram of                                                                            |  |  |  |  |
| of starting any proposed w<br>proposed completion or re<br>Date of test: 07/27/2<br>Pressure readings: I<br>Length of test: 32 m<br>Witnessed: Yes - Ke                                                                                                                                                                                                                                                                                                                                                                                                                                                                                                                                                                                                                                                                                                                                                                                                                                                                                                                                                                                                                                                                                                                                                                                                                                                                                                                                                                                                                                                                                                                                                                                                                                                                                                                                                                                                                                                                                                                                                                        | rork). SEE RULE 19.15.7.14 NMAC. For Multiple Cocompletion.  2018 nitial - 585 PSI Ending - 580 PSI inutes erry Fortner - NMOCD  This Approval of Temporary Abandonment Expires  Rig Release Date: | mpletions: Attach wellbore diagram of                                                                            |  |  |  |  |
| of starting any proposed we proposed completion or responsed completion or responsed to the start of test: 07/27/2 Pressure readings: I Length of test: 32 m Witnessed: Yes - Keep Spud Date:  I hereby certify that the information SIGNATURE Complete Signature Co | Rig Release Date:  Rig Release Date:  Abandon TITLE Admin. Associate                                                                                                                               | mpletions: Attach wellbore diagram of  2020  ge and belief.  DATE 08/20/2018                                     |  |  |  |  |
| of starting any proposed we proposed completion or responsed completion or responsed to the start of test: 07/27/2 Pressure readings: I Length of test: 32 m Witnessed: Yes - Keep Spud Date:  I hereby certify that the information SIGNATURE West of the start of the s | Rig Release Date:  Rig Release Date:  Abancon Rivers Admin. Associate                                                                                                                              | mpletions: Attach wellbore diagram of  2020  ge and belief.  DATE 08/20/2018                                     |  |  |  |  |
| of starting any proposed we proposed completion or responsed completion or responsed to the start of test: 07/27/2 Pressure readings: I Length of test: 32 m Witnessed: Yes - Keep Spud Date:  I hereby certify that the information SIGNATURE Complete Signature Co | Rig Release Date:  Rig Release Date:  Abandon TITLE Admin. Associate                                                                                                                               | mpletions: Attach wellbore diagram of  2020  ge and belief.  DATE 08/20/2018                                     |  |  |  |  |
| of starting any proposed we proposed completion or responsed completion or responsed to the proposed completion or responsed to the proposed completion or response to the pro | Rig Release Date:                                                                | mpletions: Attach wellbore diagram of  2020  ge and belief.  DATE 08/20/2018  DIGONOMORY.com PHONE: 806-592-6280 |  |  |  |  |
| of starting any proposed we proposed completion or responsed completion or responsed to the start of test: 07/27/2 Pressure readings: I Length of test: 32 m Witnessed: Yes - Keep Spud Date:  I hereby certify that the information SIGNATURE West of the start of the s | Rig Release Date:  Rig Release Date:  Abandon TITLE Admin. Associate                                                                                                                               | mpletions: Attach wellbore diagram of   2020  ge and belief.  DATE 08/20/2018                                    |  |  |  |  |