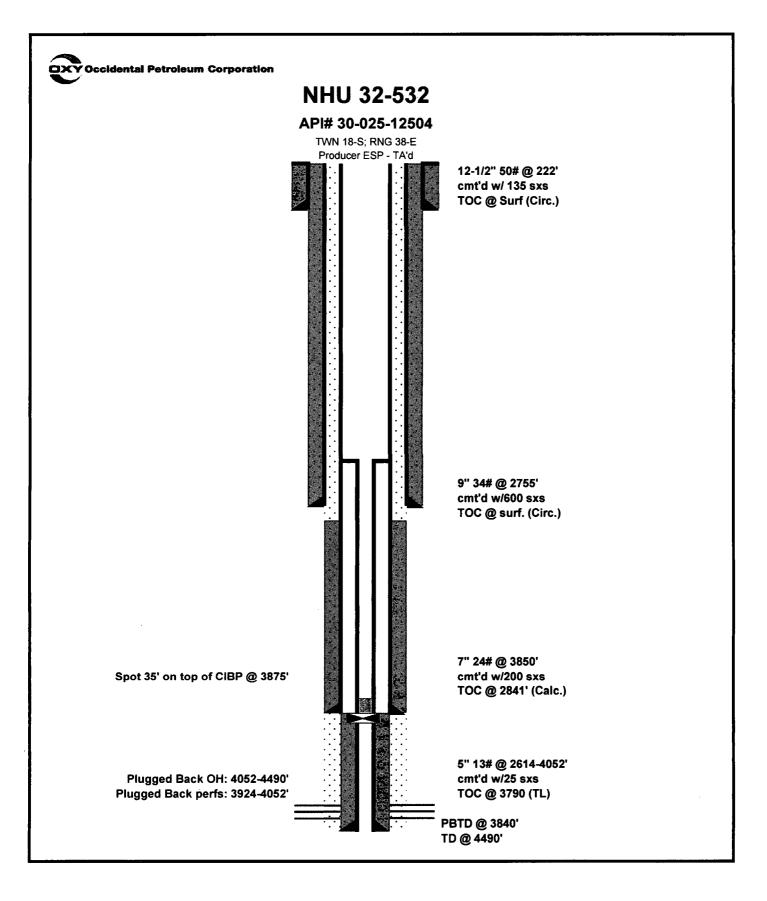

| Submit 1 Copy To Appropriate District<br>Office                           | State of New Mexico                                                                      | Form C-103                                                                                       |  |  |
|---------------------------------------------------------------------------|------------------------------------------------------------------------------------------|--------------------------------------------------------------------------------------------------|--|--|
| <u>District I</u> – (575) 393-6161<br>1625 N. French Dr., Hobbs, NM 88240 | Energy, Minerals and Natural Resources                                                   | Revised July 18, 2013                                                                            |  |  |
| District II (575) 748-1283                                                | OIL CONSERVATION DIVISION                                                                | 30-025-12504                                                                                     |  |  |
| 811 S. First St., Artesia, NM 88210<br>District III – (505) 334-6178      | 1220 South St. Francis Dr.                                                               | 5. Indicate Type of Lease                                                                        |  |  |
| 1000 Rio Brazos Rd., Aztec 87410                                          | Santa Fe, NM 87505                                                                       | STATE FEE   6. State Oil & Gas Lease No.                                                         |  |  |
| 1220 S. St. Francis D. Maita Fe, NM                                       | 1220 S. St. Francis D. Santa Fe, NM                                                      |                                                                                                  |  |  |
| 87505 SUNDRY NOT                                                          | Ses AND REPORTS ON WELLS                                                                 | 7. Lease Name or Unit Agreement Name                                                             |  |  |
| (DO NOT USE THIS FORM FOR PROCE                                           | SALS TO DRILL OR TO DEEPEN OR PLUG BACK TO A<br>CATION FOR PERMIT" (FORM C-101) FOR SUCH |                                                                                                  |  |  |
| PROPOSALS.)                                                               |                                                                                          | North Hobbs (G/SA) Unit   8. Well Number                                                         |  |  |
| 1. Type of Well: Oil Well   2. Name of Operator                           | Gas Well Other Temporarily Abandoned                                                     | 8. Well Number 532                                                                               |  |  |
| Occidental Permian, Ltd                                                   |                                                                                          | 3. OGKID Nulliber 107304                                                                         |  |  |
| 3. Address of Operator                                                    |                                                                                          | 10. Pool name or Wildcat                                                                         |  |  |
| HCR 1 Box 90 Denver Cit                                                   | y, TX 79323                                                                              | Hobbs (G/SA)                                                                                     |  |  |
| 4. Well Location<br>Unit Letter G :                                       | 2310 feet from the North line and                                                        | 1650 feet from the East line                                                                     |  |  |
| Section 32                                                                | Township 18-S Range 38-E                                                                 | NMPM Lea County <                                                                                |  |  |
|                                                                           | 11. Elevation (Show whether DR, RKB, RT, GR, etc.                                        |                                                                                                  |  |  |
|                                                                           | 3638' GL                                                                                 |                                                                                                  |  |  |
| 12 Charles                                                                | numeroviete Dev te Indicate Nature of Nation                                             | Remark on Other Data                                                                             |  |  |
| 12. Check A                                                               | appropriate Box to Indicate Nature of Notice                                             | , Report of Other Data                                                                           |  |  |
| NOTICE OF IN                                                              |                                                                                          | BSEQUENT REPORT OF:                                                                              |  |  |
|                                                                           |                                                                                          |                                                                                                  |  |  |
| TEMPORARILY ABANDON                                                       | CHANGE PLANS COMMENCE DF                                                                 | RILLING OPNS. P AND A                                                                            |  |  |
|                                                                           |                                                                                          |                                                                                                  |  |  |
|                                                                           |                                                                                          |                                                                                                  |  |  |
| OTHER:<br>13. Describe proposed or comp                                   | leted operations. (Clearly state all pertinent details, and                              | integrity test/TA status extension request<br>and give pertinent dates, including estimated date |  |  |
| of starting any proposed wo                                               | rk). SEE RULE 19.15.7.14 NMAC. For Multiple Co                                           |                                                                                                  |  |  |
| proposed completion or rec                                                | ompletion.                                                                               |                                                                                                  |  |  |
| Date of test: 07/26/20                                                    | 18                                                                                       |                                                                                                  |  |  |
| Pressure readings: In                                                     | itial - 590 PSI Ending - 570 PSI                                                         | ſ                                                                                                |  |  |
| Length of test: 32 min                                                    |                                                                                          | /                                                                                                |  |  |
| Witnessed: Yes - Ker                                                      |                                                                                          |                                                                                                  |  |  |
|                                                                           | This Approval of Temporary                                                               |                                                                                                  |  |  |
|                                                                           | Abandonment Expires 7                                                                    | 26/2020                                                                                          |  |  |
|                                                                           |                                                                                          |                                                                                                  |  |  |
|                                                                           |                                                                                          |                                                                                                  |  |  |
|                                                                           |                                                                                          |                                                                                                  |  |  |
| Sand Data                                                                 | Die Beleese Deter                                                                        |                                                                                                  |  |  |
| Spud Date:                                                                | Rig Release Date:                                                                        | <u>, , , , , , , , , , , , , , , , , , , </u>                                                    |  |  |
|                                                                           |                                                                                          |                                                                                                  |  |  |
| I hereby certify that the information a                                   | above is true and complete to the best of my knowled                                     | ge and belief.                                                                                   |  |  |
| $\mathcal{T}$                                                             | . 0                                                                                      |                                                                                                  |  |  |
| SIGNATURELING US                                                          | TITLE_Admin. Associate                                                                   | DATE_08/20/2018                                                                                  |  |  |
| The second A Lind                                                         | nnson E-mail address: mendy_johns                                                        | 00 00 00 DUONE 806 502 6280                                                                      |  |  |
| Type or print nameWendy A.U./<br>For State Use Only                       | E-mail address: mendy_0mis                                                               | on@oxy.comPHONE:806-592-6280                                                                     |  |  |
|                                                                           | Alt Aalt                                                                                 | - 8/20/20                                                                                        |  |  |
| APPROVED BY: <b>Conditions</b> of Approval (if any):                      | SBROWN TITLE AO/I                                                                        | DATE 8/22/2018                                                                                   |  |  |
|                                                                           | -                                                                                        |                                                                                                  |  |  |
|                                                                           | REDMS - CHART-                                                                           | ſ                                                                                                |  |  |