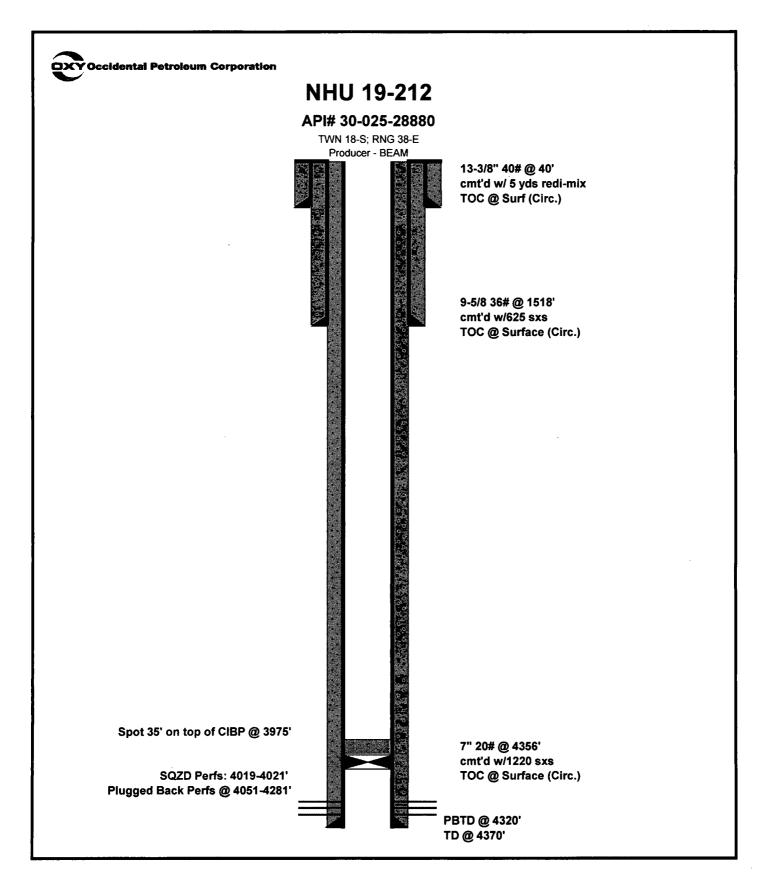

| <u> </u>                                                                                                                    |  |  |  |  |  |
|                                                                                                                                                              | $\sim$                                                                                                                      |  |  |  |  |  |
| RBDMS - CHAR                                                                                                                                                 |                                                                                                                             |  |  |  |  |  |



## State of New Mexico Energy, Minerals and Natural Resources Department Oil Conservation Division Hobbs District Office

|                                          |                                                                |                        |                             |                                       | HEAD TES           | T RE         | PORT             | ·<br>·             |                 |                                       |            |  |
|------------------------------------------|----------------------------------------------------------------|------------------------|-----------------------------|---------------------------------------|--------------------|--------------|------------------|--------------------|-----------------|-----------------------