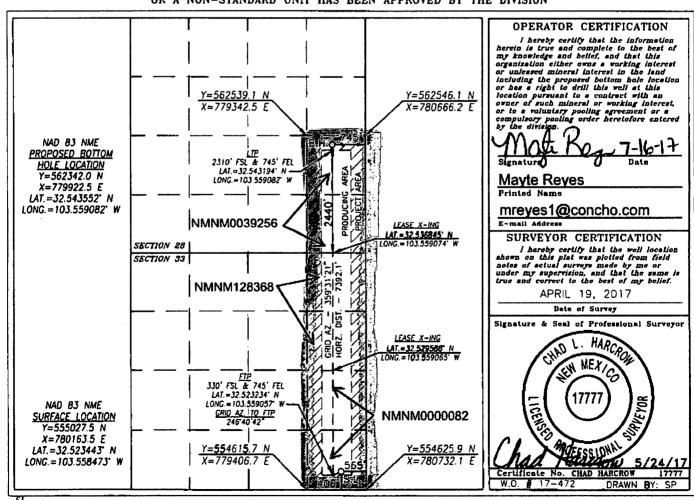

| DISTRICT I 1625 M. FRENCH DR., HOBBS, NM 882 Fbmm; (575) 363-6161 Fext (575) 383-67 DISTRICT II 511 S. FIRST ST., ARTESIA, NM 6 Fbons; (576) 746-1223 Fax; (576) 746 DISTRICT III 1000 RIO BRAZOS RD., AZTEC, N Fbons; (565) 334-9178 Fax; (506) 5 DISTRICT IV 1220 S. FT. FRANCIS DR., SANTA FT. 1 Fbons; (506) 476-3460 Fax; (505) 6 | 240 Energy, Minerals & Nat<br>DB210 OIL CONSERV<br>1220 SOUTH<br>Santa Fe, No. 374-6170 374-6170 475-3462 | of New Mexico ural Resources Department ATION DIVISION ST. FRANCIS DR. ew Mexico 87505 ACREAGE DEDICATION PLAT | Form C-102 Revised August 1, 2011 binit one copy to appropriate District Office  AMENDED REPORT |
|----------------------------------------------------------------------------------------------------------------------------------------------------------------------------------------------------------------------------------------------------------------------------------------------------------------------------------------|-----------------------------------------------------------------------------------------------------------|----------------------------------------------------------------------------------------------------------------|-------------------------------------------------------------------------------------------------|
| API Number<br>30-025- 45149                                                                                                                                                                                                                                                                                                            | Pool Code<br>5535                                                                                         | BERRY;BONE SPRING; NORTH  WHOCK BONES                                                                          | <b>bxjuč</b> r                                                                                  |
| Property Code 322258                                                                                                                                                                                                                                                                                                                   | LITTLE BEAL                                                                                               | Well Number<br>2H                                                                                              |                                                                                                 |
| ogrid No.<br>229137                                                                                                                                                                                                                                                                                                                    | Ope.<br>COG OPE                                                                                           | Elevation<br>3815.0'                                                                                           |                                                                                                 |

## Surface Location

| UL or lot No. | Section | Township      | Range | Lot Idn | Feet from the | North/South line | Feet from the | East/West line | County |
|---------------|---------|---------------|-------|---------|---------------|------------------|---------------|----------------|--------|
| Р             | 33      | 20 <b>-</b> S | 34-E  |         | 406           | SOUTH            | 565           | EAST           | LEA    |

## Bottom Hole Location If Different From Surface

| - | UL or lot No.  | Section | Township      | Range         | Lot Idn | Feet from the | North/South line | Feet from the | East/West line | County |
|---|----------------|---------|---------------|---------------|---------|---------------|------------------|---------------|----------------|--------|
|   | 1              | 28      | 20 <b>-</b> S | 34-E          |         | 2440          | SOUTH            | 745           | EAST           | LEA    |
| 1 | Dedicated Acre | Joint o | r Infill Co   | nsolidation ( | Code Or | der No.       | I                | <u> </u>      | ·              |        |
|   | 240            |         |               |               |         |               |                  |               |                |        |

NO ALLOWABLE WILL BE ASSIGNED TO THIS COMPLETION UNTIL ALL INTERESTS HAVE BEEN CONSOLIDATED OR A NON-STANDARD UNIT HAS BEEN APPROVED BY THE DIVISION