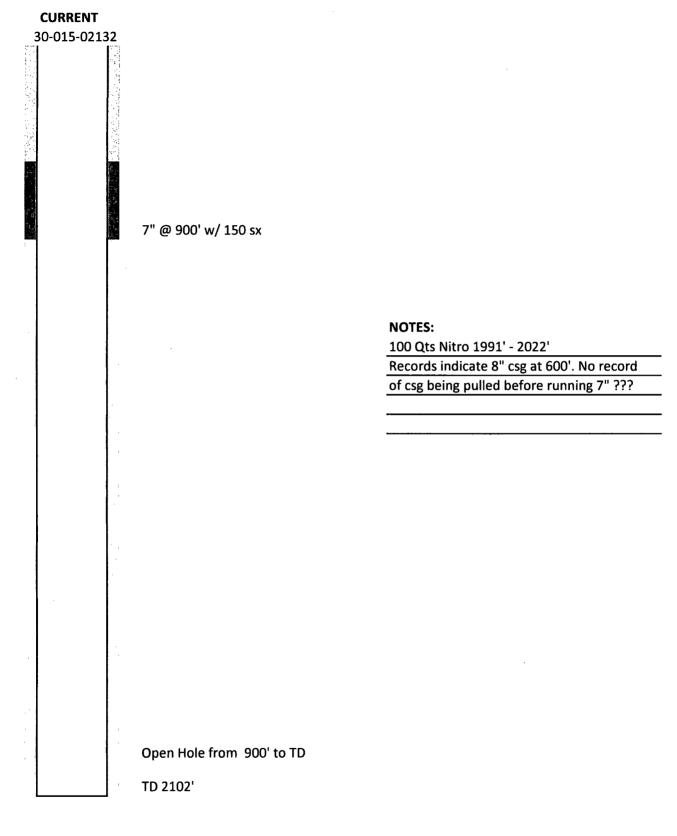

Canyon E&P Company Artesia Metex Unit No. 33 30-015-02132 330' FNL & 2310' FEL UL – B, Sec. 30, T18S, R28E

7" csg at 900' w/ 50 sx cmt. Open Hole 900' – 2102' TD 2102'

- 1. MIRU plugging equipment. POOH w/ production equipment.
- 2. Run in hole with tubing to 1350'. Circulate MLF.
- 3. Spot 50 sx cement. WOC & Tag.
- 4. POOH to 900'. Spot 30 sx cmt. WOC & Tag.
- 5. POOH to 100'. Pump sufficient cement to circulate to surface.
- 6. Cut off wellhead 3 feet below ground level.
- 7. Verify cement to surface on all strings.
- 8. Install upright P&A marker and cut off anchors.