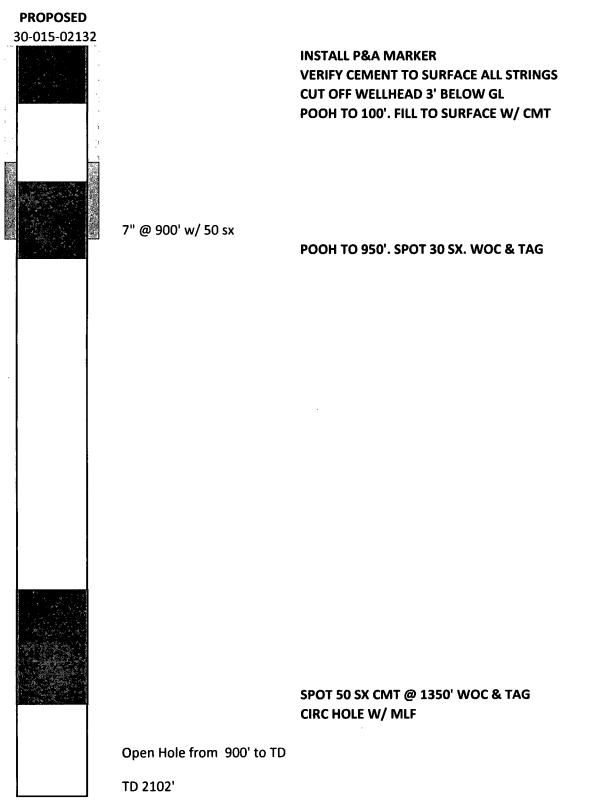

Canyon E&P Company Artesia Metex Unit No. 33 30-015-02132 330' FNL & 2310' FEL UL – B, Sec. 30, T18S, R28E

7" csg at 900' w/ 50 sx cmt. Open Hole 900' – 2102' TD 2102'

- 1. MIRU plugging equipment. POOH w/ production equipment.
- 2. Run in hole with tubing to 1350'. Circulate MLF.
- 3. Spot 50 sx cement. WOC & Tag.
- 4. POOH to 900'. Spot 30 sx cmt. WOC & Tag.
- 5. POOH to 100'. Pump sufficient cement to circulate to surface.
- 6. Cut off wellhead 3 feet below ground level.
- 7. Verify cement to surface on all strings.
- 8. Install upright P&A marker and cut off anchors.

NOTES: Mud laden fluid consists of 9.5 ppg with 25 sx salt gel per 100 bbls of fluid. If casing will not hold pressure, contact the OCD for instructions prior to proceeding with P&A.