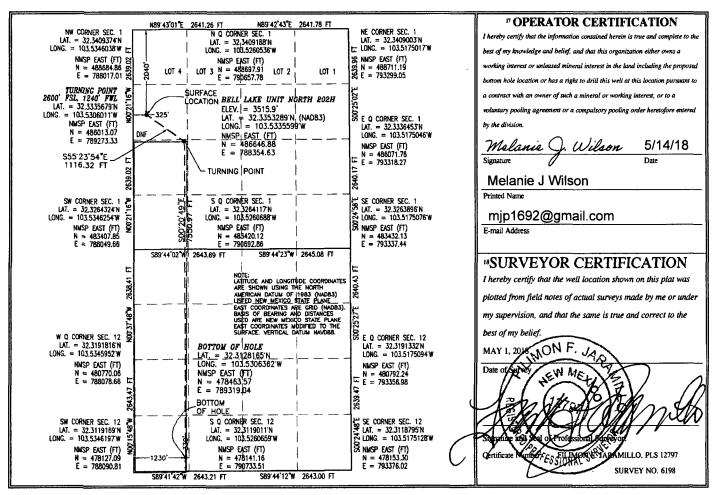

08|30|2018

☐ AMENDED REPORT

RECEIVED WELL LOCATION AND ACREAGE DEDICATION PLAT

| <sup>1</sup> API Number<br>30-025- <b>45153</b> |                                      |               |                                                 | <sup>2</sup> Pool Code<br>51/50 ° | 98259                 | BELLLAKE, B            | MORTH,            | 1116,50                |               |  |  |
|-------------------------------------------------|--------------------------------------|---------------|-------------------------------------------------|-----------------------------------|-----------------------|------------------------|-------------------|------------------------|---------------|--|--|
|                                                 | <sup>4</sup> Property Code<br>316707 |               | <sup>5</sup> Property Name BELL LAKE UNIT NORTH |                                   |                       |                        |                   |                        |               |  |  |
| <sup>7</sup> OGRID №.<br>12361                  |                                      |               |                                                 | <sup>9</sup> Elevation<br>3515.9  |                       |                        |                   |                        |               |  |  |
|                                                 | _                                    |               |                                                 |                                   | <sup>10</sup> Surface | Location               |                   |                        |               |  |  |
| UL or lot no.<br>E                              | Section<br>1                         | Township 23 S | Range<br>33 E                                   | Lot Idn                           | Feet from the 2040    | North/South line NORTH | Feet from the 325 | East/West line<br>WEST | County<br>LEA |  |  |

| <del> </del>       |                        | •                | 11 <b>B</b> 0 | tom Hol    | e Location It     | Different Fro             | m Surface          |                        |               |
|--------------------|------------------------|------------------|---------------|------------|-------------------|---------------------------|--------------------|------------------------|---------------|
| UL or lot no.      | Section 12             | Township<br>23 S | Range<br>33 E | Lot Idn    | Feet from the 330 | North/South line<br>SOUTH | Feet from the 1230 | East/West line<br>WEST | County<br>LEA |
| 12 Dedicated Acres | <sup>13</sup> Joint or | r Infill 14 C    | Consolidation | Code 15 Or | der No.           |                           |                    |                        |               |
| 240                |                        |                  |               |            |                   |                           |                    |                        |               |