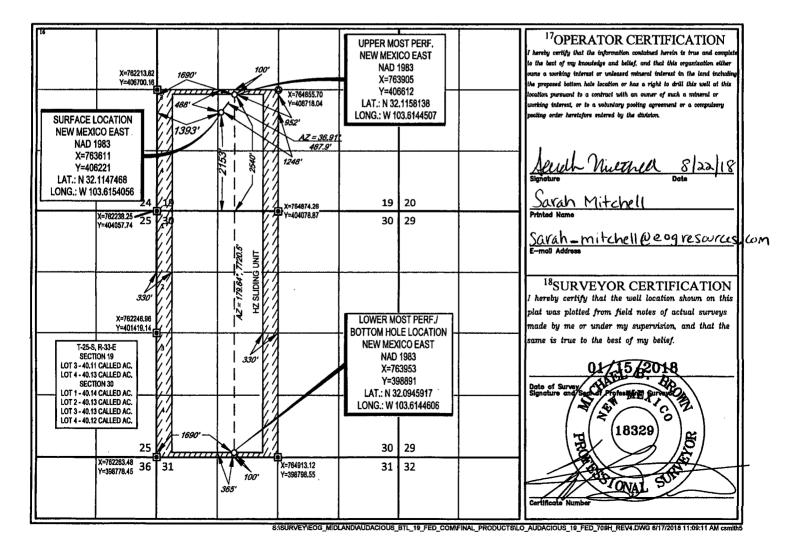

FORM C-102
Revised August 1, 2011
Submit one copy to appropriate
District Off

| WELL LOCATION AND ACREAGE DEDICATION PLAT |                        |                                    |                            |                       |                        |                                      |               |                |                                 |  |
|-------------------------------------------|------------------------|------------------------------------|----------------------------|-----------------------|------------------------|--------------------------------------|---------------|----------------|---------------------------------|--|
| 1                                         | r                      |                                    | <sup>2</sup> Pool Code     |                       | <sup>3</sup> Pool Name |                                      |               |                |                                 |  |
| 30-025-45045                              |                        |                                    | 1981                       | 98180                 |                        | WC-025 G-09 S253309A: Upper Wolfcamp |               |                |                                 |  |
| <sup>4</sup> Property Code                |                        |                                    | <sup>5</sup> Property Name |                       |                        |                                      |               |                | <sup>6</sup> Well Number        |  |
| 322220                                    |                        | AUDACIOUS 19 FEDERAL               |                            |                       |                        |                                      |               | 1 1            | #709H                           |  |
| 7377 °OGRID №.                            |                        | SOperator Name EOG RESOURCES, INC. |                            |                       |                        |                                      |               |                | <sup>9</sup> Elevation<br>3461' |  |
| <sup>10</sup> Surface Location            |                        |                                    |                            |                       |                        |                                      |               |                |                                 |  |
| UL or lot no.                             | Section                | Township                           | Range                      | Lot Idn               | Feet from the          | North/South line                     | Feet from the | East/West line | County                          |  |
| K                                         | 19                     | 25-S                               | 33-E                       |                       | 2153'                  | SOUTH                                | 1393'         | WEST           | LEA                             |  |
| UL or lot no.                             | Section                | Township                           | Range                      | Lot Idn               | Feet from the          | North/South line                     | Feet from the | East/West line | County                          |  |
| N                                         | 30                     | 25-S                               | 33-E                       | - [                   | 100'                   | SOUTH                                | 1690'         | WEST           | LEA                             |  |
| <sup>12</sup> Dedicated Acres<br>480.76   | <sup>13</sup> Joint or | Infill <sup>14</sup> Co            | nsolidation Code           | o <sup>15</sup> Order | r No.                  | •                                    |               |                |                                 |  |