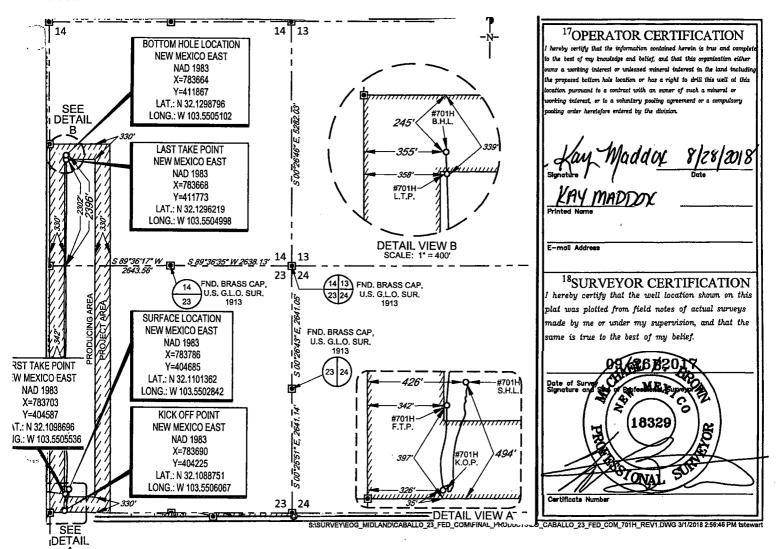

AMENDED REPORT

WELL LOCATION AND ACREAGE DEDICATION PLAT

| <sup>1</sup> API Number    | <sup>2</sup> Pool Code      | <sup>3</sup> Pool Name      |                          |  |  |
|----------------------------|-----------------------------|-----------------------------|--------------------------|--|--|
| 30-025-43875               | 98094                       | Bobcat Draw; Upper Wolfcamp |                          |  |  |
| <sup>4</sup> Property Code | 5 <sub>P1</sub>             | roperty Name                | <sup>6</sup> Well Number |  |  |
| 38481                      | CABALLO                     | #701H                       |                          |  |  |
| <sup>7</sup> OGRID No.     | <sup>8</sup> O <sub>2</sub> | perator Name                | 9Elevation               |  |  |
| 7377                       | EOG RES                     | 3342'                       |                          |  |  |
|                            | 100                         | C T4'                       |                          |  |  |

<sup>10</sup>Surface Location

| UL or lot no. | Section | Township | Range | Lot Idn | Feet from the | North/South line | Feet from the | East/West line | County |
|---------------|---------|----------|-------|---------|---------------|------------------|---------------|----------------|--------|
| M             | 23      | 25-S     | 33-E  | -       | 494'          | SOUTH            | 426'          | WEST           | LEA    |

| UL or lot no.                           | Section<br>14            | Township 25-S           | Range<br>33-E    | Lot Idn<br>—         | Feet from the 23 94 | North/South line SOUTH | Feet from the | East/West line WEST | County<br>LEA |
|-----------------------------------------|--------------------------|-------------------------|------------------|----------------------|---------------------|------------------------|---------------|---------------------|---------------|
| <sup>12</sup> Dedicated Acres<br>240.00 | <sup>13</sup> Joint or 1 | infill <sup>14</sup> Co | onsolidation Cod | e <sup>15</sup> Orde | r No.               |                        |               |                     |               |