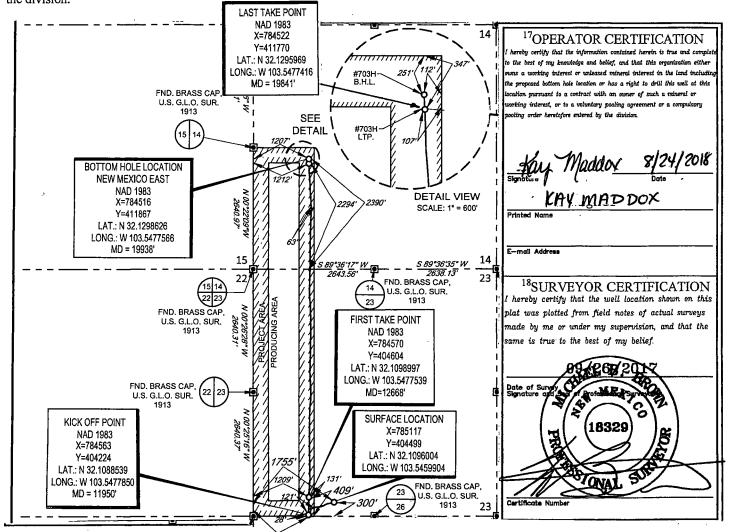

District Office

AMENDED REPORT

WELL LOCATION AND ACREAGE DEDICATION PLAT

| <sup>I</sup> API Number | <sup>2</sup> Pool Code     | <sup>3</sup> Pool Name      |            |  |  |
|-------------------------|----------------------------|-----------------------------|------------|--|--|
| 30-025-43877            | 98094                      | Bobcat Draw; Upper Wolfcamp |            |  |  |
| Property Code           | <sup>5</sup> Property Name |                             |            |  |  |
| 38481                   | CAI                        | #703H                       |            |  |  |
| OGRID No.               |                            | <sup>8</sup> Operator Name  | 9Elevation |  |  |
| 7377                    | EOG RESOURCES, INC.        |                             |            |  |  |

<sup>10</sup>Surface Location

| UL or lot no. | Section | Township | Range | Lot Idn | Feet from the | North/South line | Feet from the | East/West line | County |
|---------------|---------|----------|-------|---------|---------------|------------------|---------------|----------------|--------|
| N             | 23      | 25-S     | 33-E  | -       | 300'          | SOUTH            | 1755'         | WEST           | LEA    |

| UL or lot no.                                  | Section<br>14            | Township 25-S | Range<br>33-E    | Lot Idn | Feet from the 2390 | North/South line SOUTH | Feet from the | East/West line WEST | County LEA |
|------------------------------------------------|--------------------------|---------------|------------------|---------|--------------------|------------------------|---------------|---------------------|------------|
| <sup>12</sup> Dedicated Acres<br><b>240.00</b> | <sup>13</sup> Joint or 1 | nfill 14Co    | nsolidation Code | 15Order | No.                |                        |               |                     |            |