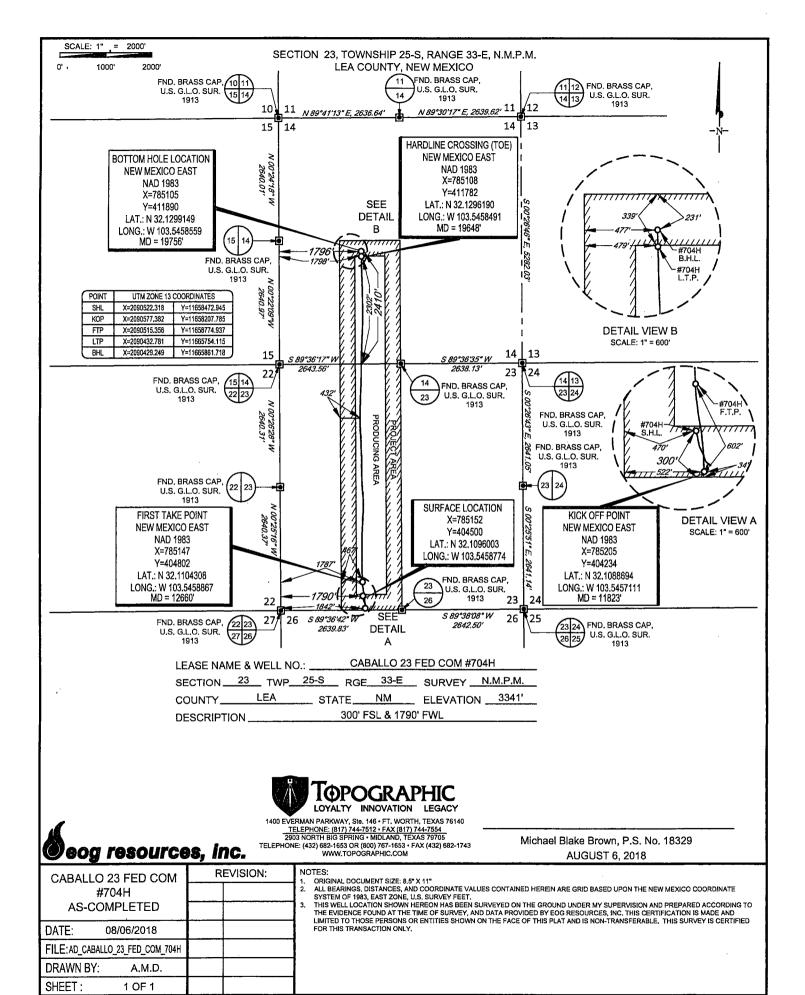

RECEIVED

AMENDED REPORT

**FORM C-102** 

District Office

WELL LOCATION AND ACREAGE DEDICATION PLAT

| <sup>1</sup> API Number<br>30-025-43878 |            |                                    | <sup>2</sup> Pool Code<br>98094 |         | Bol                       | 3Pool Name<br>Bobcat Draw; Upper Wolfcamp |                     |                     |                              |  |
|-----------------------------------------|------------|------------------------------------|---------------------------------|---------|---------------------------|-------------------------------------------|---------------------|---------------------|------------------------------|--|
| <sup>4</sup> Property Code<br>38481     |            | Property Name  CABALLO 23 FED      |                                 |         |                           |                                           |                     |                     | 6Well Number<br>#704H        |  |
| <sup>7</sup> ogrid n₀.<br>7377          |            | *Operator Name EOG RESOURCES, INC. |                                 |         |                           |                                           |                     | -                   | <sup>9</sup> Elevation 3341' |  |
|                                         |            |                                    |                                 |         | <sup>10</sup> Surface Loc | ation                                     |                     |                     |                              |  |
| UL or lot no.<br><b>N</b>               | Section 23 | Township 25-S                      | Range<br>33-E                   | Lot Idn | Feet from the 300'        | North/South line<br>SOUTH                 | Feet from the 1790' | East/West line WEST | LEA                          |  |
| UL or lot no.                           | Section 14 | Township 25-S                      | Range<br>33-E                   | Lot Idn | Feet from the 2410'       | North/South line                          | Feet from the       | East/West line      | County<br>LEA                |  |