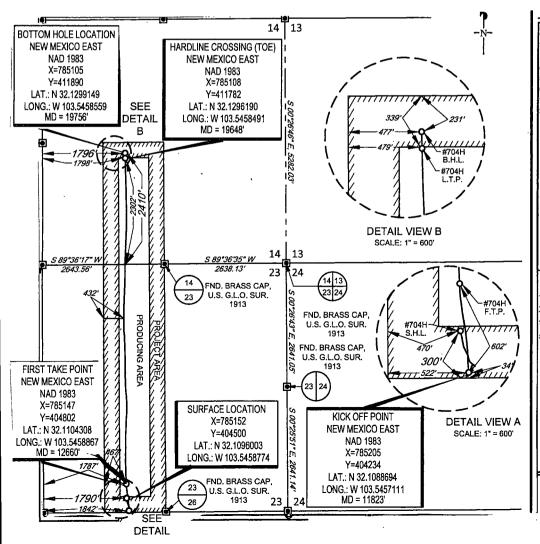

RECEIVED

AMENDED REPORT

**FORM C-102** 

District Office

WELL LOCATION AND ACREAGE DEDICATION PLAT

| <sup>1</sup> API Number<br>30-025-43878 |            |                                    | <sup>2</sup> Pool Code<br>98094 |         | Bol                       | 3Pool Name<br>Bobcat Draw; Upper Wolfcamp |                     |                     |                              |  |
|-----------------------------------------|------------|------------------------------------|---------------------------------|---------|---------------------------|-------------------------------------------|---------------------|---------------------|------------------------------|--|
| <sup>4</sup> Property Code<br>38481     |            | Property Name  CABALLO 23 FED      |                                 |         |                           |                                           |                     |                     | 6Well Number<br>#704H        |  |
| <sup>7</sup> ogrid n₀.<br>7377          |            | *Operator Name EOG RESOURCES, INC. |                                 |         |                           |                                           |                     | -                   | <sup>9</sup> Elevation 3341' |  |
|                                         |            |                                    |                                 |         | <sup>10</sup> Surface Loc | ation                                     |                     |                     |                              |  |
| UL or lot no.<br><b>N</b>               | Section 23 | Township 25-S                      | Range<br>33-E                   | Lot Idn | Feet from the 300'        | North/South line<br>SOUTH                 | Feet from the 1790' | East/West line WEST | LEA                          |  |
| UL or lot no.                           | Section 14 | Township 25-S                      | Range<br>33-E                   | Lot Idn | Feet from the 2410'       | North/South line                          | Feet from the       | East/West line      | County<br>LEA                |  |