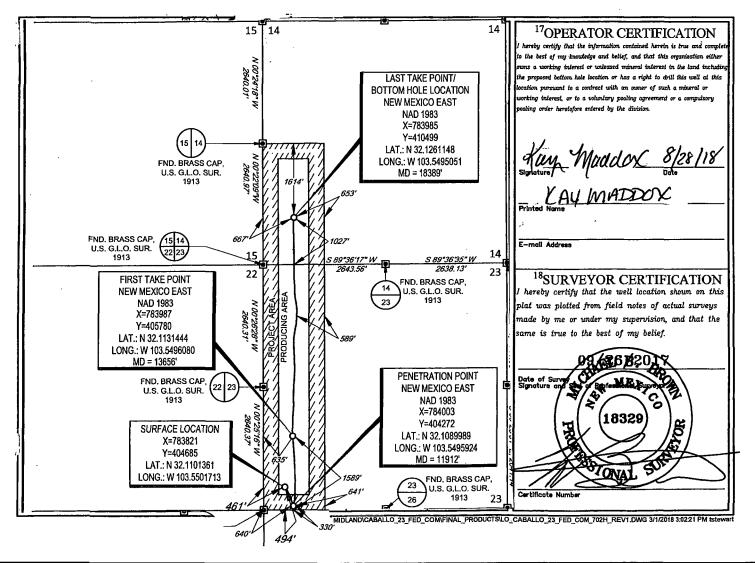

## WELL LOCATION AND ACREAGE DEDICATION PLAT

| <sup>1</sup> API Number<br>30–025–43876 |                          |                                                   |                  | <sup>2</sup> Pool Code |                             | <sup>3</sup> Pool Name    |                    |                        |                                            |  |
|-----------------------------------------|--------------------------|---------------------------------------------------|------------------|------------------------|-----------------------------|---------------------------|--------------------|------------------------|--------------------------------------------|--|
|                                         |                          |                                                   | 9809             | 4                      | Bobcat Draw; Upper Wolfcamp |                           |                    |                        |                                            |  |
| <sup>4</sup> Property Code<br>38481     |                          | <sup>5</sup> Property Name<br>CABALLO 23 FED COM  |                  |                        |                             |                           |                    |                        | Well Number<br>#702H<br>Elevation<br>3342' |  |
| <b>'ogrid</b> №.<br>7377                |                          | <sup>8</sup> Operator Name<br>EOG RESOURCES, INC. |                  |                        |                             |                           |                    |                        |                                            |  |
|                                         |                          |                                                   |                  |                        | <sup>10</sup> Surface Loc   | ation                     |                    |                        |                                            |  |
| UL or lot no.<br>M                      | Section<br>23            | Township<br>25–S                                  | Range<br>33–E    | Lot Idn<br>—           | Feet from the <b>494'</b>   | North/South line<br>SOUTH | Feet from the 461' | East/West line<br>WEST | County<br>LEA                              |  |
| UL or lot no.                           | Section<br>14            | Township<br>25–S                                  | Range<br>33–E    | Lot Idn                | Feet from the               | North/South line<br>SOUTH | Feet from the      | East/West line         | County<br>LEA                              |  |
| <sup>2</sup> Dedicated Acres            | <sup>13</sup> Joint or 1 | ínfill <sup>14</sup> Co                           | nsolidation Code | 15Order I              | -                           | I                         |                    |                        |                                            |  |