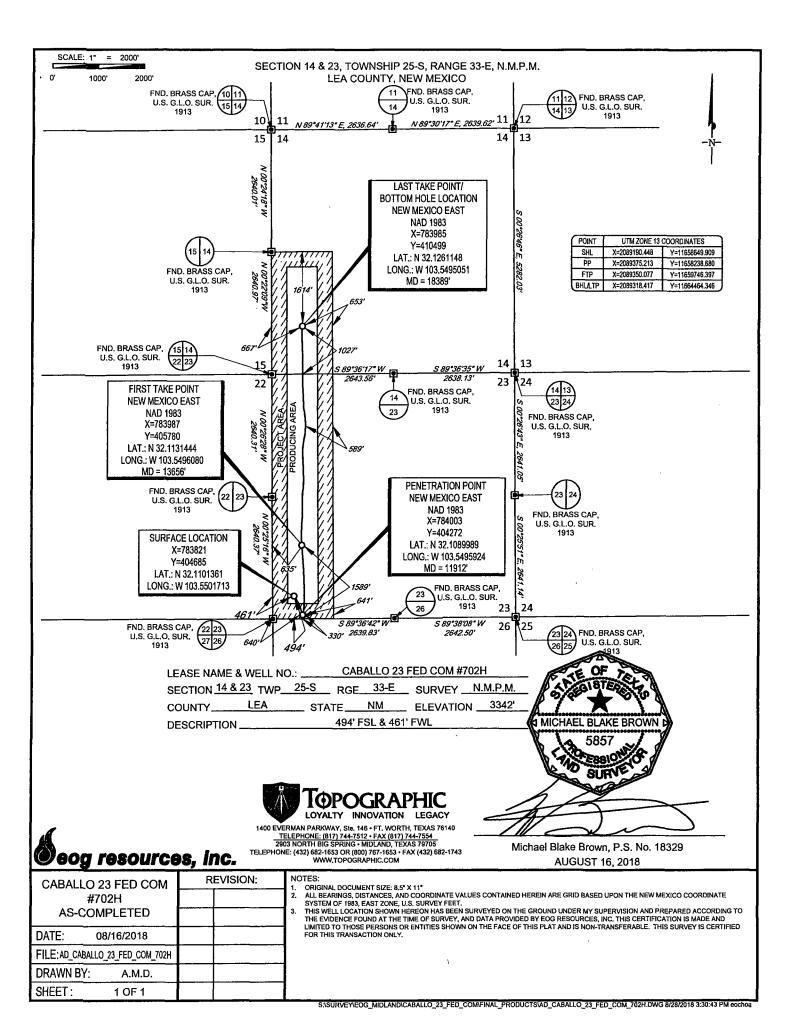

## WELL LOCATION AND ACREAGE DEDICATION PLAT

| <sup>1</sup> API Number<br>30–025–43876 |                          |                                                   |                  | <sup>2</sup> Pool Code |                             | <sup>3</sup> Pool Name    |                    |                        |                                            |  |
|-----------------------------------------|--------------------------|---------------------------------------------------|------------------|------------------------|-----------------------------|---------------------------|--------------------|------------------------|--------------------------------------------|--|
|                                         |                          |                                                   | 9809             | 4                      | Bobcat Draw; Upper Wolfcamp |                           |                    |                        |                                            |  |
| <sup>4</sup> Property Code<br>38481     |                          | <sup>5</sup> Property Name<br>CABALLO 23 FED COM  |                  |                        |                             |                           |                    |                        | Well Number<br>#702H<br>Elevation<br>3342' |  |
| <b>'ogrid</b> №.<br>7377                |                          | <sup>8</sup> Operator Name<br>EOG RESOURCES, INC. |                  |                        |                             |                           |                    |                        |                                            |  |
|                                         |                          |                                                   |                  |                        | <sup>10</sup> Surface Loc   | ation                     |                    |                        |                                            |  |
| UL or lot no.<br>M                      | Section<br>23            | Township<br>25–S                                  | Range<br>33–E    | Lot Idn<br>—           | Feet from the <b>494'</b>   | North/South line<br>SOUTH | Feet from the 461' | East/West line<br>WEST | County<br>LEA                              |  |
| UL or lot no.                           | Section<br>14            | Township<br>25–S                                  | Range<br>33–E    | Lot Idn                | Feet from the               | North/South line<br>SOUTH | Feet from the      | East/West line         | County<br>LEA                              |  |
| <sup>2</sup> Dedicated Acres            | <sup>13</sup> Joint or 1 | ínfill <sup>14</sup> Co                           | nsolidation Code | 15Order I              | -                           | I                         |                    |                        |                                            |  |