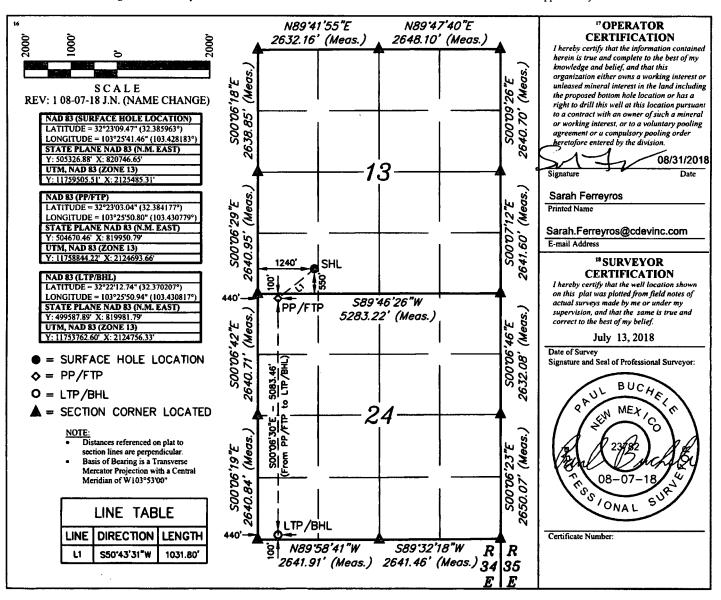

## WELL LOCATION AND ACREAGE DEDICATION

| 30-025-45155                     | <sup>1</sup> Pool Code<br>97293 | <sup>3</sup> Pool Name<br>Ojo Chiso; Bone Spring | South                  |
|----------------------------------|---------------------------------|--------------------------------------------------|------------------------|
| 322320                           | <sup>5</sup> Pr<br>AIRSTREA     | 4 Well Number<br>#501H                           |                        |
| <sup>7</sup> OGRID No.<br>372165 |                                 | perator Name<br>DURCE PRODUCTION, LLC            | 9 Elevation<br>3499.4' |

## Surface Location

| UL or lot no. | Section | Township | Range | Lot Idn | Feet from the | North/South line | Feet from the | East/West line | County |
|---------------|---------|----------|-------|---------|---------------|------------------|---------------|----------------|--------|
| M             | 13      | 22S      | 34E   |         | 550           | SOUTH            | 1240          | WEST           | LEA    |

## "Bottom Hole Location If Different From Surface

| UL or lot no.<br>M        | Sect<br>2 |               | Township<br>22S | Range<br>34E        | Lot Idn       | Feet from the<br>100 | North/South line<br>SOUTH | Feet from the<br>440 | East/West line<br>WEST | County<br>LEA |
|---------------------------|-----------|---------------|-----------------|---------------------|---------------|----------------------|---------------------------|----------------------|------------------------|---------------|
| 12 Dedicated Acres<br>160 |           | 13 <b>J</b> o | oint or Infill  | <sup>14</sup> Conso | lidation Code | 15 Order No.         |                           |                      |                        |               |