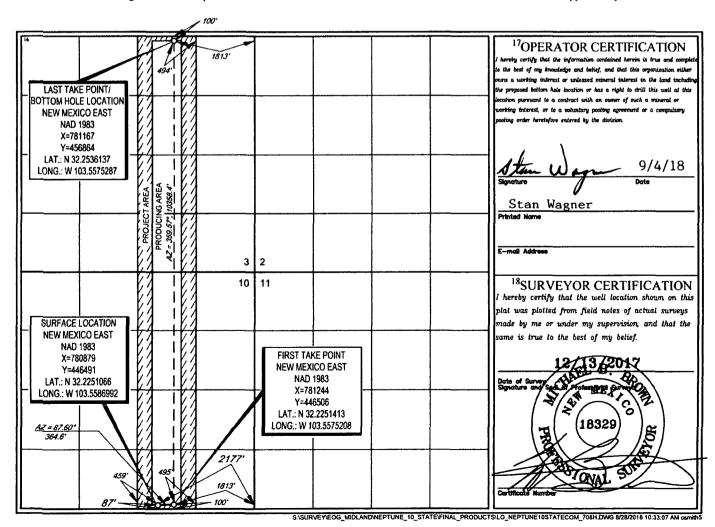

10 Surface Location

| 11Bottom Hole Location If Different From Surface |         |          |       |         |               |                  |               |                |        |   |  |
|--------------------------------------------------|---------|----------|-------|---------|---------------|------------------|---------------|----------------|--------|---|--|
| 0                                                | 10      | 24-S     | 33-E  |         | 87'           | SOUTH            | 2177'         | EAST           | LEA    | İ |  |
| UL or lot no.                                    | Section | Township | Range | Lot Idn | Feet from the | North/South line | Feet from the | East/West line | County | i |  |

UL or lot no. North/South line Feet from the East/West line County Township Range Lot Ide Feet from the 24-S 100' 1813' 2 33-E NORTH EAST LEA Dedicated Acres Order No. 320.08

No allowable will be assigned to this completion until all interests have been consolidated or a non-standard unit has been approved by the division.