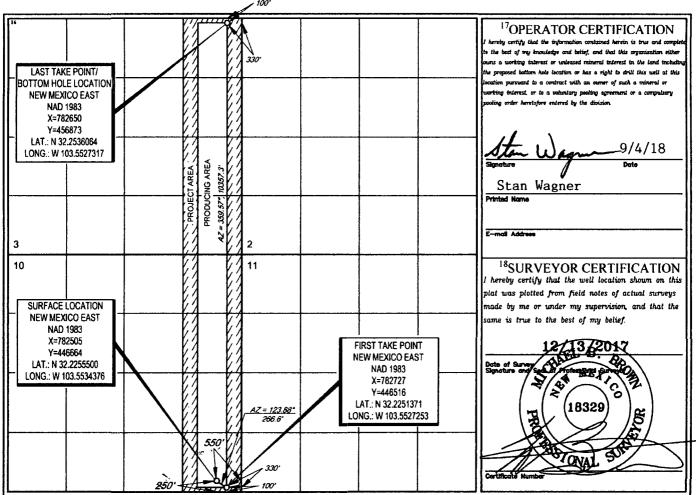

**FORM C-102** Department OIL CONSERVATION DIVISION 1220 South St. Francis DF. Santa Fe, NM 87505 SEP 042018 Sep 042018 Sep 042018 Sep 042018 Sep 042018 Sep 042018 State of New Mexico District 1 1625 N. French Dr., Hobbs, NM 88240 Phone: (575) 393-6161 Fax: (575) 393-0720 Energy, Minerals & Natural Resources Revised August 1, 2011 District II Submit one copy to appropriate 11 S. First St., Artesia, NM 88210 Phone: (575) 748-1283 Fax: (575) 748-9720 District III 1000 Rio Brazos Road, Aztec, NM 87410 Phone: (505) 334-6178 Fax: (505) 334-6170 **District Office** District IV X AMENDED REPORT 1220 S. St. Francis Dr., Santa Fe, NM 87505 Phone: (505) 476-3460 Fax: (505) 476-3462 WELL LOCATION AND ACREAGE DEDICATION PLAT <sup>1</sup>API Number WC-025 G-09 S243310P; Upper Wolfcamp 30-025-44469 98135 <sup>4</sup>Property Code Property Name Well Number NEPTUNE 10 STATE COM #712H 313956 <sup>8</sup>Operator Name OGRID No. <sup>9</sup>Elevation EOG RESOURCES, INC. 3607' 7377 <sup>10</sup>Surface Location Feet from the North/South line Feet from the East/West line County UL or lot no. Township Lot Id Section Range 33-E 250' SOUTH 550' LEA P 10 24-S EAST <sup>11</sup>Bottom Hole Location If Different From Surface UL or lot no. Lot Id Feet from the North/South lin Feet from the East/West line County Sectio Township Range

NORTH

330'

EAST

LEA

100'

Order No.

3

<sup>3</sup>Joint or Infill

1

<sup>12</sup>Dedicated Acres

320.05

24-S

33-E

Consolidation Code

No allowable will be assigned to this completion until all interests have been consolidated or a non-standard unit has been approved by the division.