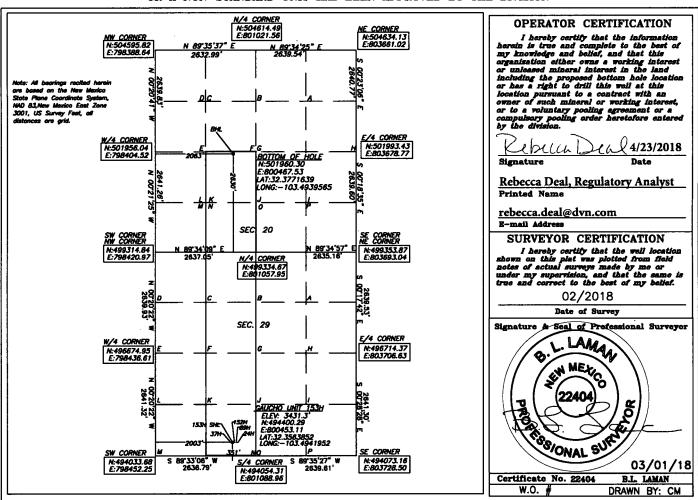

☐ AMENDED REPORT

DISTRICT IV 1220 S. ST. FRANCIS DR., SANTA FR. NM 87605 Phone: (605) 476-3460 Fax: (505) 476-3462

|               | WELL LOCATION AND | ACREAGE DEDICATION PLAT               |           |  |  |  |
|---------------|-------------------|---------------------------------------|-----------|--|--|--|
| API Number    | Pool Code         | Pool Name                             |           |  |  |  |
| 30-025-4515   | 7 97922           | 97922 WC-025 G-06 S223421L;BONE SPRIN |           |  |  |  |
| Property Code | Prop              | Property Name                         |           |  |  |  |
| 30863         | GAUCHO UNIT       | 153H                                  |           |  |  |  |
| OGRID No.     |                   | ator Name                             | Elevation |  |  |  |
| 6137          | DEVON ENERGY PRO  | DUCTION COMPANY, L.P.                 | 3431.3'   |  |  |  |

## Surface Location

| UL or lot No. | Section | Township | Range | Lot Idn | Feet from the | North/South line | Feet from the | East/West line | County |
|---------------|---------|----------|-------|---------|---------------|------------------|---------------|----------------|--------|
| N             | 29      | 22-S     | 34-E  |         | 351           | SOUTH            | 2003          | WEST           | LEA    |

## Bottom Hole Location If Different From Surface

| UL or lot No.                                                      | Section | Township | Range | Lot Idn | Feet from the | North/South line | Feet from the | East/West line | County |
|--------------------------------------------------------------------|---------|----------|-------|---------|---------------|------------------|---------------|----------------|--------|
| K                                                                  | 20      | 22-S     | 34-E  |         | 2630          | SOUTH            | 2063          | WEST           | LEA    |
| Dedicated Acres   Joint or Infill   Consolidation Code   Order No. |         |          |       |         |               |                  |               |                |        |
| 240                                                                |         |          |       |         |               |                  |               |                |        |

## NO ALLOWABLE WILL BE ASSIGNED TO THIS COMPLETION UNTIL ALL INTERESTS HAVE BEEN CONSOLIDATED OR A NON-STANDARD UNIT HAS BEEN APPROVED BY THE DIVISION

First Take Point: 330' FSL & 3063' FWL, 29-22S-34E Last Take Point: 2630' FSL & 2063' FWL, 20-22S-34E