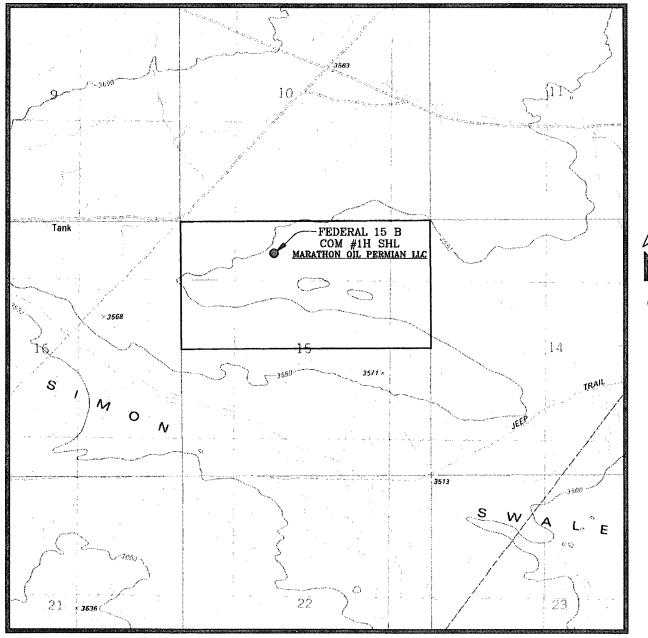

## LOCATION VERIFICATION MAP

SEC. 15 TWP. 22-S RGE. 33-E SURVEY: N.M.P.M. COUNTY: LEA DESCRIPTION: 660' FNL & 1980' FWL ELEVATION: 3548' OPERATOR: MARATHON OIL PERMIAN LLC LEASE: FEDERAL 15 B COM U.S.G.S. TOPOGRAPHIC MAP: GRAMA RIDGE, N.M. SCALE: 1" = 2000' CONTOUR INTERVAL = 10'