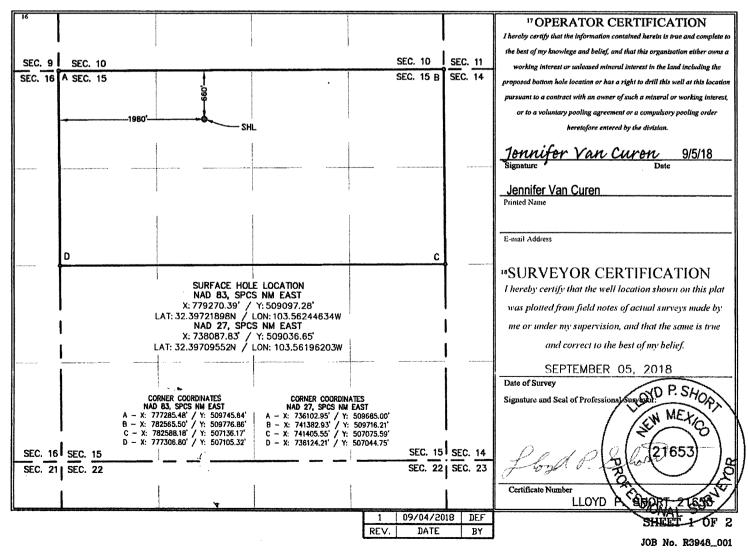

| District 1   1625 N. French Dr., Hobbs. NM 88240   Phone: (575) 393-6161 Fax: (575) 393-0720   District II   811 S. First St., Artesia, NM 88210   Phone: (575) 748-1283 Fax: (575) 748-9720   District III   1000 Rio Brazos Road, Aztec, NM 87410   Phone: (505) 334-6178 Fax: (505) 334-6170   District IV   1220 S. St. Francis Dr., Santa Fe, NM 87505   Phone: (505) 476-3460 Fax: (505) 476-3462 |    | State of New Mexico<br>Energy, Minerals & Natural Resources Department<br>OIL CONSERVATION DIVISION<br>1220 South St. Francis Dr.<br>Santa Fe, NM 87505<br>SEP 062018 |             |           |        | Form C-10<br>Revised August 1, 201<br>Submit one copy to appropriat<br>District Offic |  |  |  |  |  |
|---------------------------------------------------------------------------------------------------------------------------------------------------------------------------------------------------------------------------------------------------------------------------------------------------------------------------------------------------------------------------------------------------------|----|-----------------------------------------------------------------------------------------------------------------------------------------------------------------------|-------------|-----------|--------|---------------------------------------------------------------------------------------|--|--|--|--|--|
|                                                                                                                                                                                                                                                                                                                                                                                                         | WE | LL LOCATION AND                                                                                                                                                       | ACREAGE DEI | DIRECTON  | VED    |                                                                                       |  |  |  |  |  |
| <sup>1</sup> API Number                                                                                                                                                                                                                                                                                                                                                                                 |    | <sup>2</sup> Pool Code                                                                                                                                                |             |           |        |                                                                                       |  |  |  |  |  |
| 30-025-28096                                                                                                                                                                                                                                                                                                                                                                                            |    | 490650                                                                                                                                                                | BOOTLI      | EG RIDGE; | MORROW | / EAST (GAS)                                                                          |  |  |  |  |  |
| <sup>4</sup> Property Code                                                                                                                                                                                                                                                                                                                                                                              |    | Property Name                                                                                                                                                         |             |           |        | <sup>6</sup> Well Number                                                              |  |  |  |  |  |
|                                                                                                                                                                                                                                                                                                                                                                                                         |    | FEDERAL 15 B COM                                                                                                                                                      |             |           |        |                                                                                       |  |  |  |  |  |
| <sup>7</sup> OGRID No.                                                                                                                                                                                                                                                                                                                                                                                  |    | <sup>8</sup> Operator Name                                                                                                                                            |             |           |        |                                                                                       |  |  |  |  |  |
| 372098                                                                                                                                                                                                                                                                                                                                                                                                  |    | 3548'                                                                                                                                                                 |             |           |        |                                                                                       |  |  |  |  |  |
| <sup>10</sup> Surface Location                                                                                                                                                                                                                                                                                                                                                                          |    |                                                                                                                                                                       |             |           |        |                                                                                       |  |  |  |  |  |

| UL or lot no.                                    | Section     | Township    | Range         | Lot Idn               | Feet from the | North/South line | Feet from the | East/West line | County |  |  |
|--------------------------------------------------|-------------|-------------|---------------|-----------------------|---------------|------------------|---------------|----------------|--------|--|--|
| С                                                | 15          | T22S        | R33E          |                       | 660           | NORTH            | 1980          | WEST           | LEA    |  |  |
| " Bottom Hole Location If Different From Surface |             |             |               |                       |               |                  |               |                |        |  |  |
| UL or lot no.                                    | Section     | Township    | Range         | Lot Idn               | Feet from the | North/South line | Feet from the | East/West line | County |  |  |
|                                                  |             |             |               |                       |               |                  |               |                |        |  |  |
| <sup>12</sup> Dedicated Acres                    | 13 Joint of | Infill 14 C | Consolidation | Code <sup>15</sup> Or | der No.       |                  |               |                |        |  |  |
| 320.00                                           |             |             |               |                       |               |                  |               |                |        |  |  |

## LOCATION VERIFICATION MAP

SEC. 15 TWP. 22-S RGE. 33-E SURVEY: N.M.P.M. COUNTY: LEA DESCRIPTION: 660' FNL & 1980' FWL ELEVATION: 3548' OPERATOR: MARATHON OIL PERMIAN LLC LEASE: FEDERAL 15 B COM U.S.G.S. TOPOGRAPHIC MAP: GRAMA RIDGE, N.M. SCALE: 1" = 2000' CONTOUR INTERVAL = 10'