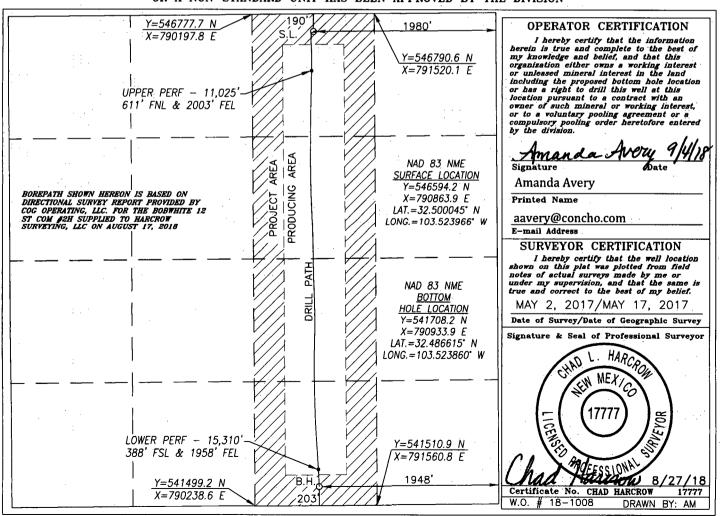

|               | WELL LOCATION AND AC | CREAGE DEDICATION PLA | ΛT            |
|---------------|----------------------|-----------------------|---------------|
| API Number    | Pool Code            |                       | Name          |
| 30-025-43233  | 5535                 |                       | Spring, North |
| Property Code | Propert              | -                     | Well Number   |
| 313689        | BOBWHITE 12          |                       | 2H            |
| OGRID No.     | Operator             |                       | Elevation     |
| 229137        | COG OPERA            |                       | 3772.9'       |

## Surface Location

| UL or lot No. | Section | Township | Range | Lot Idn | Feet from the | North/South line | Feet from the | East/West line | County |
|---------------|---------|----------|-------|---------|---------------|------------------|---------------|----------------|--------|
| В             | 12      | 21-S     | 33-E  |         | . 190         | NORTH            | 1980          | EAST           | LEA    |

## Bottom Hole Location If Different From Surface

| τ | L or lot No.    | Section | Townshi  | p Range       | Lot Idn | Feet from the | North/South line | Feet from the | East/West line | County   |
|---|-----------------|---------|----------|---------------|---------|---------------|------------------|---------------|----------------|----------|
|   | 0               | 12      | 21-      | S. 33-E       |         | 203           | SOUTH            | 1948          | EAST           | LEA      |
|   | Dedicated Acres | Joint o | r Infill | Consolidation | Code O  | der No.       |                  |               | •              | <u> </u> |
|   |                 |         |          |               |         |               |                  |               |                |          |