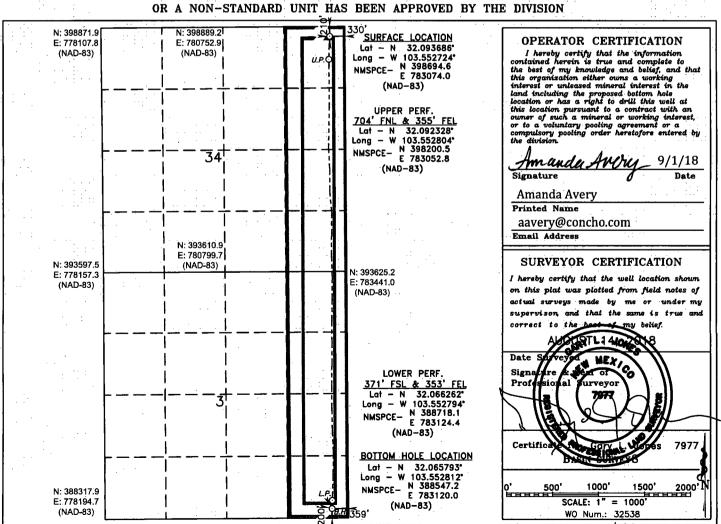

DISTRICT IV 1220 S. St. Francis Dr., Santa Pe, NM 87505 Phone (505) 476-3460 Fax: (505) 476-3462 Santa Fe, New Mexico 87505

WELL LOCATION AND ACREAGE DEDICATION PLAT

☐ AMENDED REPORT

| API Number<br>30-025-43689 |           |              | Pool Code<br>98094                 |          |              | Pool Name<br>Wildcat; Wolfcamp |                  |                    |        |
|----------------------------|-----------|--------------|------------------------------------|----------|--------------|--------------------------------|------------------|--------------------|--------|
| Property Code<br>317530    |           |              | Property Name COLUMBUS FEDERAL COM |          |              |                                |                  | Well Number 21H    |        |
| 0GRID No.<br>229137        |           |              | Operator Name COG OPERATING, LLC   |          |              |                                |                  | Elevation<br>3324' |        |
|                            | ٠         |              |                                    |          | Surface I    | ocation                        |                  | •                  |        |
| UL or lot No.              | Section   | Township     | Range                              | Lot Idn  | Feet from th | e North/South li               | ne Feet from the | East/West line     | County |
| Α                          | 34        | 25 S         | 33 E                               |          | 210          | NORTH                          | 330              | EAST               | LEA    |
|                            |           |              | Bottom                             | Hole Loc | ation If D   | fferent From S                 | Surface          |                    |        |
| UL or lot No.              | Section   | Township     | Range                              | Lot Idn  | Feet from th | e North/South li               | ne Feet from the | East/West line     | County |
| P                          | . 3       | 26 S         | 33 E                               |          | 200          | SOUTH                          | 359              | EAST               | LEA    |
| Dedicated Acre             | s Joint o | or Infill Co | nsolidation (                      | ode Or   | ler No.      |                                |                  |                    | . :    |
|                            |           | 1            | . :                                | 1, 1     |              |                                |                  |                    |        |