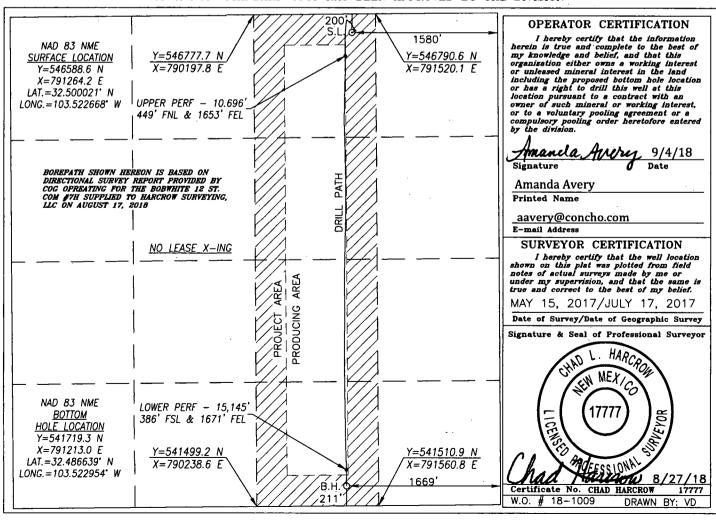

DISTRICT IV
1220 S. ST. FRANCIS DR., SANTA PP.
Phone: (505) 476-3460 Fax: (505) (100 EIVE)

□ AMENDED REPORT

| API Number<br>30-025-43849 | Pool Code 5535 | D ACREAGE DEDICATION PLAT  Pool Name Berry; Bone Spring, North |                   |  |  |  |
|----------------------------|----------------|----------------------------------------------------------------|-------------------|--|--|--|
| Property Code 313689       | -              | Property Name Well Number 7 12 STATE COM                       |                   |  |  |  |
| OGRID No.<br>229137        | <u>-</u>       | ator Name<br>RATING, LLC                                       | Elevation 3767.7' |  |  |  |

## Surface Location

| UL or lot No. | Section | Township | Range | Lot Idn | Feet from the | North/South line | Feet from the | East/West line | County |
|---------------|---------|----------|-------|---------|---------------|------------------|---------------|----------------|--------|
| В             | 12      | 21-S     | 33-E  |         | 200           | NORTH            | 1580          | EAST           | LEA    |

## Bottom Hole Location If Different From Surface

| UL or lot No.                                                      | Section | Township | Range | Lot Idn | Feet from the | North/South line | Feet from the | East/West line | County |
|--------------------------------------------------------------------|---------|----------|-------|---------|---------------|------------------|---------------|----------------|--------|
| 0                                                                  | 12      | 21-S     | 33-E  |         | 211           | SOUTH            | 1669          | EAST           | LEA    |
| Dedicated Acres   Joint or Infill   Consolidation Code   Order No. |         |          |       |         |               |                  |               |                |        |
|                                                                    |         |          |       |         |               |                  |               |                |        |