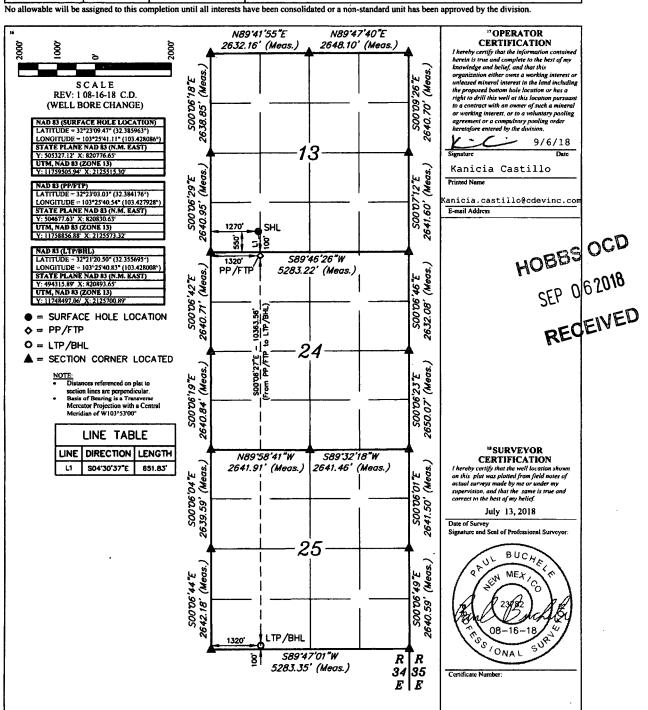

■ AMENDED REPORT

## WELL LOCATION AND ACREAGE DEDICATION PLAT

| 30-024-4618           | Proof Code 97293            | <sup>3</sup> PoolName<br>Ojo Chiso; Bone Spring, South |
|-----------------------|-----------------------------|--------------------------------------------------------|
| 322320                | ' Proper<br>AIRSTREAM 2     | ty Name 4 Well Number 4 STATE COM #502H                |
| 7 OGRID No.<br>372165 | Operat<br>CENTENNIAL RESOUR | or Name † Elevation CCE PRODUCTION, LLC 3499.6'        |

## "Surface Location

| UL or lot no. | Section | Township | Range | Lot Idn | Feet from the | North/South line | Feet from the | East/West line | County |
|---------------|---------|----------|-------|---------|---------------|------------------|---------------|----------------|--------|
| M             | 13      | 22S      | 34Ē   | į.      | 550           | SOUTH            | 1270          | WEST           | LEA    |

## "Bottom Hole Location If Different From Surface

| UL or lot no.<br>M        | Section 25 | 1     | Township<br>22S | Range<br>34E | Lot Ida       | Feet from the<br>100 | North/South line<br>SOUTH | Feet from the<br>1320 | East/West line<br>WEST | County<br>LEA |
|---------------------------|------------|-------|-----------------|--------------|---------------|----------------------|---------------------------|-----------------------|------------------------|---------------|
| 12 Dedicated Acres<br>320 |            | i) Jo | int or Infili   | 14 Censo     | didation Code | 15 Order N           |                           |                       |                        |               |