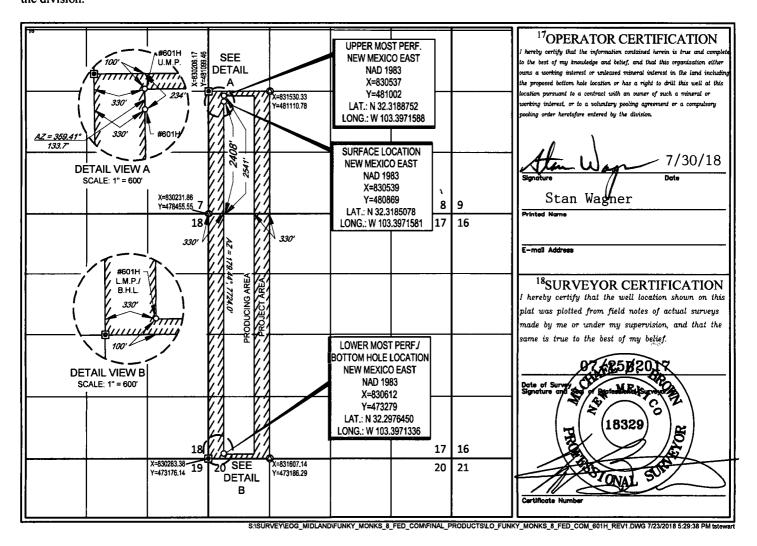

AMENDED REPORT

WELL LOCATION AND ACREAGE DEDICATION PLAT

| <sup>1</sup> API Numbe |         | ·                          | <sup>3</sup> Pool Name   |  |  |
|------------------------|---------|----------------------------|--------------------------|--|--|
| 30-025-4483            | 37 2205 | Antelope Ridge; Bone S     | Spring North             |  |  |
| ⁴Property Code         |         | <sup>5</sup> Property Name | <sup>6</sup> Well Number |  |  |
| 321455                 |         | #601H                      |                          |  |  |
| OGRID No.              |         | <sup>8</sup> Operator Name | <sup>9</sup> Elevation   |  |  |
| 7377                   |         | EOG RESOURCES, INC.        | 3363'                    |  |  |

<sup>10</sup>Surface Location

| UL or lot no. | Section | Township | Range | Lot Idn | Feet from the | North/South line | Feet from the | East/West line | County |
|---------------|---------|----------|-------|---------|---------------|------------------|---------------|----------------|--------|
| L             | 8       | 23-S     | 35-E  | -       | 2408'         | SOUTH            | 330'          | WEST           | LEA    |

| UL or lot no.          | Section<br>17            | Township 23-S          | Range<br>35-E  | Lot Idn              | Feet from the 100' | North/South line SOUTH | Feet from the 330' | East/West line WEST | County LEA |
|------------------------|--------------------------|------------------------|----------------|----------------------|--------------------|------------------------|--------------------|---------------------|------------|
| Dedicated Acres 240.00 | <sup>13</sup> Joint or 1 | nfill <sup>14</sup> Co | nsolidation Co | le <sup>15</sup> Ord | er No.             |                        |                    |                     |            |