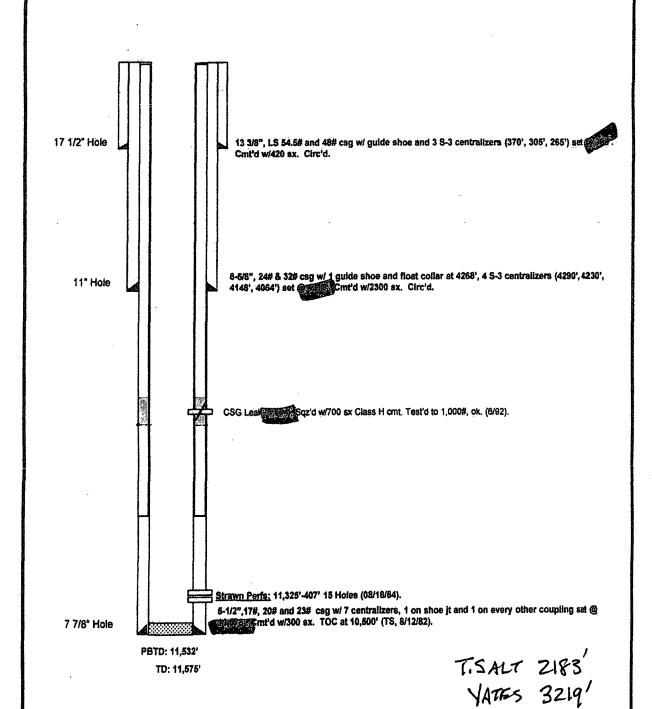

|                              |                                   |

See Attached Conditions of Approval

## **Remnant Oil Operating**

Higgins Trust, Inc. #2

Wellbore Diagram - Current

LOCATION: 660' FSL & 510' FWL, Sec 21, T16S, R37E

FIELD:

**NE Lovington Penn** 

GL: 3800'

LATEST UPDATE: 08/28/2018

**COUNTY: Lea** 

KB: 3814'

STATE: New Mexico

SPUD DATE: 07/08/1984

API No: 30-025-28775



## **Remnant Oil Operating**

Proposed P+A Wellbore

## Higgins Trust, Inc. #2

LOCATION: 680' FSL & 510' FWL, Sec 21, T165, R37E

FIELD: **NE Lovington Penn**  GL: 3800'

LATEST UPDATE: 08/28/2018

COUNTY: Lea

KB: 3814'

STATE: New Mexico

SPUD DATE: 07/08/1984

API No: 30-025-28775



## **GENERAL CONDITIONS OF APPROVAL:**

- 1) Insure all bradenheads have been exposed, identified, and valves are operational prior to rigging up on well.
- 2) Contact the appropriate NMOCD District Office no later than 24 hours prior to moving in and rigging up.
- 3) A copy of the approved C103 intent to P&A should be distributed to the onsite company and plugging representatives. Approved procedures are good for a period of one year from approved date, unless otherwise specified on the C103 intent. App