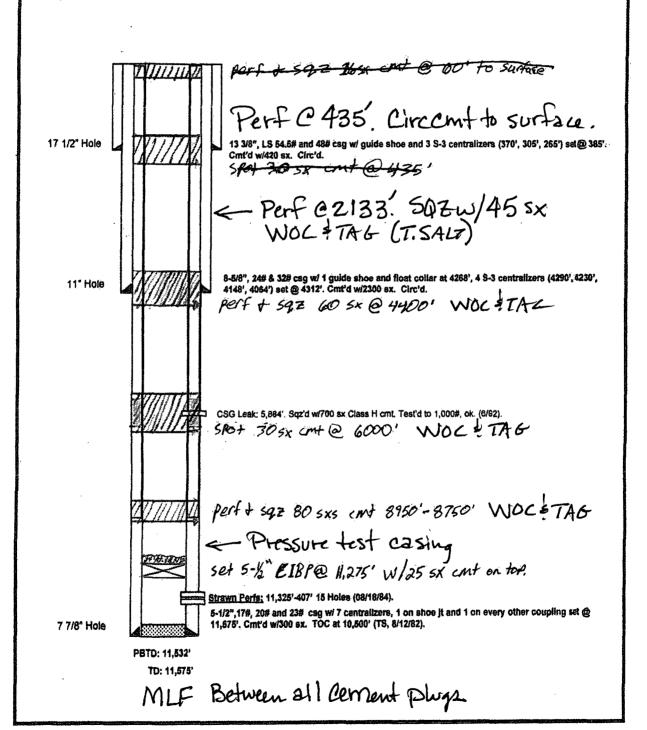

|                              |                                   |

See Attached Conditions of Approval

## **Remnant Oil Operating**

Higgins Trust, Inc. #2

Wellbore Diagram - Current

LOCATION: 660' FSL & 510' FWL, Sec 21, T16S, R37E

FIELD:

**NE Lovington Penn** 

GL: 3800'

LATEST UPDATE: 08/28/2018

**COUNTY: Lea** 

KB: 3814'

STATE: New Mexico

SPUD DATE: 07/08/1984

API No: 30-025-28775



## **Remnant Oil Operating**

Proposed P+A Wellbore

## Higgins Trust, Inc. #2

LOCATION: 680' FSL & 510' FWL, Sec 21, T165, R37E

FIELD: **NE Lovington Penn**  GL: 3800'

LATEST UPDATE: 08/28/2018

COUNTY: Lea

KB: 3814'

STATE: New Mexico

SPUD DATE: 07/08/1984

API No: 30-025-28775



## **GENERAL CONDITIONS OF APPROVAL:**

- 1) Insure all bradenheads have been exposed, identified, and valves are operational prior to rigging up on well.
- 2) Contact the appropriate NMOCD District Office no later than 24 hours prior to moving in and rigging up.
- 3) A copy of the approved C103 intent to P&A should be distributed to the onsite company and plugging representatives. Approved procedures are good for a period of one year from approved date, unless otherwise specified on the C103 intent. Approvals past this date will require the submission and approval of a new C103 intent.
- 4) A company representative is required to be present to witness all operations including setting CIBP's, circulation of mud laden fluids, perforating, squeezing or spotting cement plugs, tags, or any o