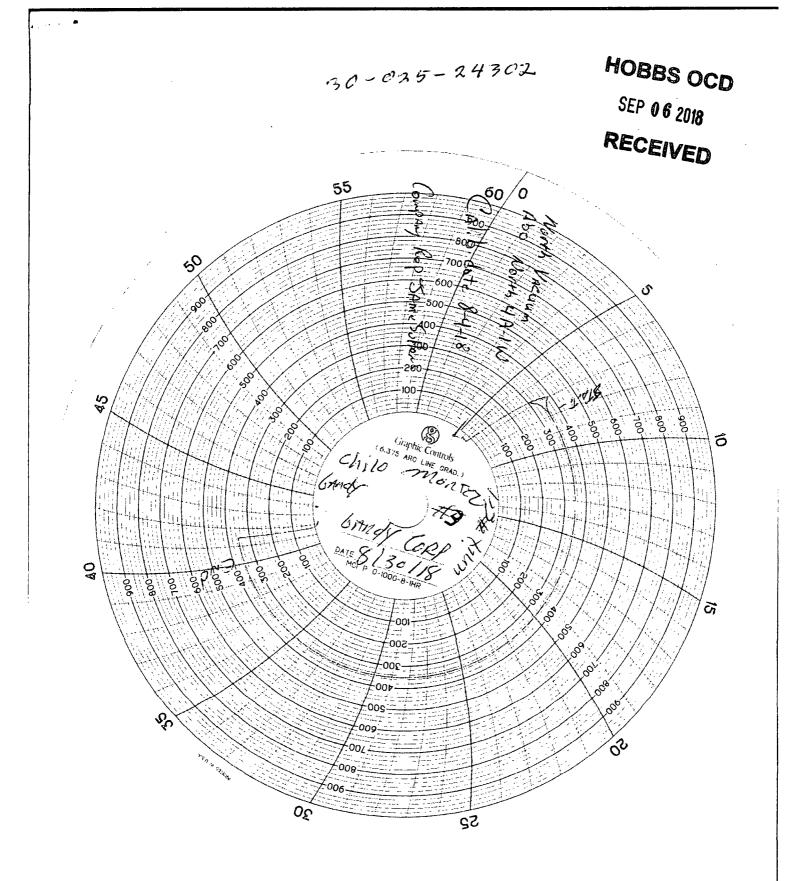

| Submit I Copy To Appropriate District                                                                                                                                                                                                                                                                                                                                | Build of Hew Mexico                      |                      | Form C-103                                                          |                            |
|----------------------------------------------------------------------------------------------------------------------------------------------------------------------------------------------------------------------------------------------------------------------------------------------------------------------------------------------------------------------|------------------------------------------|----------------------|---------------------------------------------------------------------|----------------------------|
| District I – (575) 393-6161 HOBBS Encloy Minerals and Natural Resources                                                                                                                                                                                                                                                                                              |                                          |                      | Revised July 18, 2013                                               |                            |
| 1625 N. French Dr., Hobbs, NM 88240<br>District II – (575) 748-1283                                                                                                                                                                                                                                                                                                  |                                          |                      | WELL API NO.<br>30-025-24302                                        |                            |
| District II - (575) 748-1283<br>811 S. First St., Artesia, NM 88210 SEP 06 2018. CONSERVATION DIVISION                                                                                                                                                                                                                                                               |                                          |                      | 5. Indicate Type of Lease                                           |                            |
| District $\mu = (303) \frac{534-01}{8}$                                                                                                                                                                                                                                                                                                                              |                                          |                      | STATE STATE                                                         |                            |
| $\frac{1000 \text{ Rio Brazos Rd., Aztec, NM 87410}}{\text{District IV} - (505) 476-3460}  \text{RECEIVED}  \text{Santa Fe, NM 87505}$                                                                                                                                                                                                                               |                                          |                      | 6. State Oil & Gas Lease No.                                        |                            |
| 1220 S. St. Francis Dr., Santa Fe, NM<br>87505                                                                                                                                                                                                                                                                                                                       |                                          |                      | NM-4160                                                             |                            |
| SUNDRY NOTICES AND REPORTS ON WELLS<br>(DO NOT USE THIS FORM FOR PROPOSALS TO DRILL OR TO DEEPEN OR PLUG BACK TO A<br>DIFFERENT RESERVOIR. USE "APPLICATION FOR PERMIT" (FORM C-101) FOR SUCH<br>PROPOSALS.)                                                                                                                                                         |                                          |                      | 7. Lease Name or Unit Agreement Name<br>NORTH VACUUM ABO NORTH UNIT |                            |
| 1. Type of Well: Oil Well Gas Well Other Injection Well                                                                                                                                                                                                                                                                                                              |                                          |                      | 8. Well Number #1                                                   |                            |
| 2. Name of Operator                                                                                                                                                                                                                                                                                                                                                  |                                          |                      | 9. OGRID Number 277558                                              |                            |
| LIME ROCK RESOURCES II-A, L.P.                                                                                                                                                                                                                                                                                                                                       |                                          |                      |                                                                     |                            |
| 3. Address of Operator                                                                                                                                                                                                                                                                                                                                               |                                          |                      | 10. Pool name or Wildcat                                            |                            |
| c/o Mike Pippin LLC, 3104 N. Sullivan, Farmington, NM 87401                                                                                                                                                                                                                                                                                                          |                                          |                      | North Vacuum Abo (61760)                                            |                            |
| 4. Well Location<br>Unit Letter L : 1980 feet from the South line and 860 feet from the West line                                                                                                                                                                                                                                                                    |                                          |                      |                                                                     |                            |
| Unit Letter <u>L</u> :                                                                                                                                                                                                                                                                                                                                               | <u>1980</u> feet from the <u>South</u>   |                      | •                                                                   |                            |
| Section 1                                                                                                                                                                                                                                                                                                                                                            |                                          | Range 34-E           | NMPM                                                                | Lea County                 |
|                                                                                                                                                                                                                                                                                                                                                                      | 11. Elevation (Show whether DR, 4042' GL | , RKB, RT, GR, etc.) |                                                                     | ,                          |
| 12 Check A                                                                                                                                                                                                                                                                                                                                                           |                                          | ature of Nation      | Poport or C                                                         | than Data                  |
| 12. Check Appropriate Box to Indicate Nature of Notice, Report or Other Data                                                                                                                                                                                                                                                                                         |                                          |                      |                                                                     |                            |
| NOTICE OF INTENTION TO: SUBSEQUENT REPORT OF:   PERFORM REMEDIAL WORK PLUG AND ABANDON REMEDIAL WORK ALTERING CASING   TEMPORARILY ABANDON CHANGE PLANS COMMENCE DRILLING OPNS. P AND A                                                                                                                                                                              |                                          |                      |                                                                     |                            |
| PULL OR ALTER CASING MULTIPLE COMPL CASING/CEMENT JOB                                                                                                                                                                                                                                                                                                                |                                          |                      |                                                                     |                            |
| DOWNHOLE COMMINGLE                                                                                                                                                                                                                                                                                                                                                   |                                          |                      |                                                                     |                            |
| CLOSED-LOOP SYSTEM                                                                                                                                                                                                                                                                                                                                                   |                                          |                      |                                                                     |                            |
| OTHER:                                                                                                                                                                                                                                                                                                                                                               |                                          |                      | Tbg, Run Mi                                                         |                            |
| 13. Describe proposed or completed operations. (Clearly state all pertinent details, and give pertinent dates, including estimated date of starting any proposed work).                                                                                                                                                                                              |                                          |                      |                                                                     |                            |
| SEE RULE 19.15.7.14 NMAC. For Multiple Completions: Attach wellbore diagram of proposed completion or recompletion.                                                                                                                                                                                                                                                  |                                          |                      |                                                                     |                            |
| On 8/8/18. MIRUSU. Sting out of injection PKR, TOH testing tbg, & replace 39 bad jts. TIH w/tbg, circ PKR fluid, & sting into injection PKR. PT tbg-OK. Released rig on 8/10/18. On 8/30/18, PT 4-1/2" csg to 350 psi for 34 min. w/chart recorder-OK. See attached pressure test chart. The NMOCD was notified of the pressure test but unable to witness the test. |                                          |                      |                                                                     |                            |
| Spud Date: 12/10/72 Drilling Rig Release Date: 12/30/72                                                                                                                                                                                                                                                                                                              |                                          |                      |                                                                     |                            |
| I hereby certify that the information above is true and complete to the best of my knowledge and belief.                                                                                                                                                                                                                                                             |                                          |                      |                                                                     |                            |
| all -1                                                                                                                                                                                                                                                                                                                                                               | $\Delta$ .                               |                      |                                                                     |                            |
| SIGNATURE Mike                                                                                                                                                                                                                                                                                                                                                       |                                          | leum Engineer - Ag   |                                                                     | ATE <u>9/5/18</u>          |
| Type or print name <u>Mike Pippi</u>                                                                                                                                                                                                                                                                                                                                 | in E-mail address                        | s: <u>mike@pippi</u> | nllc.com                                                            | PHONE: <u>505-327-4573</u> |
| For State Use Only                                                                                                                                                                                                                                                                                                                                                   | . 0                                      | A 1                  |                                                                     | al land                    |
| APPROVED BY: THE TITLE DATE 9/10/2018<br>Conditions of Approval (if any):                                                                                                                                                                                                                                                                                            |                                          |                      |                                                                     |                            |
| U                                                                                                                                                                                                                                                                                                                                                                    |                                          |                      |                                                                     |                            |
|                                                                                                                                                                                                                                                                                                                                                                      |                                          |                      |                                                                     |                            |
|                                                                                                                                                                                                                                                                                                                                                                      |                                          |                      |                                                                     |                            |