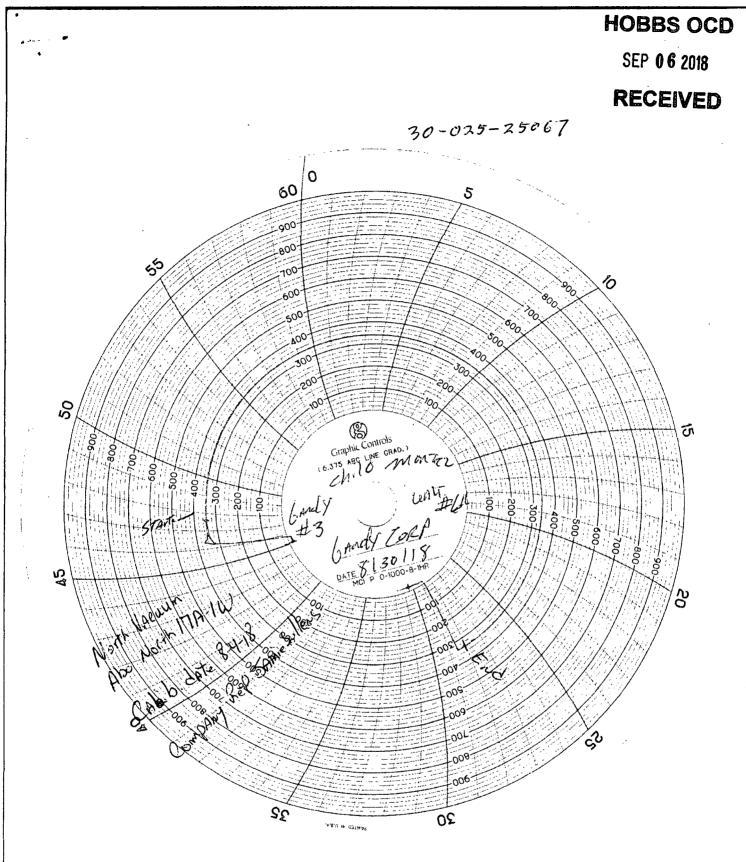

tbg-OK. Released rig on 8/15/18. On 8/30/18, PT 4-1/2" csg w/chart recorder-OK. See attached pressure test chart. The NMOCD was notified of the pressure test but unable to witness the test.

Spud Date: 7/11/75