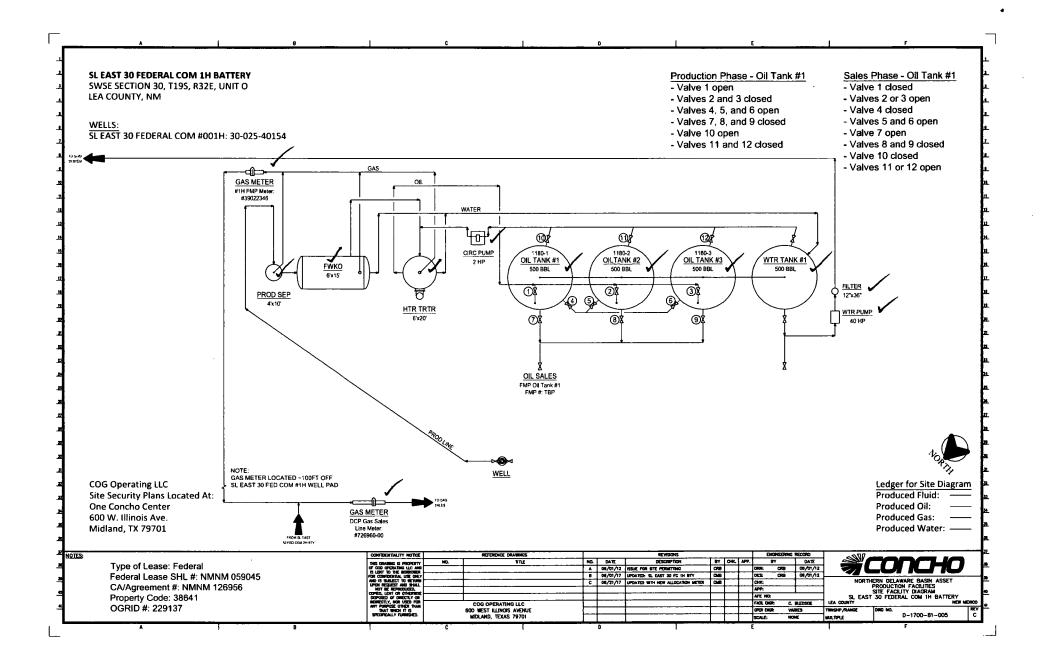

## Lease Serial No. NMNM01218A

| 1. Type of Well                                                                                                                                                                                                                                                                            |                                                | -6                      | , v                              | 8. Well Name and No.                  | DAL 00M 411                             |  |
|--------------------------------------------------------------------------------------------------------------------------------------------------------------------------------------------------------------------------------------------------------------------------------------------|------------------------------------------------|-------------------------|----------------------------------|---------------------------------------|-----------------------------------------|--|
| ☑ Oil Well 🔲 Gas Well 🔲 Oth                                                                                                                                                                                                                                                                | E.                                             |                         | SL EAST 30 FEDE                  | RAL COM 1H                            |                                         |  |
| Name of Operator     COG OPERATING LLC                                                                                                                                                                                                                                                     | Contact: AMANDA A<br>E-Mail: aavery@concho.com | AVERY                   |                                  | 9. API Well No.<br>30-025-40154-00-S1 |                                         |  |
| 3a. Address<br>ONE CONCHO CENTER 60<br>MIDLAND, TX 79701-4287                                                                                                                                                                                                                              | No. (include area code)<br>748-6940            |                         | 10. Field and Pool or Ex<br>LUSK | ploratory Area                        |                                         |  |
| 4. Location of Well (Footage, Sec., T., R., M., or Survey Description)                                                                                                                                                                                                                     |                                                |                         | ·                                | 11. County or Parish, St              | ate                                     |  |
| Sec 30 T19S R32E SWSE 33                                                                                                                                                                                                                                                                   | ,                                              |                         | LEA COUNTY, N                    | М                                     |                                         |  |
| 12. CHECK THE APPROPRIATE BOX(ES) TO INDICATE NATURE OF NOTICE, REPORT, OR OTHER DATA                                                                                                                                                                                                      |                                                |                         |                                  |                                       |                                         |  |
| TYPE OF SUBMISSION                                                                                                                                                                                                                                                                         | TYPE OF ACTION                                 |                         |                                  |                                       |                                         |  |
| Notice of Intent                                                                                                                                                                                                                                                                           | ☐ Acidize ☐ Deepen ☐ Producti                  |                         | ion (Start/Resume)               | ☐ Water Shut-Off                      |                                         |  |
| Notice of Intent                                                                                                                                                                                                                                                                           | ☐ Alter Casing ☐ H                             | ydraulic Fracturing     | ☐ Reclam                         | ation                                 | ■ Well Integrity                        |  |
| ☐ Subsequent Report                                                                                                                                                                                                                                                                        | ☐ Casing Repair ☐ No                           | New Construction ☐ Reco |                                  | olete                                 | Other                                   |  |
| ☐ Final Abandonment Notice                                                                                                                                                                                                                                                                 | ☐ Change Plans ☐ Pl                            | ug and Abandon          | ☐ Tempor                         | arily Abandon                         | Site Facility Diagra<br>m/Security Plan |  |
|                                                                                                                                                                                                                                                                                            | ☐ Convert to Injection ☐ Pl                    | ug Back                 | ☐ Water □                        | Disposal                              | in Security 1 lan                       |  |
| JUN 1 - 2018  BUREAU OF LAND MANAGEMENT CARLSBAD FIELD OFFICE                                                                                                                                                                                                                              |                                                |                         |                                  |                                       |                                         |  |
| 14. I hereby certify that the foregoing is true and correct.  Electronic Submission #386078 verified by the BLM Well Information System                                                                                                                                                    |                                                |                         |                                  |                                       |                                         |  |
| For COG OPERATING LLC, sent to the Hobbs Committed to AFMSS for processing by PRISCILLA PEREZ on 10/25/2017 (18PP0071SE)                                                                                                                                                                   |                                                |                         |                                  |                                       |                                         |  |
| Name (Printed/Typed) AMANDA                                                                                                                                                                                                                                                                |                                                |                         |                                  | RESENTATIVE                           |                                         |  |
| , , , , , , , , , , , , , , , , , , , ,                                                                                                                                                                                                                                                    |                                                |                         |                                  |                                       |                                         |  |
| Signature (Electronic S                                                                                                                                                                                                                                                                    | Submission)                                    | Date 08/24/20           | Date 08/24/2017                  |                                       |                                         |  |
| THIS SPACE FOR FEDERAL OR STATE OFFICE USE                                                                                                                                                                                                                                                 |                                                |                         |                                  |                                       |                                         |  |
| Approved By                                                                                                                                                                                                                                                                                | . – – – – – –                                  | Title                   |                                  |                                       | Date                                    |  |
| Conditions of approval, if any, are attache<br>certify that the applicant holds legal or equivalent would entitle the applicant to condu-                                                                                                                                                  | Office                                         |                         |                                  |                                       |                                         |  |
| Title 18 U.S.C. Section 1001 and Title 43 U.S.C. Section 1212, make it a crime for any person knowingly and willfully to make to any department or agency of the United States any false, fictitious or fraudulent statements or representations as to any matter within its jurisdiction. |                                                |                         |                                  |                                       |                                         |  |