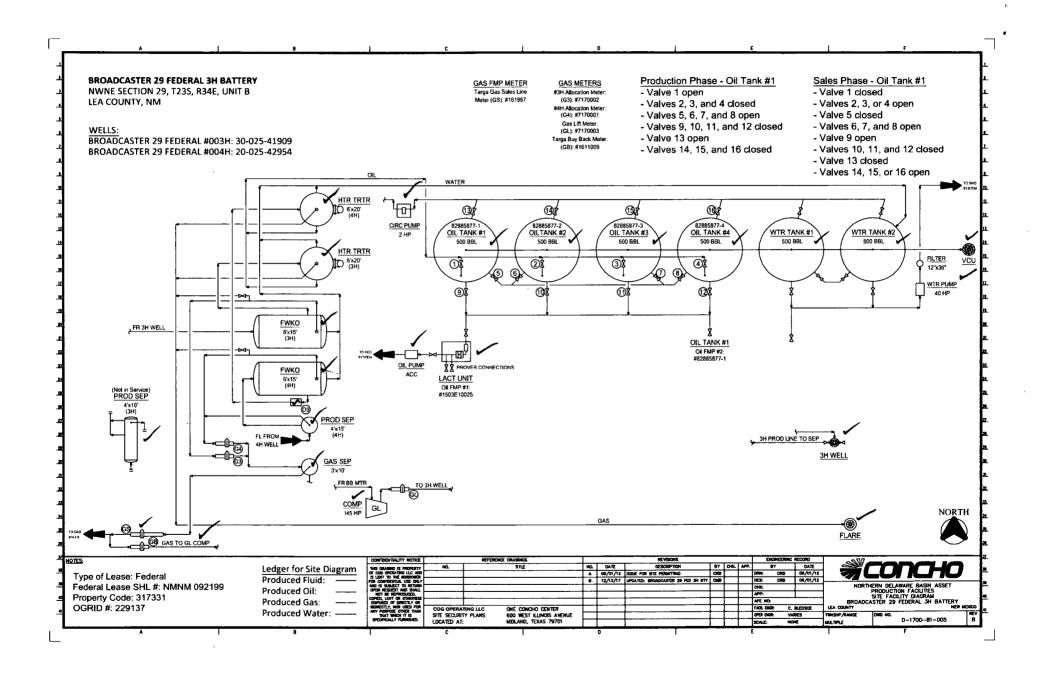

NMNM9219

| 5. | Lease Ser |           |     |    |      |  |
|----|-----------|-----------|-----|----|------|--|
| _  | 161-11    | A 11 - 44 | T-3 | N1 | <br> |  |

| abandoned wel                                                                                                                                                                                                                                                                                                                                                                                                                                                                                                                                                                                                                                                                                                                                                                                                                                                                                               | 6. If Indian, Allottee or Tribe Name |                                              |                    |                             |                                                                      |          |                                         |  |  |  |  |
|-------------------------------------------------------------------------------------------------------------------------------------------------------------------------------------------------------------------------------------------------------------------------------------------------------------------------------------------------------------------------------------------------------------------------------------------------------------------------------------------------------------------------------------------------------------------------------------------------------------------------------------------------------------------------------------------------------------------------------------------------------------------------------------------------------------------------------------------------------------------------------------------------------------|--------------------------------------|----------------------------------------------|--------------------|-----------------------------|----------------------------------------------------------------------|----------|-----------------------------------------|--|--|--|--|
| SUBMIT IN 1                                                                                                                                                                                                                                                                                                                                                                                                                                                                                                                                                                                                                                                                                                                                                                                                                                                                                                 | TRIPLICATE - Other inst              | tructions of Gage                            | 0.5 501            | 8                           | 7. If Unit or CA/Agr                                                 | eement,  | Name and/or No.                         |  |  |  |  |
| 1. Type of Well                                                                                                                                                                                                                                                                                                                                                                                                                                                                                                                                                                                                                                                                                                                                                                                                                                                                                             |                                      | SE                                           | 7                  | ED                          | 8. Well Name and N                                                   |          | DEDAL OIL                               |  |  |  |  |
| ☑ Oil Well 🗖 Gas Well 📋 Oth                                                                                                                                                                                                                                                                                                                                                                                                                                                                                                                                                                                                                                                                                                                                                                                                                                                                                 | er                                   |                                              | E                  | A                           | BROADCASTE                                                           | 1 29 FE  | DERAL 3H                                |  |  |  |  |
| 2. Name of Operator COG OPERATING LLC                                                                                                                                                                                                                                                                                                                                                                                                                                                                                                                                                                                                                                                                                                                                                                                                                                                                       | Contact:<br>E-Mail: aavery@cc        | AMANDA AVERY                                 | REG                |                             | 9. API Well No.<br>30-025-41909-00-S1                                |          |                                         |  |  |  |  |
| 3a. Address<br>ONE CONCHO CENTER 60<br>MIDLAND, TX 79701-4287                                                                                                                                                                                                                                                                                                                                                                                                                                                                                                                                                                                                                                                                                                                                                                                                                                               | 0 W ILLINOIS AVENUE                  | AMANDA AVERY oncho.com  3b. Phone No. (inclu | le area code)<br>0 |                             | 10. Field and Pool or Exploratory Area ANTELOPE RIDGE-BONE SPRING, V |          |                                         |  |  |  |  |
| 4. Location of Well (Footage, Sec., T.                                                                                                                                                                                                                                                                                                                                                                                                                                                                                                                                                                                                                                                                                                                                                                                                                                                                      | , R., M., or Survey Description      | )                                            |                    | 11. County or Parish, State |                                                                      |          |                                         |  |  |  |  |
| Sec 29 T23S R34E NWNE 33<br>32.165501 N Lat, 103.292380                                                                                                                                                                                                                                                                                                                                                                                                                                                                                                                                                                                                                                                                                                                                                                                                                                                     |                                      | LEA COUNTY, NM                               |                    |                             |                                                                      |          |                                         |  |  |  |  |
| 12. CHECK THE AF                                                                                                                                                                                                                                                                                                                                                                                                                                                                                                                                                                                                                                                                                                                                                                                                                                                                                            | PPROPRIATE BOX(ES)                   | TO INDICATE N.                               | ATURE O            | F NOTICE,                   | REPORT, OR OT                                                        | THER I   | DATA                                    |  |  |  |  |
| TYPE OF SUBMISSION                                                                                                                                                                                                                                                                                                                                                                                                                                                                                                                                                                                                                                                                                                                                                                                                                                                                                          |                                      |                                              | TYPE OF ACTION     |                             |                                                                      |          |                                         |  |  |  |  |
| ☐ Notice of Intent                                                                                                                                                                                                                                                                                                                                                                                                                                                                                                                                                                                                                                                                                                                                                                                                                                                                                          | ☐ Acidize                            | Deepen                                       |                    | ☐ Product                   | tion (Start/Resume)                                                  | <b>O</b> | Water Shut-Off                          |  |  |  |  |
| <del></del>                                                                                                                                                                                                                                                                                                                                                                                                                                                                                                                                                                                                                                                                                                                                                                                                                                                                                                 | ☐ Alter Casing                       | ☐ Hydraulic                                  | Fracturing         | ☐ Reclam                    | lamation                                                             |          | Well Integrity                          |  |  |  |  |
| Subsequent Report                                                                                                                                                                                                                                                                                                                                                                                                                                                                                                                                                                                                                                                                                                                                                                                                                                                                                           | □ Casing Repair                      | ■ New Cons                                   | ruction            | ☐ Recomp                    | plete                                                                |          | Other                                   |  |  |  |  |
| ☐ Final Abandonment Notice                                                                                                                                                                                                                                                                                                                                                                                                                                                                                                                                                                                                                                                                                                                                                                                                                                                                                  | □ Change Plans                       | □ Plug and A                                 | Plug and Abandon   |                             | ☐ Temporarily Abandon                                                |          | Site Facility Diagra<br>m/Security Plan |  |  |  |  |
| :                                                                                                                                                                                                                                                                                                                                                                                                                                                                                                                                                                                                                                                                                                                                                                                                                                                                                                           | ☐ Convert to Injection               | Plug Back                                    |                    | ☐ Water I                   | Disposal                                                             |          | ,                                       |  |  |  |  |
| If the proposal is to deepen directionally or recomplete horizontally, give subsurface locations and measured and true vertical depths of all pertinent markers and zones. Attach the Bond under which the work will be performed or provide the Bond No. on file with BLM/BIA. Required subsequent reports must be filed within 30 days following completion of the involved operations. If the operation results in a multiple completion or recompletion in a new interval, a Form 3160-4 must be filed once testing has been completed. Final Abandonment Notices must be filed only after all requirements, including reclamation, have been completed and the operator has determined that the site is ready for final inspection.  See attached facility diagram.  See attached facility diagram.  ACCEPTED FOR RECORD  JUN 1 - 2018  JUN 1 - 2018  BUREAU OF LAND MANAGEMENT  CARLSBAD FIELD OFFICE |                                      |                                              |                    |                             |                                                                      |          |                                         |  |  |  |  |
| 14. I hereby certify that the foregoing is true and correct.  Electronic Submission #401408 verified by the BLM Well Information System  For COG OPERATING LC, sent to the Hobbs  Committed to AFMSS for processing by PRISCILLA PEREZ on 01/28/2018 (18PP0487SE)                                                                                                                                                                                                                                                                                                                                                                                                                                                                                                                                                                                                                                           |                                      |                                              |                    |                             |                                                                      |          |                                         |  |  |  |  |
| Name (Printed/Typed) AMANDA                                                                                                                                                                                                                                                                                                                                                                                                                                                                                                                                                                                                                                                                                                                                                                                                                                                                                 | AVERY                                | Title                                        | AUTHO              | RIZED REF                   | PRESENTATIVE                                                         |          |                                         |  |  |  |  |
| Signature (Electronic S                                                                                                                                                                                                                                                                                                                                                                                                                                                                                                                                                                                                                                                                                                                                                                                                                                                                                     | Submission)                          | Date                                         | 01/18/20           | 018                         |                                                                      |          |                                         |  |  |  |  |
| THIS SPACE FOR FEDERAL OR STATE OFFICE USE                                                                                                                                                                                                                                                                                                                                                                                                                                                                                                                                                                                                                                                                                                                                                                                                                                                                  |                                      |                                              |                    |                             |                                                                      |          |                                         |  |  |  |  |
|                                                                                                                                                                                                                                                                                                                                                                                                                                                                                                                                                                                                                                                                                                                                                                                                                                                                                                             |                                      |                                              |                    |                             |                                                                      |          |                                         |  |  |  |  |
| Approved By                                                                                                                                                                                                                                                                                                                                                                                                                                                                                                                                                                                                                                                                                                                                                                                                                                                                                                 | . <b></b>                            | Title                                        |                    |                             |                                                                      |          | Date                                    |  |  |  |  |