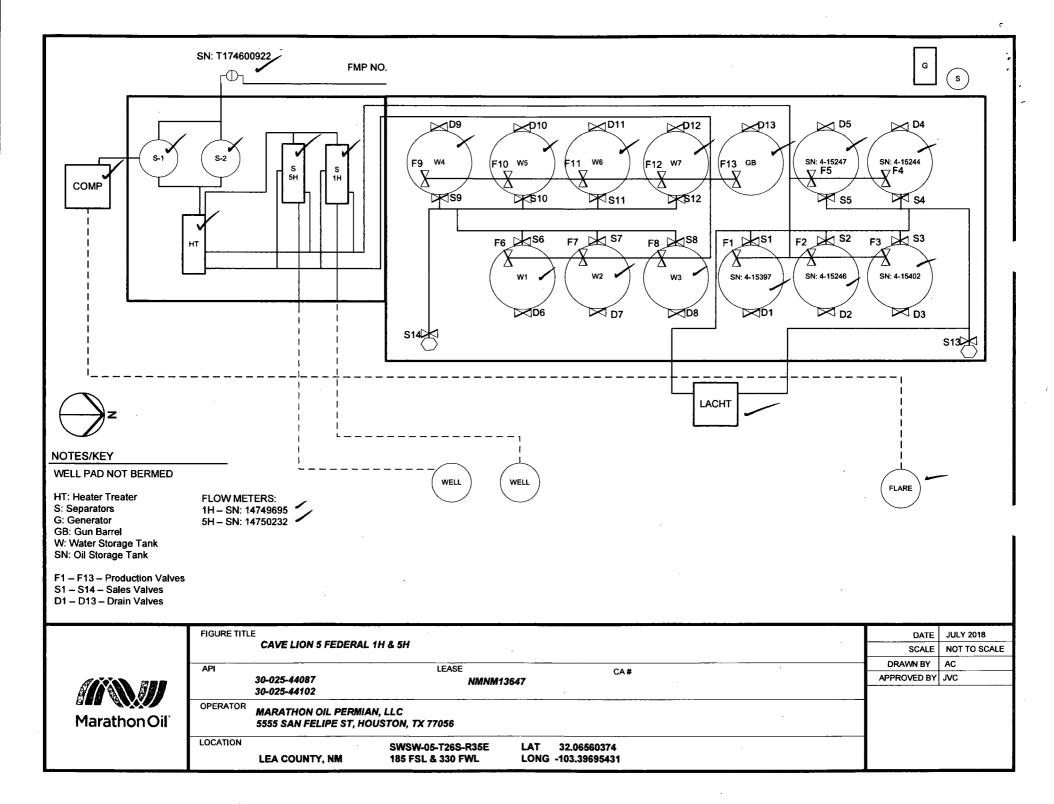

## Valve Positioning in the Production Phase

Production into SN: 4-15397 Production into SN: 4-15246 Production into SN: 4-15402 Production into SN: 4-15244 Production into SN: 4-15247 F1 is open F2 is open F3 is open F4 is open F5 is open F2, F3, F4, F5 are sealed closed F1, F3, F4, F5 are sealed closed F1, F2, F4, F5 are sealed closed F1, F2, F3, F4 are sealed closed F1, F3, F4 are seal S1-S5 are sealed closed D1-D5 are sealed closed

## Valve Positioning in the Sales Phase

Sales from SN: 4-15244 Sales from SN: 4-15247 Sales from SN: 4-15402 Sales from SN: 4-15397 Sales from SN: 4-15246 S3 is open S4 is open S5 is open S1 is open S2 is open S1, S2, S3, S4 are sealed closed S1, S2, S4, S5 are sealed closed S1, S2, S3, S5 are sealed closed S2, S3, S4, S5 are sealed closed S1, S3, S4, S5 are sealed closed F5 is sealed closed F3 is sealed closed F4 is sealed closed F2 is sealed closed F1 is sealed closed F1, F2, F4, F5 are open or closed F1, F2, F3, F5 are open or closed F1, F2, F3, F4 are open or closed F2, F3, F4, F5 are open or closed F1, F3, F4, F5 are open or closed D1-D5 are sealed closed

## Valve Positioning in the Drain Phase

FIGURE TITLE

Draining from SN: 4-15402 Draining from SN: 4-15397 Draining from SN: 4-15246 Draining from SN: 4-15244 Draining from SN: 4-15247 D2 is open D5 is open D1 is open D3 is open D4 is open D2, D3, D4, D5 are sealed closed D1, D3, D4, D5 are sealed closed D1, D2, D4, D5 are sealed closed D1, D2, D3, D5 are sealed closed D1. D2. D3. D4 are sealed closed F5 is sealed closed F1 is sealed closed F2 is sealed closed F3 is sealed closed F4 is sealed closed F1, F2, F3, F5 are open or closed F1, F2, F3, F4 are open or closed F2, F3, F4, F5 are open or closed F1, F3, F4, F5 are open or closed F1, F2, F4, F5 are open or closed S1-S5 are sealed closed

DRAWN BY APPROVED BY JVC LOCATION SWSW-05-T26S-R35E 32.06560374 LAT LEA COUNTY. **FSL & 330 FWL** -103.39695431

JULY 2018

NOT TO SCALE

DATE