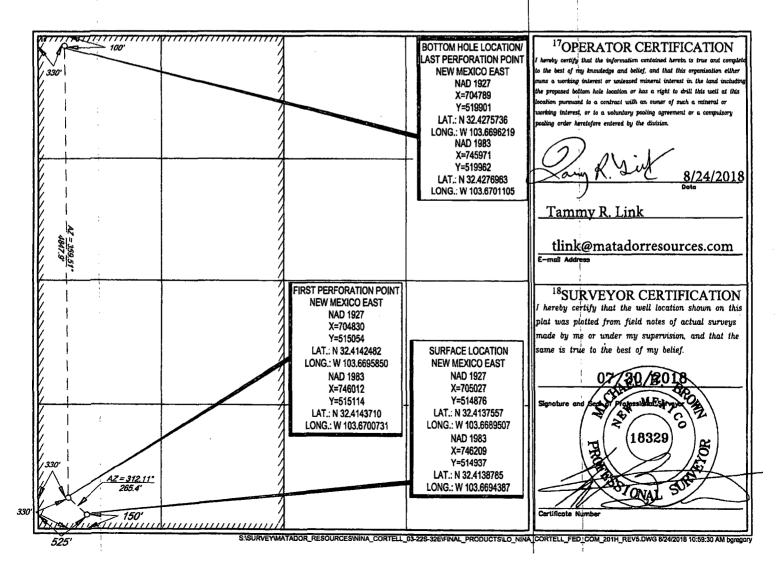

AMENDED REPORT

WELL LOCATION AND ACREAGE DEDICATION PLAT

| <sup>1</sup> API Number<br>30-025-44554 |                        |                                           | 9                 | <sup>2</sup> Pool Code<br>98258 |                          | Bilbrey Basin; Bone Spring |               |                       |                     |  |
|-----------------------------------------|------------------------|-------------------------------------------|-------------------|---------------------------------|--------------------------|----------------------------|---------------|-----------------------|---------------------|--|
| Property Code<br>320841                 |                        | SProperty Name NINA CORTELL FED COM       |                   |                                 |                          |                            |               | 6Well Number<br>#201H |                     |  |
| OGRID No. 228937                        |                        | *Operator Name MATADOR PRODUCTION COMPANY |                   |                                 |                          |                            |               | <sup>9</sup> Ei       | 9Elevation<br>3807' |  |
|                                         |                        |                                           |                   |                                 | <sup>10</sup> Surface Lo | cation                     |               |                       |                     |  |
| UL or lot no.                           | Section                | Township                                  | Range             | Lot Idn                         | Feet from the            | North/South line           | Feet from the | East/West line        | County              |  |
| M                                       | 3                      | 22-S                                      | 32-E              | -                               | 150'                     | SOUTH                      | 525'          | WEST                  | LEA                 |  |
|                                         |                        |                                           | <sup>11</sup> B   | ottom Hol                       | le Location If Di        | ifferent From Surf         | ace           |                       |                     |  |
| UL or lot no.                           | Section                | Township                                  | Range             | Lot ldn                         | Fect from the            | North/South line           | Feet from the | East/West line        | County              |  |
| 4                                       | 3                      | 22-S                                      | 32-E              | -                               | 100'                     | NORTH                      | 330'          | WEST                  | LEA                 |  |
| 12Dedicated Acres<br>159.92             | <sup>13</sup> Joint or | Infili 14Co                               | onsolidation Code | Orde 15Orde                     | r No.                    |                            |               |                       |                     |  |