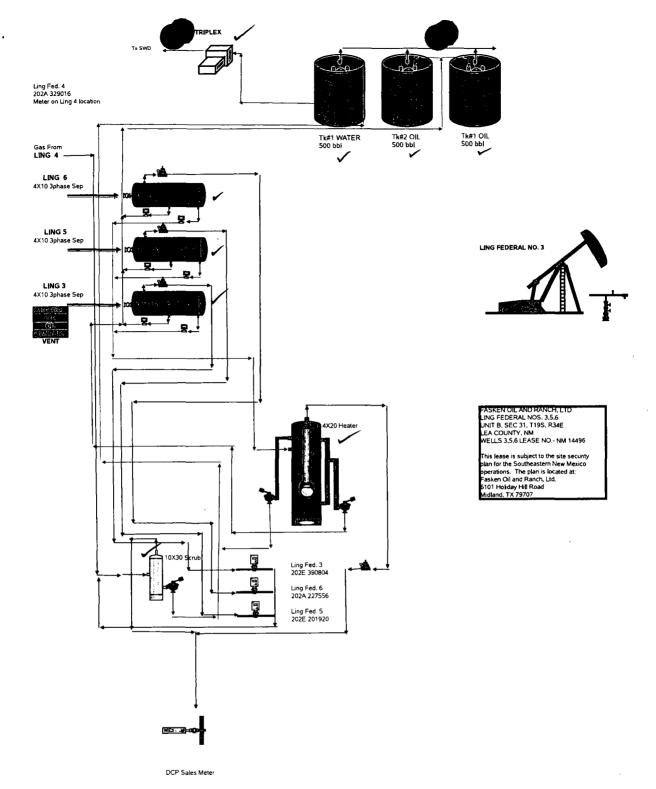

## LING FEDERAL NOS. 3,5,6 UNIT B, SEC31, T19S, R34E LEA COUNTY, NM **LEASE NO. NM 14496** Production System: 1} Oil sales by tank gauge to tank truck. 2) Seal requirements: A. Production Phase: On all Tanks. (1) All valves 5 sealed closed. Sales Phase: On Tank being hauled. (1) Valve 1 sealed closed. (2) Valve 3 sealed closed. (3) Valve 4 sealed closed. (4) Valve 5 open to sales (5) Misc. Valves: Plugged or otherwise unaccessable. NOTE: Valve 2 roll line if there is a valve 2 it will be sealed closed. Ledger for Site Diagram Valve #1: Production Line Valve #2: Roll line Valve #3: Equilizer Line Valve #4: Circ./Drain Line Valve #5: Sales Line

Valve #6: BS&W Load Line

Firewall: