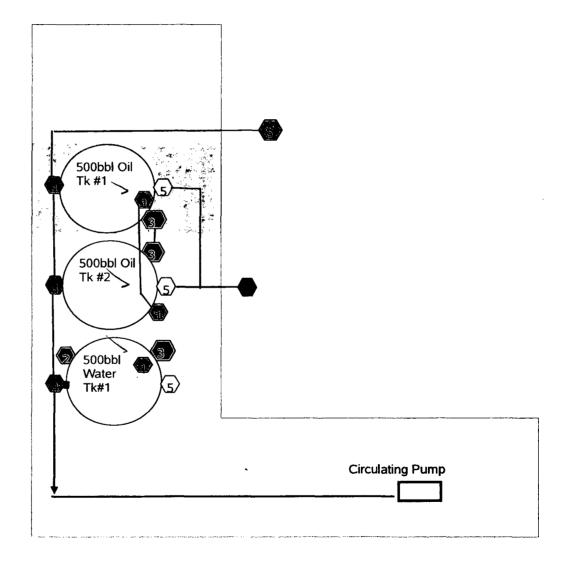

## LING FEDERAL NOS. 3,5,6 UNIT B, SEC31, T19S, R34E LEA COUNTY, NM **LEASE NO. NM 14496** Production System: 1} Oil sales by tank gauge to tank truck. 2) Seal requirements: A. Production Phase: On all Tanks. (1) All valves 5 sealed closed. Sales Phase: On Tank being hauled. (1) Valve 1 sealed closed. (2) Valve 3 sealed closed. (3) Valve 4 sealed closed. (4) Valve 5 open to sales (5) Misc. Valves: Plugged or otherwise unaccessable. NOTE: Valve 2 roll line if there is a valve 2 it will be sealed closed. Ledger for Site Diagram Valve #1: Production Line Valve #2: Roll line Valve #3: Equilizer Line Valve #4: Circ./Drain Line Valve #5: Sales Line

Valve #6: BS&W Load Line

Firewall: